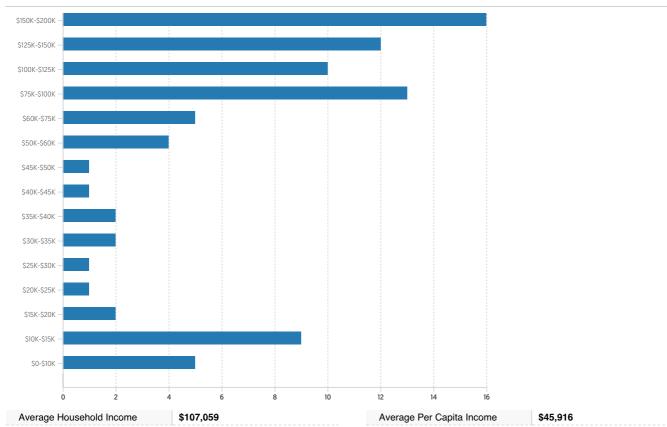

### SUMMARY

| Estimated Population            | 8,470  |
|---------------------------------|--------|
| Population Growth (since 2010)  | -11.2% |
| Population Density (ppl / mile) | 2,929  |
| Median Age                      | 34.3   |

### HOUSEHOLD

| Number of Households   | 2,858 |
|------------------------|-------|
| Household Size (ppl)   | 3     |
| Households w/ Children | 1,609 |

### SUMMARY

| Median Home Sale Price | \$483,300 |
|------------------------|-----------|
| Median Year Built      | 1962      |