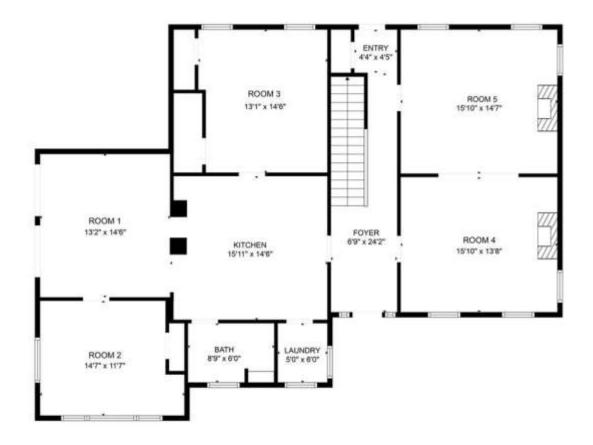

—— Road Centerlines

Parcels (cadastral non-survey)

Road Centerlines

**TOTAL: 2915 sq. ft** FLOOR 1: 1555 sq. ft, FLOOR 2: 1360 sq. ft

TOTAL: 2915 sq. ft FLOOR 1: 1555 sq. ft, FLOOR 2: 1360 sq. ft

TOTAL: 2915 sq. ft FLOOR 1: 1555 sq. ft, FLOOR 2: 1360 sq. ft