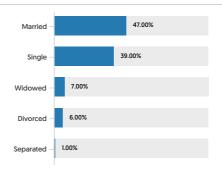

|                                                                                                                                     |         |                                          |                       |

### 952 Broadway, West Long Branch, NJ 07764-1539, Monmouth County

APN: 53-00079-0000-00006 CLIP: 6776867877

### POPULATION

### SUMMARY

| Estimated Population            | 8,470  |
|---------------------------------|--------|
| Population Growth (since 2010)  | -11.2% |
| Population Density (ppl / mile) | 2,929  |
| Median Age                      | 34.3   |

### HOUSEHOLD

| Number of Households   | 2,858 |
|------------------------|-------|
| Household Size (ppl)   | 3     |
| Households w/ Children | 1,609 |

### AGE



### GENDER



### MARITAL STATUS



### HOUSING

### SUMMARY

| Median Home Sale Price | \$483,300 |
|------------------------|-----------|
| Median Year Built      | 1962      |

### STABILITY

| Annual Residential Turnover | 13.42% |
|-----------------------------|--------|
|                             |        |

### OCCUPANCY

### FAIR MARKET RENTS (COUNTY)





### QUALITY OF LIFE

### WORKERS BY INDUSTRY

### Agricultural, Forestry, Fishing Mining 292 Construction 275 Manufacturing Transportation and Communications 106 Wholesale Trade 148 Retail Trade 526 Finance, Insurance and Real Est ate 306 Services 1,387 Public Administration 316 Unclassified

### WORKFORCE



### HOUSEHOLD INCOME



### COMMUTE METHOD



29 min

### WEATHER

| January High Temp (avg °F)    | 41.2  |
|-------------------------------|-------|
|