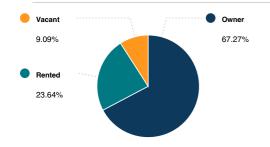

6776867877

### POPULATION

### SUMMARY

| Estimated Population            | 8,470  |
|---------------------------------|--------|
| Population Growth (since 2010)  | -11.2% |
| Population Density (ppl / mile) | 2,929  |
| Median Age                      | 34.3   |

### HOUSEHOLD

| Number of Households   | 2,858 |
|------------------------|-------|
| Household Size (ppl)   | 3     |
| Households w/ Children | 1,609 |

### AGE



### GENDER



### MARITAL STATUS



### HOUSING

### SUMMARY

| Median Home Sale Price | \$483,300 |
|------------------------|-----------|
| Median Year Built      | 1962      |

### STABILITY

| Annual Residential Turnover | 13.42% |
|-----------------------------|--------|
|                             |        |

### OCCUPANCY

### FAIR MARKET RENTS (COUNTY)





### QUALITY OF LIFE

### WORKERS BY INDUSTRY

### Agricultural, Forestry, Fishing Mining 292 Construction 275 Manufacturing Transportation and Communications 106 Wholesale Trade 148 Retail Trade 526 Finance, Insurance and Real Est ate 306 Services 1,387 Public Administration 316 Unclassified

### WORKFORCE



### HOUSEHOLD INCOME



### COMMUTE METHOD



29 min

### WEATHER

| January High Temp (avg °F)    | 41.2  |
|-------------------------------|-------|
| January Low Temp (avg °F)     | 23.9  |
| July High Temp (avg °F)       | 82.7  |
| July Low Temp (avg °F)        | 66.1  |
| Annual Precipitation (inches) | 48.66 |

### **EDUCATION**

### **EDUCATIONAL CLIMATE INDEX (1)**

Median Travel Time



### HIGHEST LEVEL ATTAINED

| Less than 9th grade  | 33    |
|----------------------|