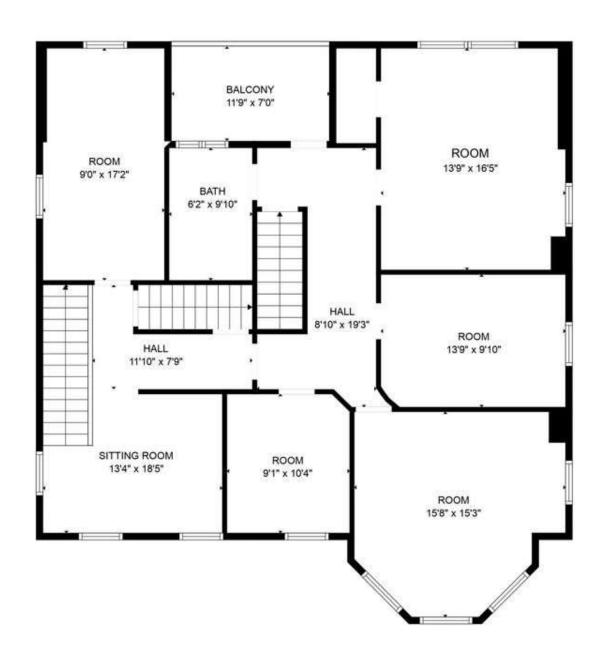

—— Road Centerlines

Parcels (cadastral non-survey)

Road Centerlines

**TOTAL: 2915 sq. ft** FLOOR 1: 1555 sq. ft, FLOOR 2: 1360 sq. ft

TOTAL: 2915 sq. ft FLOOR 1: 1555 sq. ft, FLOOR 2: 1360 sq. ft

TOTAL: 2915 sq. ft FLOOR 1: 1555 sq. ft, FLOOR 2: 1360 sq. ft