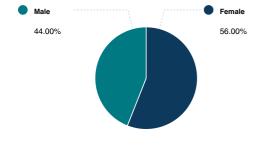

|                                                                                                                                     |         |                                          |                       |

### 952 Broadway, West Long Branch, NJ 07764-1539, Monmouth County

APN: 53-00079-0000-00006 CLIP: 6776867877

### POPULATION

### SUMMARY

| Estimated Population            | 8,470  |
|---------------------------------|--------|
| Population Growth (since 2010)  | -11.2% |
| Population Density (ppl / mile) | 2,929  |
| Median Age                      | 34.3   |

### HOUSEHOLD

| Number of Households   | 2,858 |
|------------------------|-------|
| Household Size (ppl)   | 3     |
| Households w/ Children | 1,609 |

### AGE



### GENDER



### MARITAL STATUS



### HOUSING

### SUMMARY

| Median Home Sale Price | \$483,300 |
|------------------------|-----------|
| Median Year Built      | 1962      |

### STABILITY

| Annual Residential Turnover | 13.42% |
|-----------------------------|--------|
|                             |        |

### OCCUPANCY

### FAIR MARKET RENTS (COUNTY)





### QUALITY OF LIFE

### WORKERS BY INDUSTRY

### Agricultural, Forestry, Fishing Mining 292 Construction 275 Manufacturing Transportation and Communications 106 Wholesale Trade 148 Retail Trade 526 Finance, Insurance and Real Est ate 306 Services 1,387 Public Administration 316 Unclassified

### WORKFORCE



### HOUSEHOLD INCOME



### COMMUTE METHOD



29 min

### WEATHER

| January High Temp (avg °F)    | 41.2  |
|---------------------