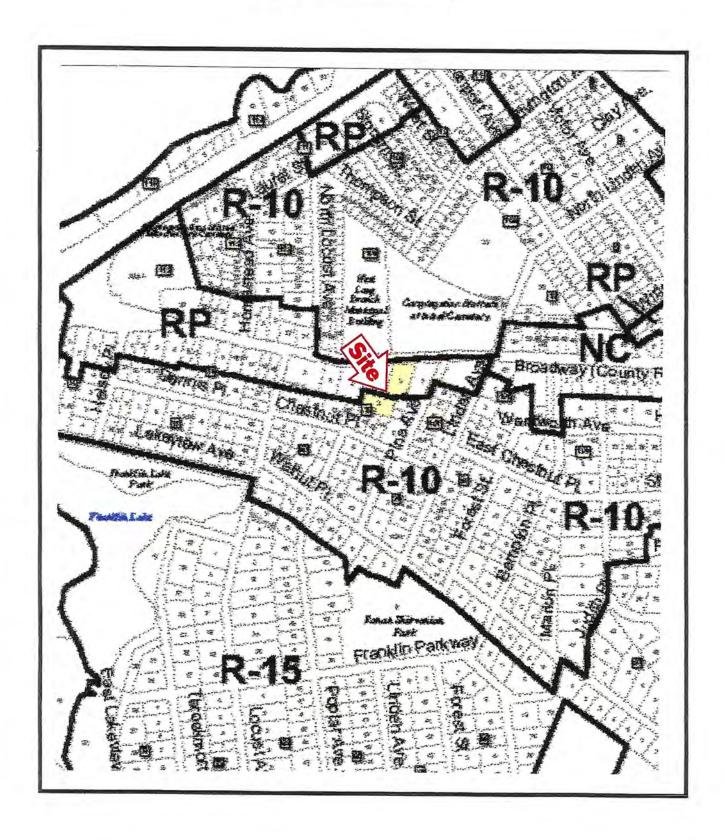

Car Garage. Rare Opportunity to Acquire a Landmark Property with Historic Charm and Modern Potential. Easy Access to

Highway 18, 35, 36 and the Garden State Parkway.

Price:  $$2,499,000. \sim Sale$ 

Please call Ray S. Smith/Broker of Stafford Smith Realty at (732) 747-1000 for further details.

530 Prospect Avenue, 2E, Little Silver, New Jersey 07739-1444 4440 PGA Blvd., Ste. 600, Palm Beach Gardens, Florida 33410-6542 732-747-1000 ● Ray@SSRealty.com ● www.SSRealty.com











—— Road Centerlines

Parcels (cadastral non-survey)



Road Centerlines



**TOTAL: 2915 sq. ft** FLOOR 1: 1555 sq. ft, FLOOR 2: 1360 sq. ft



TOTAL: 2915 sq. ft FLOOR 1: 1555 sq. ft, FLOOR 2: 1360 sq. ft



TOTAL: 2915 sq. ft FLOOR 1: 1555 sq. ft, FLOOR 2: 1360 sq. ft





# TAX MAP LOCATION



# Zoning Map



### STREET LINE

Shall mean that line determining the limit of the highway rights of the public, either existing or contemplated. Where a definite right-of-way has not been established, the street line shall be assumed to be a point twenty-five (25') feet from the center line of the existing pavement.

### **SWIMMING POOL**

Shall mean and include outdoor private pools which are artificially constructed to provide recreational facilities for swimming, bathing or wading.

### USE

Shall mean the specific purpose or purposes for which a parcel of land or a building or a portion of a building is designed, arranged, intended, occupied or maintained. The term "permitted use" or its equivalent shall not be deemed to include any non-conforming use.

[Ord. No. O-2015-4 § 2]

### YARD, FRONT

Sha