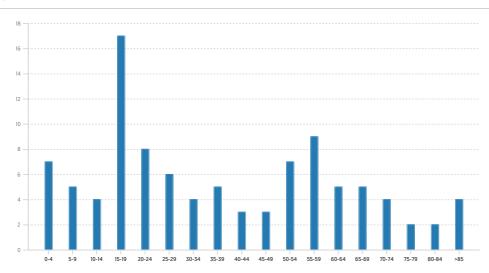

|                                                                                                                                     |         |                                          |                       |

### 952 Broadway, West Long Branch, NJ 07764-1539, Monmouth County

APN: 53-00079-0000-00006 CLIP: 6776867877

### POPULATION

### SUMMARY

| Estimated Population            | 8,470  |
|---------------------------------|--------|
| Population Growth (since 2010)  | -11.2% |
| Population Density (ppl / mile) | 2,929  |
| Median Age                      | 34.3   |

### HOUSEHOLD

| Number of Households   | 2,858 |
|------------------------|-------|
| Household Size (ppl)   | 3     |
| Households w/ Children | 1,609 |

### AGE



### GENDER



### MARITAL STATUS



### HOUSING

### SUMMARY

| Median Home Sale Price | \$483,300 |
|------------------------|-----------|
| Median Year Built      | 1962      |

### STABILITY

| Annual Residential Turnover | 13.42% |
|-----------------------------|--------|
|                             |        |

### OCCUPANCY

### FAIR MARKET RENTS (COUNTY)





### QUALITY OF LIFE

### WORKERS BY INDUSTRY

### Agricultural, Forestry, Fishing Mining 292 Construction 275 Manufacturing Transportation and Communications 106 Wholesale Trade 148 Retail Trade 526 Finance, Insurance and Real Est ate 306 Services 1,387 Public Administration 316 Unclassified

### WORKFORCE



### HOUSEHOLD INCOME



### COMMUTE METHOD



29 min

### WEATHER

| January High Temp (avg °F)    | 41.2  |
|-------