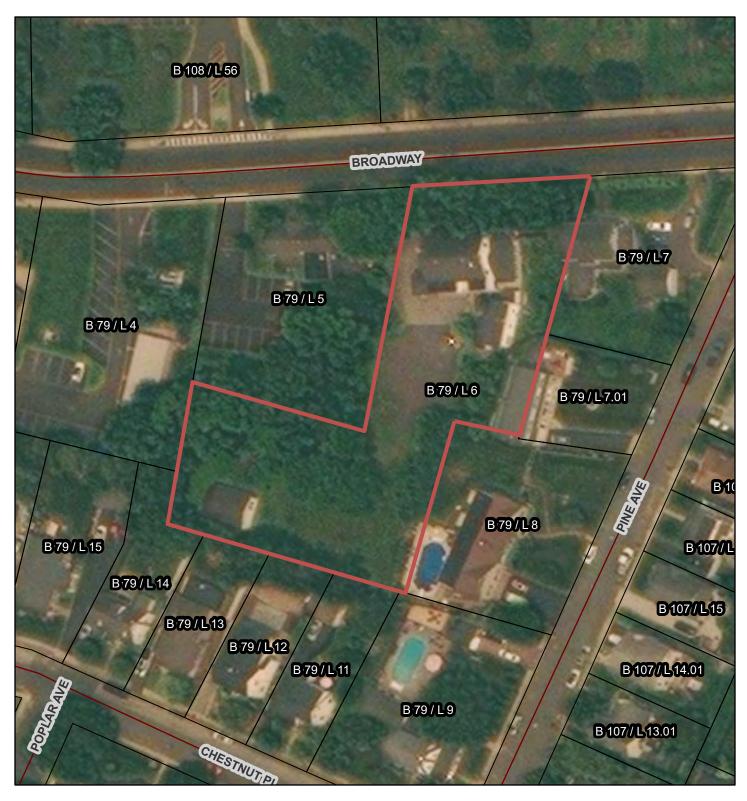

### Commercial

Block: **79** Lot: **6** 

Land Size: 1.02 Acres Building Size: 4,400 Sq. Ft.

Tax Information

Land Assessment: \$ 204,000. Improvement Assessment: \$ 521,400. Total Assessment: \$ 725,400.

 Taxes:
 \$ 10,134.

# TAX MAP LOCATION