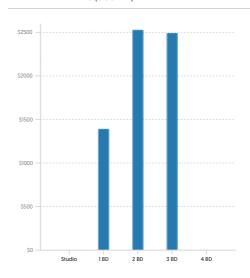

76867877

### POPULATION

### SUMMARY

| Estimated Population            | 8,470  |
|---------------------------------|--------|
| Population Growth (since 2010)  | -11.2% |
| Population Density (ppl / mile) | 2,929  |
| Median Age                      | 34.3   |

### HOUSEHOLD

| Number of Households   | 2,858 |
|------------------------|-------|
| Household Size (ppl)   | 3     |
| Households w/ Children | 1,609 |

### AGE



### GENDER



### MARITAL STATUS



### HOUSING

### SUMMARY

| Median Home Sale Price | \$483,300 |
|------------------------|-----------|
| Median Year Built      | 1962      |

### STABILITY

| Annual Residential Turnover | 13.42% |
|-----------------------------|--------|
|                             |        |

### OCCUPANCY

### FAIR MARKET RENTS (COUNTY)





### QUALITY OF LIFE

### WORKERS BY INDUSTRY

### Agricultural, Forestry, Fishing Mining 292 Construction 275 Manufacturing Transportation and Communications 106 Wholesale Trade 148 Retail Trade 526 Finance, Insurance and Real Est ate 306 Services 1,387 Public Administration 316 Unclassified

### WORKFORCE



### HOUSEHOLD INCOME



### COMMUTE METHOD



29 min

### WEATHER

| January High Temp (avg °F)    | 41.2  |
|-------------------------------|-------|
| January Low Temp (avg °F)     | 23.9  |
| July High Temp (avg °F)       | 82.7  |
| July Low Temp (avg °F)        | 66.1  |
| Annual Precipitation (inches) | 48.66 |

### **EDUCATION**

### **EDUCATIONAL CLIMATE INDEX (1)**

Median Travel Time



### HIGHEST LEVEL ATTAINED

| Less than 9th grade  | 33    |
|----------------------|--