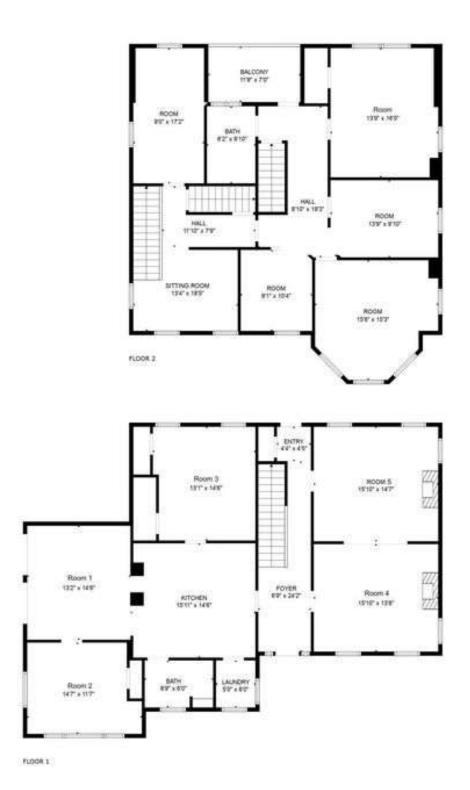

—— Road Centerlines

Parcels (cadastral non-survey)

Road Centerlines

**TOTAL: 2915 sq. ft** FLOOR 1: 1555 sq. ft, FLOOR 2: 1360 sq. ft

TOTAL: 2915 sq. ft FLOOR 1: 1555 sq. ft, FLOOR 2: 1360 sq. ft

TOTAL: 2915 sq. ft FLOOR 1: 1555 sq. ft, FLOOR 2: 1360 sq. ft