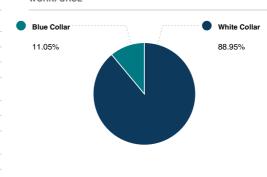

8 |
|------------------------|-------|
| Household Size (ppl)   | 3     |
| Households w/ Children | 1,609 |

### AGE



### GENDER



### MARITAL STATUS



### HOUSING

### SUMMARY

| Median Home Sale Price | \$483,300 |
|------------------------|-----------|
| Median Year Built      | 1962      |

### STABILITY

| Annual Residential Turnover | 13.42% |
|-----------------------------|--------|
|                             |        |

### OCCUPANCY

### FAIR MARKET RENTS (COUNTY)





### QUALITY OF LIFE

### WORKERS BY INDUSTRY

### Agricultural, Forestry, Fishing Mining 292 Construction 275 Manufacturing Transportation and Communications 106 Wholesale Trade 148 Retail Trade 526 Finance, Insurance and Real Est ate 306 Services 1,387 Public Administration 316 Unclassified

### WORKFORCE



### HOUSEHOLD INCOME



### COMMUTE METHOD



29 min

### WEATHER

| January High Temp (avg °F)    | 41.2  |
|-------------------------------|-------|
| January Low Temp (avg °F)     | 23.9  |
| July High Temp (avg °F)       | 82.7  |
| July Low Temp (avg °F)        | 66.1  |
| Annual Precipitation (inches) | 48.66 |

### **EDUCATION**

### **EDUCATIONAL CLIMATE INDEX (1)**

Median Travel Time



### HIGHEST LEVEL ATTAINED

| Less than 9th grade  | 33    |
|----------------------|-------|
| Some High School     | 442   |
| High School Graduate | 1,090 |
| Some College         | 972   |
| Associate Degree     | 280   |
| Bachelor's Degree    | 1,792 |
| Graduate Degree      | 754   |
|                      |       |

(1) This measure of socioeconomic status helps identify ZIP codes with t