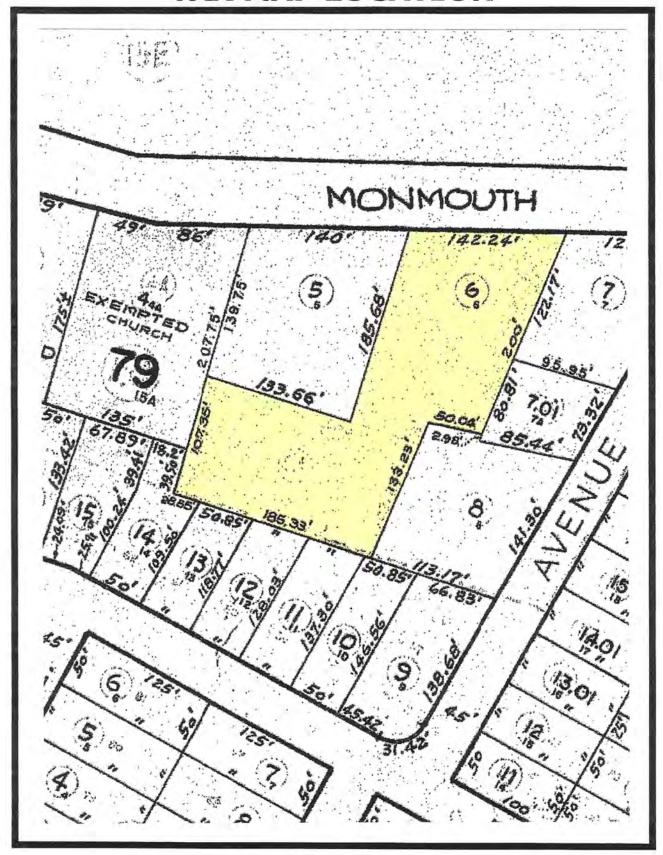

Detached Three-Car Garage. Rare Opportunity to Acquire a Landmark Property with Historic Charm and Modern Potential. Easy Access to

Highway 18, 35, 36 and the Garden State Parkway.

Price:  $$2,499,000. \sim Sale$ 

Please call Ray S. Smith/Broker of Stafford Smith Realty at (732) 747-1000 for further details.

530 Prospect Avenue, 2E, Little Silver, New Jersey 07739-1444 4440 PGA Blvd., Ste. 600, Palm Beach Gardens, Florida 33410-6542 732-747-1000 ● Ray@SSRealty.com ● www.SSRealty.com











—— Road Centerlines

Parcels (cadastral non-survey)



Road Centerlines



**TOTAL: 2915 sq. ft** FLOOR 1: 1555 sq. ft, FLOOR 2: 1360 sq. ft



TOTAL: 2915 sq. ft FLOOR 1: 1555 sq. ft, FLOOR 2: 1360 sq. ft



TOTAL: 2915 sq. ft FLOOR 1: 1555 sq. ft, FLOOR 2: 1360 sq. ft





# TAX MAP LOCATION



# Zoning Map



### STREET LINE

Shall mean that line determining the limit of the highway rights of the public, either existing or contemplated. Where a definite right-of-way has not been established, the street line shall be assumed to be a point twenty-five (25') feet from the center line of the existing pavement.

### **SWIMMING POOL**

Shall mean and include outdoor private pools which are artificially constructed to provide recreational facilities for swimming, bathing or wading.

### USE

Shall mean the specific purpose or purposes for which a parcel of land or a building or a portion of a building is designed, arranged, intended, occupied or maintained. The term "permitted use" or its equivalent shall not be deemed to include any non-conforming use.

[Ord. No. O-2015-4 § 2]

###