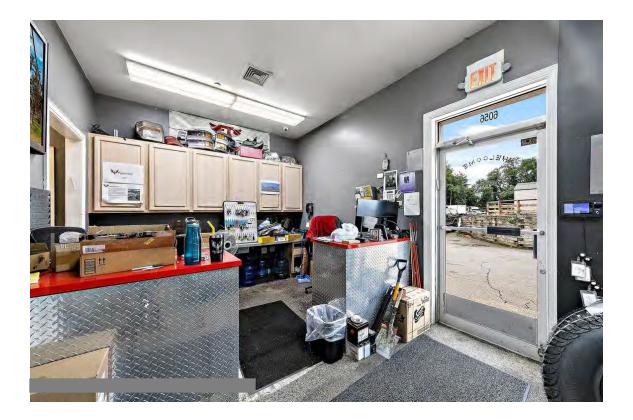

Zoning: B-3 ~ Highway Business District

Remarks: 5,500 Sq. Ft. Commercial Building on 2.4 Acres in Prime Location on Busy Highway. Four-Bay Garage Can Accommodate Six Cars and Property Can Hold Approximately 175 Trucks. Building has Four Private Offices and Open Concept Layout. Zoning Allows for Many Commercial Uses. Business Billboard Not Included in Sale. Easy Access to Highway 1, 440, Interstate 95 and the Garden State Parkway.