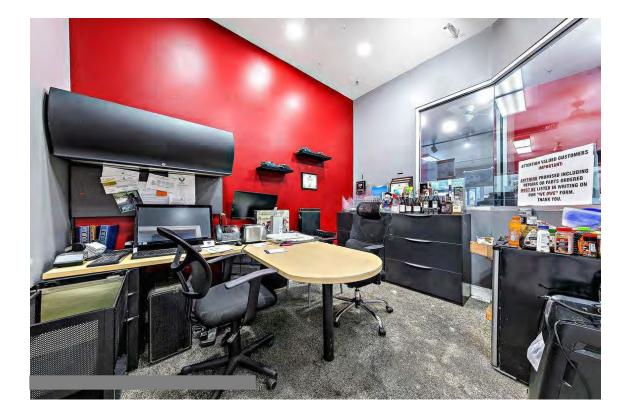

Zoning: B-3 ~ Highway Business District

Remarks: 5,500 Sq. Ft. Commercial Building on 2.4 Acres in Prime Location on Busy Highway. Four-Bay Garage Can Accommodate Six Cars and Property Can Hold Approximately 175 Trucks. Building has Four Private Offices and Open Concept Layout. Zoning Allows for Many Commercial Uses. Business Billboard Not Included in Sale. Easy Access to Highway 1, 440, Interstate 95 and the Garden State Parkway.