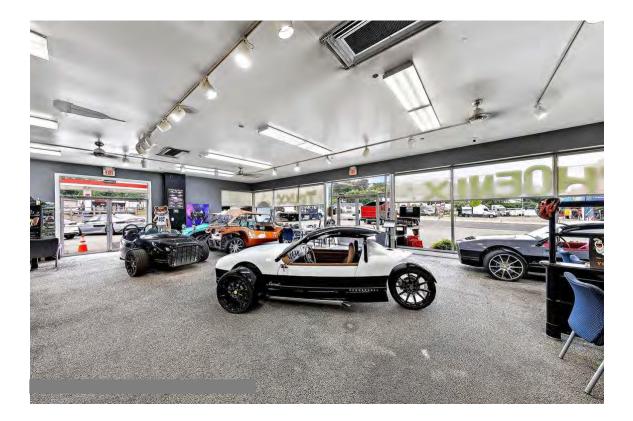

Zoning: B-3 ~ Highway Business District

Remarks: 5,500 Sq. Ft. Commercial Building on 2.4 Acres in Prime Location on Busy Highway. Four-Bay Garage Can Accommodate Six Cars and Property Can Hold Approximately 175 Trucks. Building has Four Private Offices and Open Concept Layout. Zoning Allows for Many Commercial Uses. Business Billboard Not Included in Sale. Easy Access to Highway 1, 440, Interstate 95 and the Garden State Parkway.