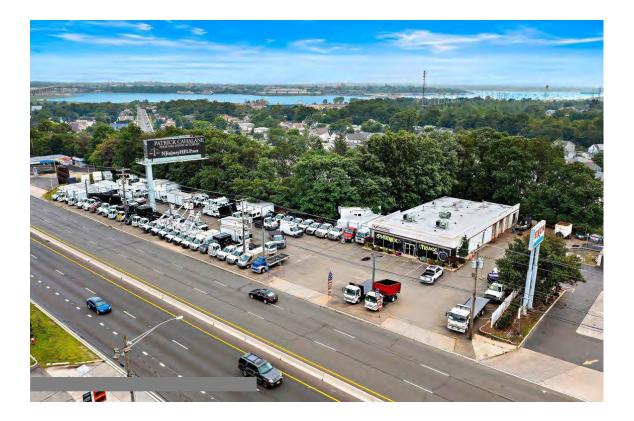

## 6056 Highway 35 and Highway 9 Sayreville Boro, NJ 08879

**Commercial/Retail** 

 Block:
 295

 Lot:
 3, 4

Land Size: 2.4 Acres Building Size: 5,500 Sq. Ft.

Zoning: B-3 ~ Highway Business District

Remarks: 5,500 Sq. Ft. Commercial Building on 2.4 Acres in Prime Location on Busy Highway. Four-Bay Garage Can Accommodate Six Cars and Property Can Hold Approximately 175 Trucks. Building has Four Private Offices and Open Concept Layout. Zoning Allows for Many Commercial Uses. Business Billboard Not Included in Sale. Easy Access to Highway 1, 440, Interstate 95 and the Garden State Parkway.