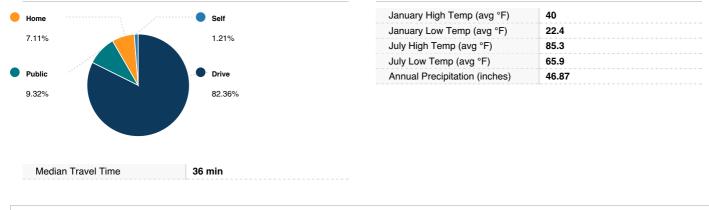

| HOUSEHOLD              |       |  |
| Estimated Population            | 21,940 | Number of Households   | 9,004 |  |
| Population Growth (since 2010)  | -12.3% | Household Size (ppl)   | 2     |  |
| Population Density (ppl / mile) | 2,889  | Households w/ Children | 3,609 |  |
| Median Age                      | 42.4   |                        |       |  |







OCCUPANCY





#### QUALITY OF LIFE

# WORKERS BY INDUSTRY Agricultural, Forestry, Fishing 17 Mining 561 Construction 561 Manufacturing 1,004 Transportation and Communicati ons 1,312 Wholesale Trade 444 Retail Trade 1,316

1,528 3,890

475

#### WORKFORCE



#### HOUSEHOLD INCOME

Public Administration Unclassified

Services

Finance, Insurance and Real Est ate



#### FAIR MARKET RENTS (COUNTY)

COMMUTE METHOD

WEATHER



#### EDUCATION

EDUCATIONAL CLIMATE INDEX (1) HIGHEST LEVEL ATTAINED Less than 9th grade 208 3 Some High School 1,452 High School Graduate 5,751 3,213 Some College Associate Degree 929 Bachelor's Degree 4,485 Graduate Degree 1,861

(1) This measure of socioeconomic status helps identify ZIP codes with the best conditions for quality schools. It is based on the U.S. Census Bureau's Socioeconomic Status (SES) measure with weights adjusted to more strongly reflect the educational aspect of social status (education 2:1 to income & occupation). Factors in this measure are income, educational achievement and occupation of persons within the ZIP code. Since this measure is based on the population of an entire ZIP code, it may not reflect the nature of an individual school. (2) Powered by Liveby