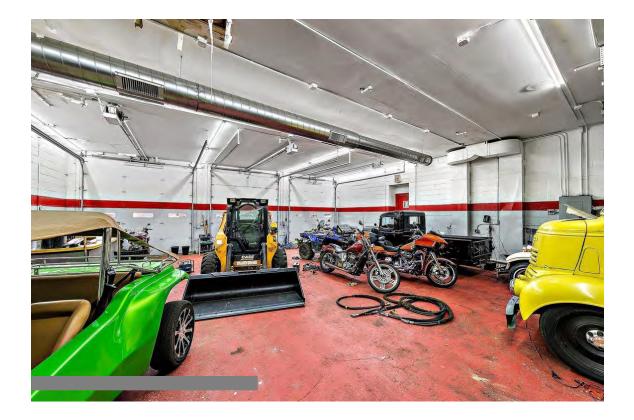

Zoning: B-3 ~ Highway Business District

Remarks: 5,500 Sq. Ft. Commercial Building on 2.4 Acres in Prime Location on Busy Highway. Four-Bay Garage Can Accommodate Six Cars and Property Can Hold Approximately 175 Trucks. Building has Four Private Offices and Open Concept Layout. Zoning Allows for Many Commercial Uses. Business Billboard Not Included in Sale. Easy Access to Highway 1, 440, Interstate 95 and the Garden State Parkway.