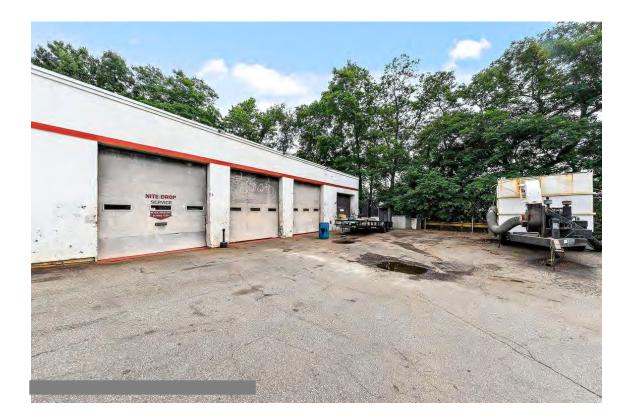

Zoning: B-3 ~ Highway Business District

Remarks: 5,500 Sq. Ft. Commercial Building on 2.4 Acres in Prime Location on Busy Highway. Four-Bay Garage Can Accommodate Six Cars and Property Can Hold Approximately 175 Trucks. Building has Four Private Offices and Open Concept Layout. Zoning Allows for Many Commercial Uses. Business Billboard Not Included in Sale. Easy Access to Highway 1, 440, Interstate 95 and the Garden State Parkway.