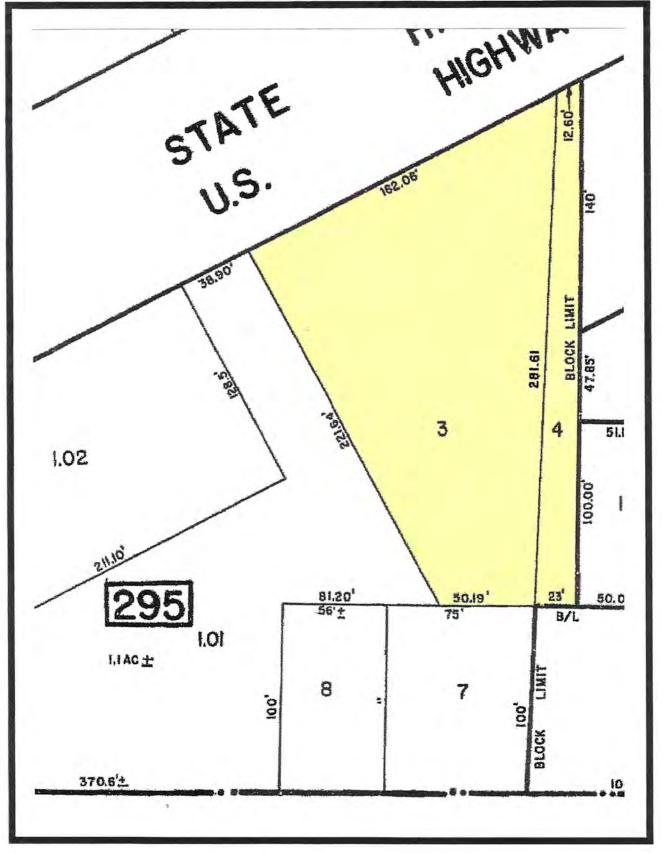

## 6056 Highway 35 and Highway 9 Sayreville Boro, NJ 08879

**Commercial/Retail** 

 Block:
 295

 Lot:
 3, 4

Land Size: 2.4 Acres Building Size: 5,500 Sq. Ft.

# **TAX MAP LOCATION**