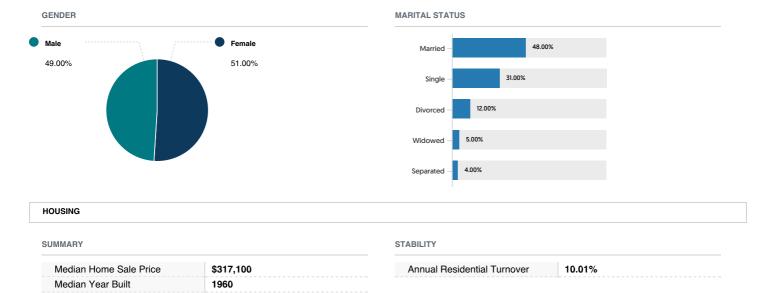

#### 6056 Hwy 35 & #9, Sayreville, NJ 08879, Middlesex County CLIP: 5356525197 APN: 19-00295-0000-00003

| POPULATION                      |        |                        |       |  |
|---------------------------------|--------|------------------------|-------|--|
| SUMMARY                         |        | HOUSEHOLD              |       |  |
| Estimated Population            | 21,940 | Number of Households   | 9,004 |  |
| Population Growth (since 2010)  | -12.3% | Household Size (ppl)   | 2     |  |
| Population Density (ppl / mile) | 2,889  | Households w/ Children | 3,609 |  |
| Median Age                      | 42.4   |                        |       |  |