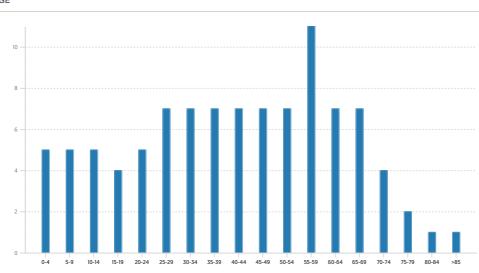

#### 6056 Hwy 35 & #9, Sayreville, NJ 08879, Middlesex County CLIP: 5356525197 APN: 19-00295-0000-00003

| POPULATION                      |        |                        |       |  |
|---------------------------------|--------|------------------------|-------|--|
| SUMMARY                         |        | HOUSEHOLD              |       |  |
| Estimated Population            | 21,940 | Number of Households   | 9,004 |  |
| Population Growth (since 2010)  | -12.3% | Household Size (ppl)   | 2     |  |
| Population Density (ppl / mile) | 2,889  | Households w/ Children | 3,609 |  |
| Median Age                      | 42.4   |                        |       |  |