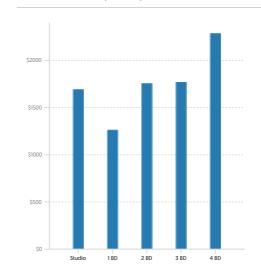

| 85                                                                      |

about:blank

1/20/2022

#### 6056 Hwy 35 & #9, Sayreville, NJ 08879, Middlesex County CLIP: 5356525197 APN: 19-00295-0000-00003

| POPULATION                      |        |                        |       |  |
|---------------------------------|--------|------------------------|-------|--|
| SUMMARY                         |        | HOUSEHOLD              |       |  |
| Estimated Population            | 21,940 | Number of Households   | 9,004 |  |
| Population Growth (since 2010)  | -12.3% | Household Size (ppl)   | 2     |  |
| Population Density (ppl / mile) | 2,889  | Households w/ Children | 3,609 |  |
| Median Age                      | 42.4   |                        |       |  |







OCCUPANCY





#### QUALITY OF LIFE

# WORKERS BY INDUSTRY Agricultural, Forestry, Fishing 17 Mining 561 Construction 561 Manufacturing 1,004 Transportation and Communicati ons 1,312 Wholesale Trade 444 Retail Trade 1,316

1,528 3,890

475

#### WORKFORCE



#### HOUSEHOLD INCOME

Public Administration Unclassified

Services

Finance, Insurance and Real Est ate



#### FAIR MARKET RENTS (COUNTY)

COMMUTE METHOD

WEATHER



#### EDUCATION

EDUCATIONAL CLIMATE INDEX (1) HIGHEST LEVEL ATTAINED Less than 9th grade 208 3 Some High School 1,452 High School Graduate 5,751 3,213 Some College Associate Degree 929 Bachelor's Degree 4,485 Graduate Degree 1,861

(1) This measure of socioeconomic status helps identify ZIP codes with the best conditions for quality schools. It is based on the U.S. Census Bureau's So