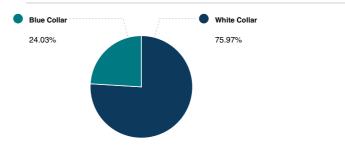

|        |                        |       |  |
|---------------------------------|--------|------------------------|-------|--|
| SUMMARY                         |        | HOUSEHOLD              |       |  |
| Estimated Population            | 21,940 | Number of Households   | 9,004 |  |
| Population Growth (since 2010)  | -12.3% | Household Size (ppl)   | 2     |  |
| Population Density (ppl / mile) | 2,889  | Households w/ Children | 3,609 |  |
| Median Age                      | 42.4   |                        |       |  |







OCCUPANCY





#### QUALITY OF LIFE

# WORKERS BY INDUSTRY Agricultural, Forestry, Fishing 17 Mining 561 Construction 561 Manufacturing 1,004 Transportation and Communicati ons 1,312 Wholesale Trade 444 Retail Trade 1,316

1,528 3,890

475

#### WORKFORCE



#### HOUSEHOLD INCOME

Public Administration Unclassified

Services

Finance, Insurance and Real Est ate



#### FAIR MARKET RENTS (COUNTY)

COMMUTE METHOD

WEATHER



#### EDUCATION

EDUCATIONAL CLIMATE INDEX (1) HIGHEST LEVEL ATTAINED Less than 9th grade 208 3 Some High School 1,452 High School Graduate 5,751 3,213 Some College Associate Degree 929 Bachelor's Degree 4,485 Graduate Degree 1,861

(1) This measure of socioeconomic status helps identify ZIP codes with the best conditions for quality schools. It is based on the U.S. Census Bureau's Socioeconomic Status (SES) measure with weights adjusted to more strongly reflect the educational aspect of social status (education 2:1 to income & occupation). Factors in this measure are income, educational achievement and occupation of person