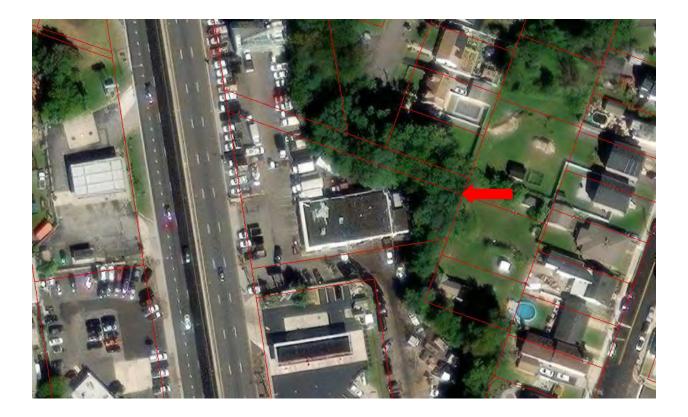

| 01/11/2024  |

Zoning: B-3 ~ Highway Business District

Remarks: 5,500 Sq. Ft. Commercial Building on 2.4 Acres in Prime Location on Busy Highway. Four-Bay Garage Can Accommodate Six Cars and Property Can Hold Approximately 175 Trucks. Building has Four Private Offices and Open Concept Layout. Zoning Allows for Many Commercial Uses. Business Billboard Not Included in Sale. Easy Access to Highway 1, 440, Interstate 95 and the Garden State Parkway.

## Price: \$ 5,999,999. ~ Sale

Please call **Ray S. Smith/Broker** of **Stafford Smith Realty** at (732) 747-1000 for further details.

530 Prospect Avenue, 2E, Little Silver, New Jersey 07739-1444 4440 PGA Blvd., Ste. 600, Palm Beach Gardens, Florida 33410-6542 732-747-1000 • <u>Ray@SSRealty.com</u> • www.SSRealty.com





























# **TAX MAP LOCATION**



# Zoning Map



| Zoning Sch                                | edule I-B |          |        |      |     |       |
|-------------------------------------------|-----------|----------|--------|------|-----|-------|
| Use Regulations - Co                      | mmercia   | l Distri | cts    |      |     |       |
| Borough of Sayreville, Midd               | lesex Co  | unty, N  | lew Je | rsey |     |       |
| Uses                                      | B-1       | B-2*     | B-3    | РО   | MW* | PRIME |
| Apartment                                 | -         | А        | -      | -    | -   | •     |
| Automatic car wash                        | -         | Р        | Р      | -    | ÷   | -     |
| Automobile repair                         | -         |