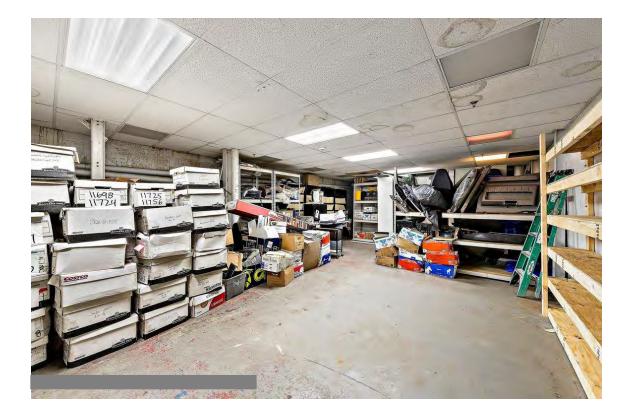

Zoning: B-3 ~ Highway Business District

Remarks: 5,500 Sq. Ft. Commercial Building on 2.4 Acres in Prime Location on Busy Highway. Four-Bay Garage Can Accommodate Six Cars and Property Can Hold Approximately 175 Trucks. Building has Four Private Offices and Open Concept Layout. Zoning Allows for Many Commercial Uses. Business Billboard Not Included in Sale. Easy Access to Highway 1, 440, Interstate 95 and the Garden State Parkway.