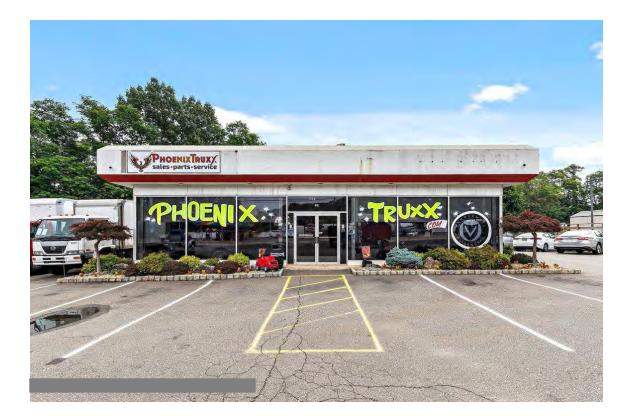

## 6056 Highway 35 and Highway 9 Sayreville Boro, NJ 08879

**Commercial/Retail** 

 Block:
 295

 Lot:
 3, 4

Land Size: 2.4 Acres Building Size: 5,500 Sq. Ft.

Zoning: B-3 ~ Highway Business District

Remarks: 5,500 Sq. Ft. Commercial Building on 2.4 Acres in Prime Location on Busy Highway. Four-Bay Garage Can Accommodate Six Cars and Property Can Hold Approximately 175 Trucks. Building has Four Private Offices and Open Concept Layout. Zoning Allows for Many Commercial Uses. Business Billboard Not Included in Sale. Easy Access to Highway 1, 440, Interstate 95 and the Garden State Parkway.