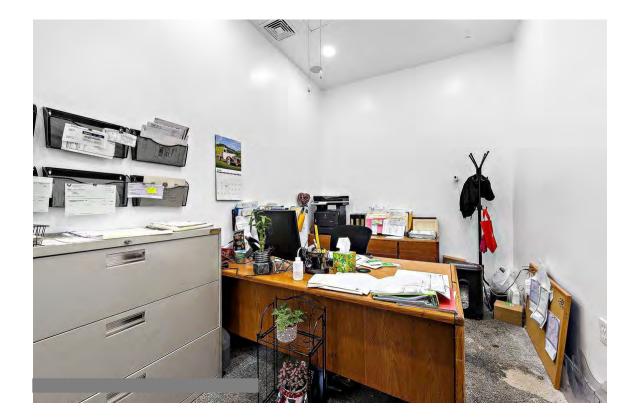

Zoning: B-3 ~ Highway Business District

Remarks: 5,500 Sq. Ft. Commercial Building on 2.4 Acres in Prime Location on Busy Highway. Four-Bay Garage Can Accommodate Six Cars and Property Can Hold Approximately 175 Trucks. Building has Four Private Offices and Open Concept Layout. Zoning Allows for Many Commercial Uses. Business Billboard Not Included in Sale. Easy Access to Highway 1, 440, Interstate 95 and the Garden State Parkway.