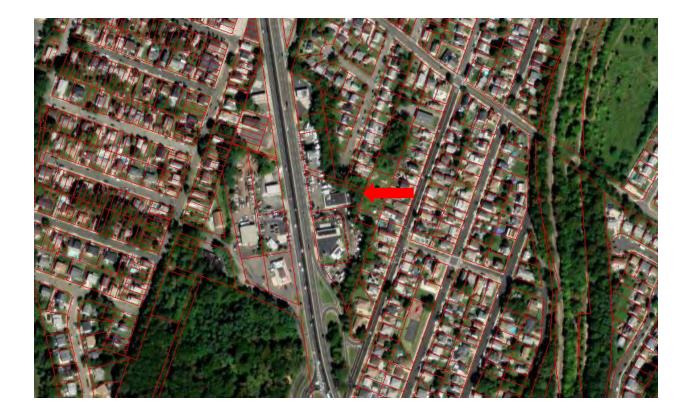

| 01/11/2024  |

Zoning: B-3 ~ Highway Business District

Remarks: 5,500 Sq. Ft. Commercial Building on 2.4 Acres in Prime Location on Busy Highway. Four-Bay Garage Can Accommodate Six Cars and Property Can Hold Approximately 175 Trucks. Building has Four Private Offices and Open Concept Layout. Zoning Allows for Many Commercial Uses. Business Billboard Not Included in Sale. Easy Access to Highway 1, 440, Interstate 95 and the Garden State Parkway.

## Price: \$ 5,999,999. ~ Sale

Please call **Ray S. Smith/Broker** of **Stafford Smith Realty** at (732) 747-1000 for further details.

530 Prospect Avenue, 2E, Little Silver, New Jersey 07739-1444 4440 PGA Blvd., Ste. 600, Palm Beach Gardens, Florida 33410-6542 732-747-1000 • <u>Ray@SSRealty.com</u> • www.SSRealty.com





























# **TAX MAP LOCATION**



# Zoning Map



| Zoning Sch                                | edule I-B |          |        |      |     |       |
|-------------------------------------------|-----------|----------|--------|------|-----|-------|
| Use Regulations - Co                      | mmercia   | l Distri | cts    |      |     |       |
| Borough of Sayreville, Midd               | lesex Co  | unty, N  | lew Je | rsey |     |       |
| Uses                                      | B-1       | B-2*     | B-3    | РО   | MW* | PRIME |
| Apartment                                 | -         | А        | -      | -    | -   | •     |
| Automatic car wash                        | -         | Р        | Р      | -    | ÷   | -     |
| Automobile repair                         | -         | Р