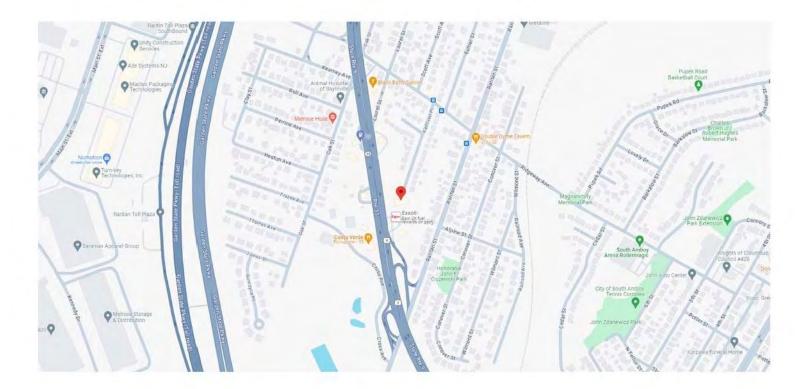

## 6056 Highway 35 and Highway 9 Sayreville Boro, NJ 08879

**Commercial/Retail** 

 Block:
 295

 Lot:
 3, 4

Land Size: 2.4 Acres Building Size: 5,500 Sq. Ft.