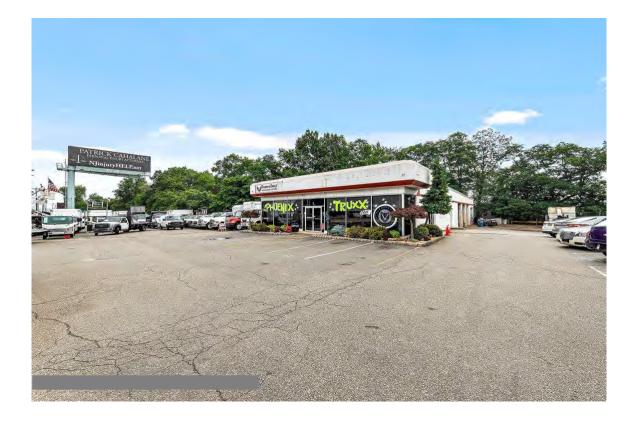

## 6056 Highway 35 and Highway 9 Sayreville Boro, NJ 08879

**Commercial/Retail** 

 Block:
 295

 Lot:
 3, 4

Land Size: 2.4 Acres Building Size: 5,500 Sq. Ft.

Zoning: B-3 ~ Highway Business District

Remarks: 5,500 Sq. Ft. Commercial Building on 2.4 Acres in Prime Location on Busy Highway. Four-Bay Garage Can Accommodate Six Cars and Property Can Hold Approximately 175 Trucks. Building has Four Private Offices and Open Concept Layout. Zoning Allows for Many Commercial Uses. Business Billboard Not Included in Sale. Easy Access to Highway 1, 440, Interstate 95 and the Garden State Parkway.