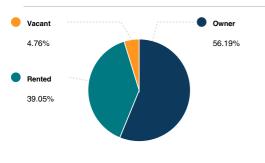

| 85                                                                      |

about:blank

1/20/2022

#### 6056 Hwy 35 & #9, Sayreville, NJ 08879, Middlesex County CLIP: 5356525197 APN: 19-00295-0000-00003

| POPULATION                      |        |                        |       |  |
|---------------------------------|--------|------------------------|-------|--|
| SUMMARY                         |        | HOUSEHOLD              |       |  |
| Estimated Population            | 21,940 | Number of Households   | 9,004 |  |
| Population Growth (since 2010)  | -12.3% | Household Size (ppl)   | 2     |  |
| Population Density (ppl / mile) | 2,889  | Households w/ Children | 3,609 |  |
| Median Age                      | 42.4   |                        |       |  |







OCCUPANCY





#### QUALITY OF LIFE

# WORKERS BY INDUSTRY Agricultural, Forestry, Fishing 17 Mining 561 Construction 561 Manufacturing 1,004 Transportation and Communicati ons 1,312 Wholesale Trade 444 Retail Trade 1,316

1,528 3,890

475

#### WORKFORCE



#### HOUSEHOLD INCOME

Public Administration Unclassified

Services

Finance, Insurance and Real Est ate



#### FAIR MARKET RENTS (COUNTY)

COMMUTE METHOD

WEATHER



#### EDUCATION

EDUCATIONAL CLIMATE INDEX (1) HIGHEST LEVEL ATTAINED Less than 9th grade 208 3 Some High School 1,452 High School Graduate 5,751 3,213 Some College Associate Degree 929 Bachelor's Degree 4,485 Graduate Degree 1,861

(1) This measure of socioeconomic status helps identify ZIP codes with the best conditions for quality schools. It is based on the U.S. Census Bureau's