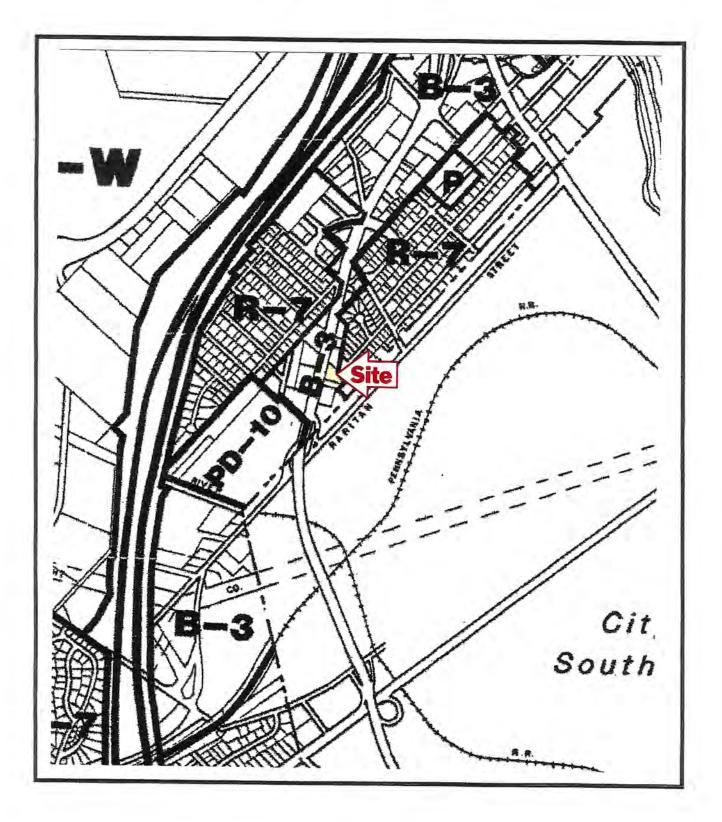

Zoning: B-3 ~ Highway Business District

Remarks: 5,500 Sq. Ft. Commercial Building on 2.4 Acres in Prime Location on Busy Highway. Four-Bay Garage Can Accommodate Six Cars and Property Can Hold Approximately 175 Trucks. Building has Four Private Offices and Open Concept Layout. Zoning Allows for Many Commercial Uses. Business Billboard Not Included in Sale. Easy Access to Highway 1, 440, Interstate 95 and the Garden State Parkway.