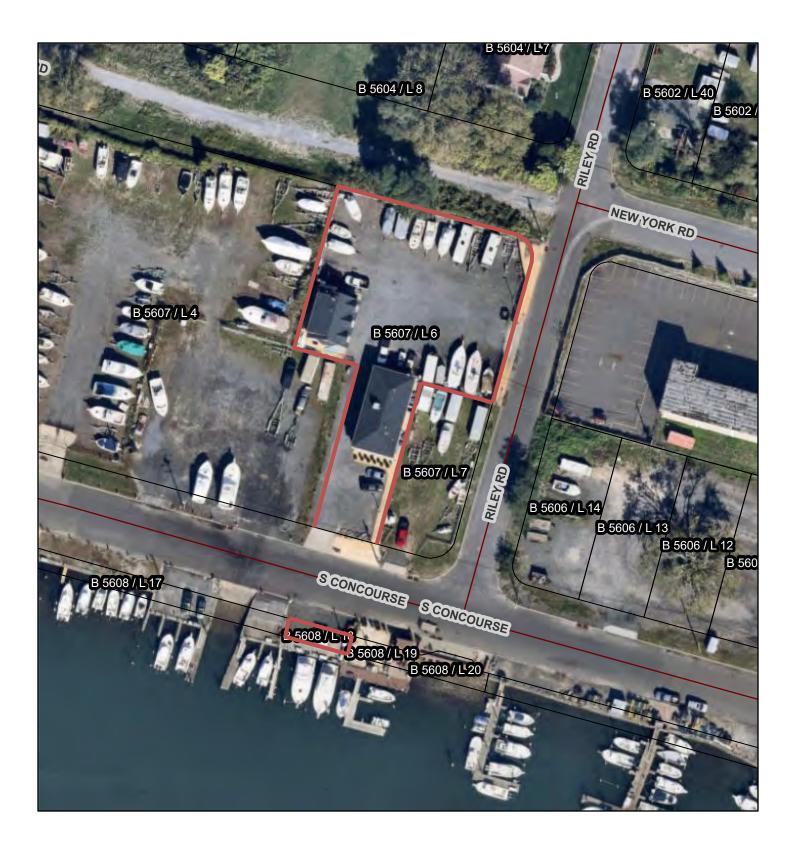

# Commercial/Mixed-Use

Block: 5607 5608 Lot: 6 18

> Land Size: 0.4772 Acre Building Size: 4,229 Sq. Ft.

**Tax Information** 

Land Assessment: \$400,800.
Improvement Assessment: \$428,200.
Total Assessment: \$829,000.

# 20 S Concourse, Neptune, NJ 07753-5255, Monmouth County

APN: 35-05607-0000-00006 CLIP: 9031265210