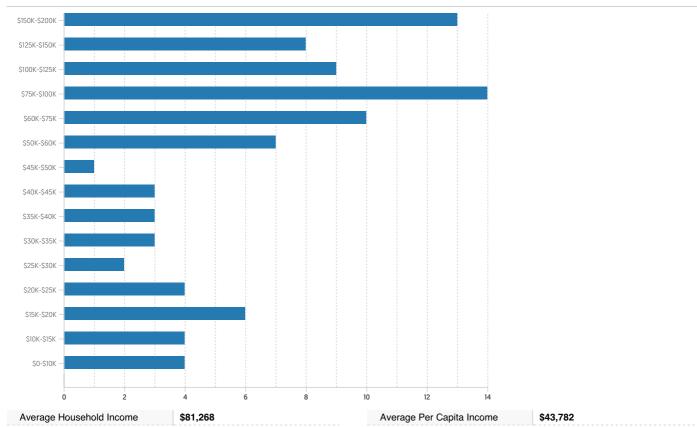

----|
| Annuai Residentiai Turnover | 9.98% |
|                             |       |

#### OCCUPANCY

### FAIR MARKET RENTS (COUNTY)





### QUALITY OF LIFE

### WORKERS BY INDUSTRY

| Agricultural, Forestry, Fishing     | 9     |
|-------------------------------------|-------|
| Mining                              |       |
| Construction                        | 1,096 |
| Manufacturing                       | 862   |
| Transportation and Communications   | 1,025 |
| Wholesale Trade                     | 442   |
| Retail Trade                        | 2,115 |
| Finance, Insurance and Real Est ate | 1,268 |
| Services                            | 7,941 |
| Public Administration               | 1,310 |
| Unclassified                        |       |

### WORKFORCE



## HOUSEHOLD INCOME



#### COMMUTE METHOD



25 min

#### WEATHER

| January High Temp (avg °F)    | 41.2  |
|-------------------------------|-------|
| January Low Temp (avg °F)     | 23.9  |
| July High Temp (avg °F)       | 82.7  |
| July Low Temp (avg °F)        | 66.1  |
| Annual Precipitation (inches) | 48.66 |

#### **EDUCATION**

#### **EDUCATIONAL CLIMATE INDEX (1)**

Median Travel Time



#### HIGHEST LEVEL ATTAINED

| Less than 9th grade  | 619   |
|----------------------|-------|
| Some High School     | 1,717 |
| High School Graduate | 6,814 |
| Some College         | 6,590 |
| Associate Degree     | 2,364 |
| Bachelor's Degree    | 8,959 |
| Graduate Degree      | 2,960 |
|                      |       |

(1) This measure of socioeconomic status helps identify ZIP codes with the best conditions