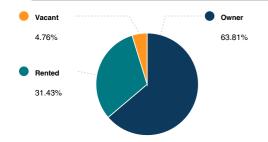

| Estimated Population            | 37,370 |
|---------------------------------|--------|
| Population Growth (since 2010)  | -4.1%  |
| Population Density (ppl / mile) | 2,221  |
| Median Age                      | 44.7   |

### HOUSEHOLD

| Number of Households   | 15,843 |
|------------------------|--------|
| Household Size (ppl)   | 2      |
| Households w/ Children | 6,701  |

#### AGE



#### GENDER



#### MARITAL STATUS



# HOUSING

### SUMMARY

| Median Home Sale Price | \$320,200 |
|------------------------|-----------|
| Median Year Built      | 1976      |

# STABILITY

| Annual Residential Turnover | 9.98% |
|-----------------------------|-------|
| Annuai Residentiai Turnover | 9.98% |
|                             |       |

#### OCCUPANCY

### FAIR MARKET RENTS (COUNTY)





### QUALITY OF LIFE

### WORKERS BY INDUSTRY

| Agricultural, Forestry, Fishing     | 9     |
|-------------------------------------|-------|
| Mining                              |       |
| Construction                        | 1,096 |
| Manufacturing                       | 862   |
| Transportation and Communications   | 1,025 |
| Wholesale Trade                     | 442   |
| Retail Trade                        | 2,115 |
| Finance, Insurance and Real Est ate | 1,268 |
| Services                            | 7,941 |
| Public Administration               | 1,310 |
| Unclassified                        |       |

### WORKFORCE



## HOUSEHOLD INCOME



#### COMMUTE METHOD



25 min

#### WEATHER

| January High Temp (avg °F)    | 41.2  |
|-------------------------------|-------|
| Ja