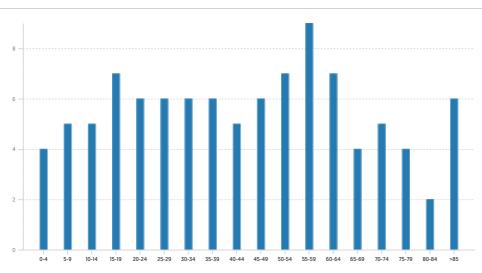

### SUMMARY

| Estimated Population            | 37,370 |
|---------------------------------|--------|
| Population Growth (since 2010)  | -4.1%  |
| Population Density (ppl / mile) | 2,221  |
| Median Age                      | 44.7   |

#### AGE