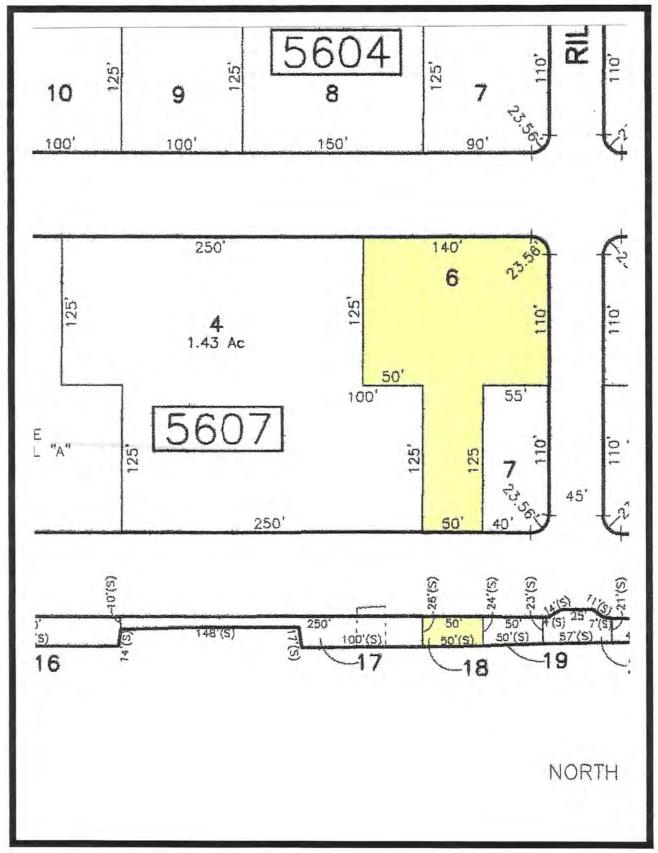

# Commercial/Mixed-Use

Block: 5607 5608 Lot: 6 18

> Land Size: 0.4772 Acre Building Size: 4,229 Sq. Ft.

**Tax Information** 

Land Assessment: \$400,800.
Improvement Assessment: \$428,200.
Total Assessment: \$829,000.

# 20 S Concourse, Neptune, NJ 07753-5255, Monmouth County

APN: 35-05607-0000-00006 CLIP: 9031265210