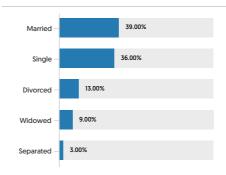

|

\* see Section 411.07 relating to Supplementary Regulations for Decks and Porches

\*\* see Section 413.06 for Supplementary Yard Regulations in Ocean Grove

# 20 S Concourse, Neptune, NJ 07753-5255, Monmouth County

APN: 35-05607-0000-00006 CLIP: 9031265210

#### POPULATION

### SUMMARY

| Estimated Population            | 37,370 |
|---------------------------------|--------|
| Population Growth (since 2010)  | -4.1%  |
| Population Density (ppl / mile) | 2,221  |
| Median Age                      | 44.7   |

### HOUSEHOLD

| Number of Households   | 15,843 |
|------------------------|--------|
| Household Size (ppl)   | 2      |
| Households w/ Children | 6,701  |

#### AGE



#### GENDER



#### MARITAL STATUS



# HOUSING

### SUMMARY

| Median Home Sale Price | \$320,200 |
|------------------------|-----------|
| Median Year Built      | 1976      |

# STABILITY

| Annual Residential Turnover | 9.98% |
|-----------------------------|-------|
| Annuai Residentiai Turnover | 9.98% |
|                             |       |

#### OCCUPANCY

### FAIR MARKET RENTS (COUNTY)





### QUALITY OF LIFE

### WORKERS BY INDUSTRY

| Agricultural, Forestry, Fishing     | 9     |
|-------------------------------------|-------|
| Mining                              |       |
| Construction                        | 1,096 |
| Manufacturing                       | 862   |
| Transportation and Communications   | 1,025 |
| Wholesale Trade                     | 442   |
| Retail Trade                        | 2,115 |