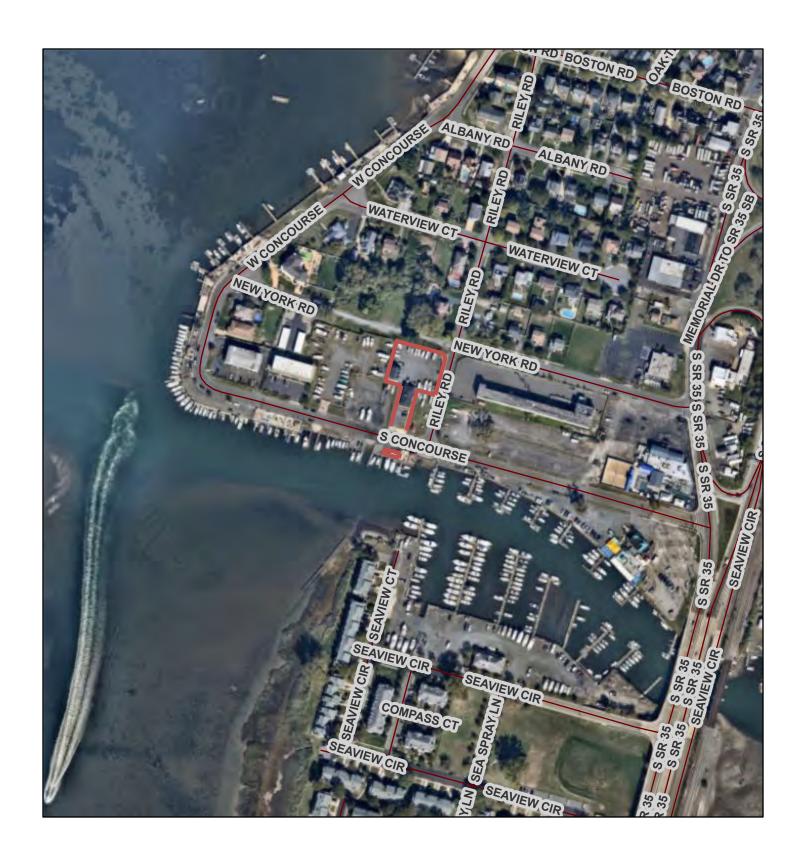

# 20 S Concourse Neptune Township, NJ 07753

# 20 S Concourse, Neptune, NJ 07753-5255, Monmouth County

APN: 35-05607-0000-00006 CLIP: 9031265210