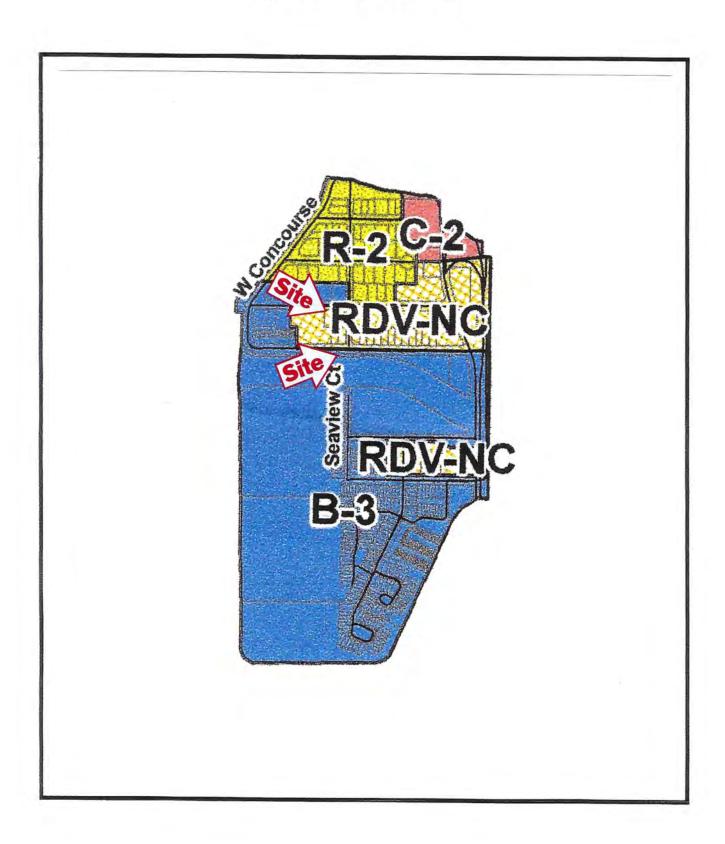

 Taxes:
 \$ 14,972.

 Tax Year:
 2023

 Tax Rate:
 1.963/\$100

 Equalization Ratio:
 94.87%

 Updated:
 12/27/2023

**Zoning:** RDV-NC ~ North Channel Redevelopment Area

B-3 ~ Marina Mixed-Use Zone District

Remarks: Waterfront Mixed-Use Property Which Includes Office Spaces (Two Units),