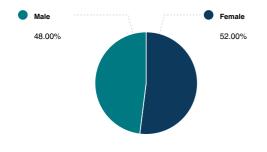

|

\* see Section 411.07 relating to Supplementary Regulations for Decks and Porches

\*\* see Section 413.06 for Supplementary Yard Regulations in Ocean Grove

# 20 S Concourse, Neptune, NJ 07753-5255, Monmouth County

APN: 35-05607-0000-00006 CLIP: 9031265210

#### POPULATION

### SUMMARY

| Estimated Population            | 37,370 |
|---------------------------------|--------|
| Population Growth (since 2010)  | -4.1%  |
| Population Density (ppl / mile) | 2,221  |
| Median Age                      | 44.7   |

### HOUSEHOLD

| Number of Households   | 15,843 |
|------------------------|--------|
| Household Size (ppl)   | 2      |
| Households w/ Children | 6,701  |

#### AGE



#### GENDER



#### MARITAL STATUS



# HOUSING

### SUMMARY

| Median Home Sale Price | \$320,200 |
|------------------------|-----------|
| Median Year Built      | 1976      |

# STABILITY

| Annual Residential Turnover | 9.98% |
|-----------------------------|-------|
| Annuai Residentiai Turnover | 9.98% |
|                             |       |

#### OCCUPANCY

### FAIR MARKET RENTS (COUNTY)





### QUALITY OF LIFE

### WORKERS BY INDUSTRY

| Agricultural, Forestry, Fishing     | 9     |
|-------------------------------------|-------|
| Mining                              |       |
| Construction                        | 1,096 |
| Manufacturing                       | 862   |
| Transportation and Communications   | 1,025 |
| Wholesale Trade                     | 442   |
| Retail Trade