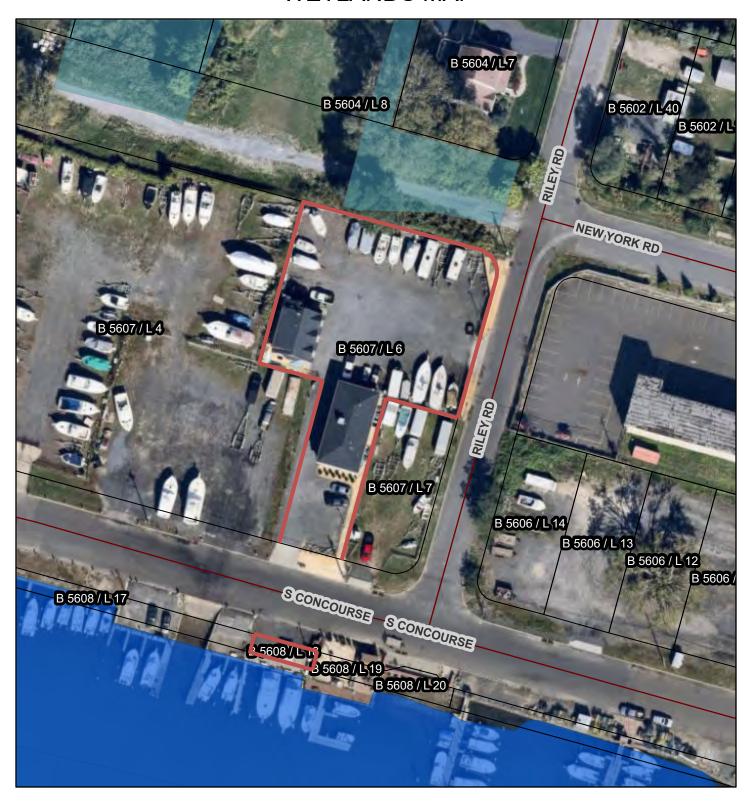

# Commercial/Mixed-Use

Block: 5607 5608 Lot: 6 18

> Land Size: 0.4772 Acre Building Size: 4,229 Sq. Ft.

**Tax Information** 

Land Assessment: \$400,800.
Improvement Assessment: \$428,200.
Total Assessment: \$829,000.

# WETLANDS MAP

DECIDUOUS SCRUB/SHRUB WETLANDS