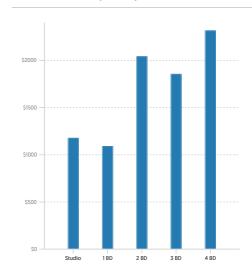

Estimated Population            | 37,370 |
|---------------------------------|--------|
| Population Growth (since 2010)  | -4.1%  |
| Population Density (ppl / mile) | 2,221  |
| Median Age                      | 44.7   |

### HOUSEHOLD

| Number of Households   | 15,843 |
|------------------------|--------|
| Household Size (ppl)   | 2      |
| Households w/ Children | 6,701  |

#### AGE



#### GENDER



#### MARITAL STATUS



# HOUSING

### SUMMARY

| Median Home Sale Price | \$320,200 |
|------------------------|-----------|
| Median Year Built      | 1976      |

# STABILITY

| Annual Residential Turnover | 9.98% |
|-----------------------------|-------|
| Annuai Residentiai Turnover | 9.98% |
|                             |       |

#### OCCUPANCY

### FAIR MARKET RENTS (COUNTY)





### QUALITY OF LIFE

### WORKERS BY INDUSTRY

| Agricultural, Forestry, Fishing     | 9     |
|-------------------------------------|-------|
| Mining                              |       |
| Construction                        | 1,096 |
| Manufacturing                       | 862   |
| Transportation and Communications   | 1,025 |
| Wholesale Trade                     | 442   |
| Retail Trade                        | 2,115 |
| Finance, Insurance and Real Est ate | 1,268 |
| Services                            | 7,941 |
| Public Administration               | 1,310 |
| Unclassified                        |       |

### WORKFORCE



## HOUSEHOLD INCOME



#### COMMUTE METHOD



25 min

#### WEATHER

| January High Temp (avg °F)    | 41.2  |
|-------------------------------|-------|
| Janu