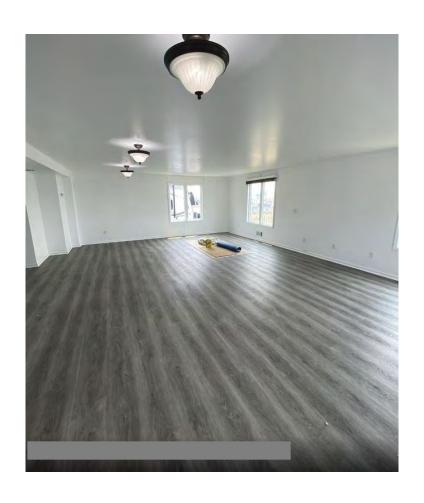

# Commercial/Mixed-Use

Block: 5607 5608 Lot: 6 18

> Land Size: 0.4772 Acre Building Size: 4,229 Sq. Ft.

**Tax Information** 

Land Assessment: \$400,800.
Improvement Assessment: \$428,200.
Total Assessment: \$829,000.

Three Apartments, Multiple Garage Spaces, Three Boat Slips and Large Storage Yard. Great Rental Income and Development Potential. Easy

Access to Highway 18, 33, 35, 71, 138 and the Garden State Parkway.