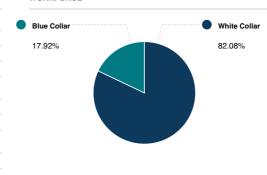

-------------------|-------|
| Annuai Residentiai Turnover | 9.98% |
|                             |       |

#### OCCUPANCY

### FAIR MARKET RENTS (COUNTY)





### QUALITY OF LIFE

### WORKERS BY INDUSTRY

| Agricultural, Forestry, Fishing     | 9     |
|-------------------------------------|-------|
| Mining                              |       |
| Construction                        | 1,096 |
| Manufacturing                       | 862   |
| Transportation and Communications   | 1,025 |
| Wholesale Trade                     | 442   |
| Retail Trade                        | 2,115 |
| Finance, Insurance and Real Est ate | 1,268 |
| Services                            | 7,941 |
| Public Administration               | 1,310 |
| Unclassified                        |       |

### WORKFORCE



## HOUSEHOLD INCOME



#### COMMUTE METHOD



25 min

#### WEATHER

| January High Temp (avg °F)    | 41.2  |
|-------------------------------|-------|
| January Low Temp (avg °F)     | 23.9  |
| July High Temp (avg °F)       | 82.7  |
| July Low Temp (avg °F)        | 66.1  |
| Annual Precipitation (inches) | 48.66 |

#### **EDUCATION**

#### **EDUCATIONAL CLIMATE INDEX (1)**

Median Travel Time



#### HIGHEST LEVEL ATTAINED

| Less than 9th grade  | 619   |
|----------------------|-------|
| Some High School     | 1,717 |
| High School Graduate | 6,814 |
| Some College         | 6,590 |
| Associate Degree     | 2,364 |
| Bachelor's Degree    | 8,959 |
| Graduate Degree      | 2,960 |
|                      |       |

(1) This measure of socioeconomic status helps identify ZIP codes wi