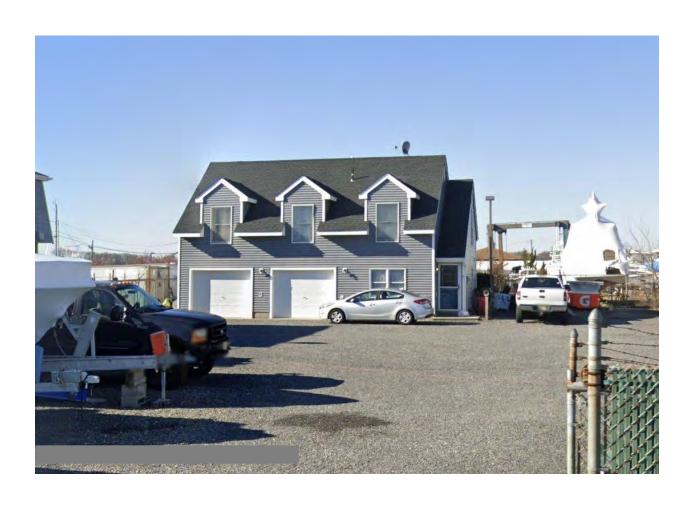

# **#5094** ~ Waterfront Property

# 20 S Concourse Neptune Township, NJ 07753

# Commercial/Mixed-Use

Block: 5607 5608 Lot: 6 18

> Land Size: 0.4772 Acre Building Size: 4,229 Sq. Ft.

**Tax Information** 

Land Assessment: \$400,800.
Improvement Assessment: \$428,200.
Total Assessment: \$829,000.

Three Apartments, Multiple Garage Spaces, Three Boat Slips and Large Storage Yard. Great Rental Income and Development Potential. Easy

Access to Highway 18, 33, 35, 71, 138 and the Garden State Parkway.