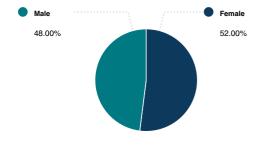

|

\* see Section 411.07 relating to Supplementary Regulations for Decks and Porches

\*\* see Section 413.06 for Supplementary Yard Regulations in Ocean Grove

# Neptune, NJ 07753, Monmouth County

# POPULATION

## SUMMARY

| Estimated Population            | 37,370 |
|---------------------------------|--------|
| Population Growth (since 2010)  | -4.1%  |
| Population Density (ppl / mile) | 2,221  |
| Median Age                      | 44.7   |

## HOUSEHOLD

| Number of Households   | 15,843 |
|------------------------|--------|
| Household Size (ppl)   | 2      |
| Households w/ Children | 6,701  |

## AGE



#### GENDER



# MARITAL STATUS



# HOUSING

# SUMMARY

| Median Home Sale Price | \$320,200 |
|------------------------|-----------|
| Median Year Built      | 1976      |

# STABILITY

| Annual Residential Turnover | 9.98% |
|-----------------------------|-------|
|                             |       |

#### OCCUPANCY

## FAIR MARKET RENTS (COUNTY)





## QUALITY OF LIFE

## WORKERS BY INDUSTRY

| Agricultural, Forestry, Fishing     | 9     |
|-------------------------------------|-------|
| Mining                              |       |
| Construction                        | 1,096 |
| Manufacturing                       | 862   |
| Transportation and Communications   | 1,025 |
| Wholesale Trade                     | 442   |
| Retail Trade                        | 2,115 |
| Finance, Insurance and