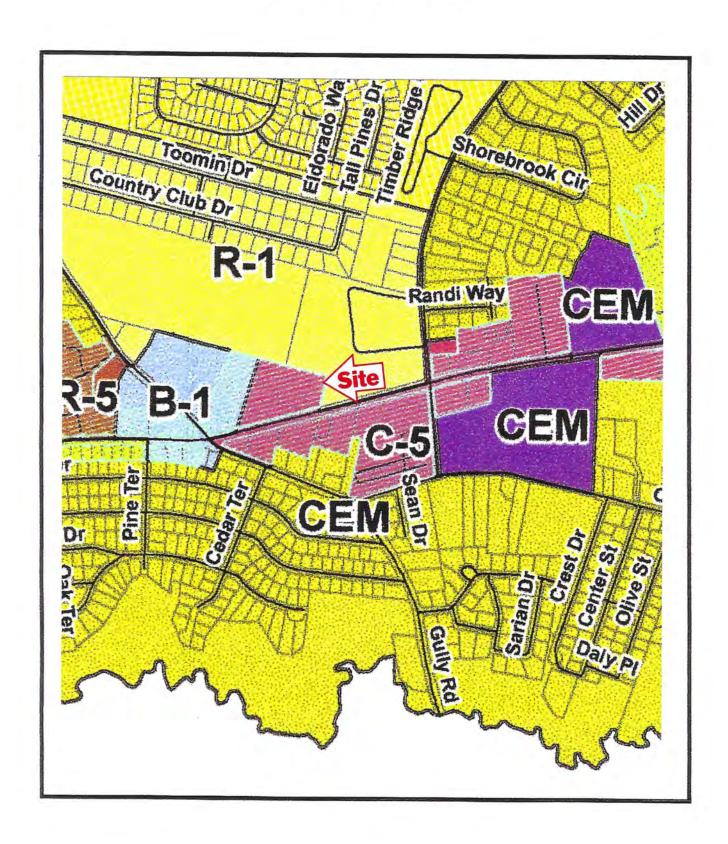

# Zoning Map

- 3. Parking for principal use
- 4. Telephone communication distribution
- 5. Coaxial cable communication distribution
- 6. Emergency services radio communication facilities
- 7. Natural gas distribution
- 8. Electric power transmission & distribution
- 9. Public water supply purveyance & distribution
- 10. Sanitary sewer lines
- E. <u>Bulk regulations</u>. Regulations set forth in Schedule B-1 for the Town Commercial (B-1) Zone shall govern.

 Equalization Ratio:
 94.87%

 Updated:
 11/7/2023

Zoning: C-5 ~ Route 33 West Commercial Zone District, Hospital Support Overlay

Remarks: 4.54 Acres of Vacant Land with 3+ Acres Usable. Letter of Interpretation