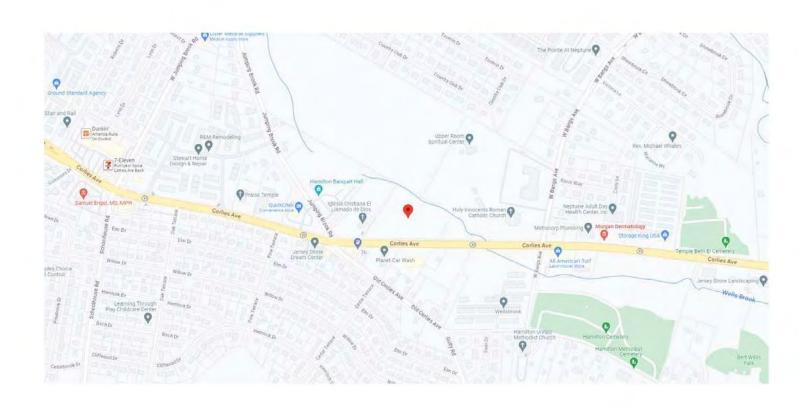

# 3525 Highway 33 Neptune Township, NJ 07753

for Wetlands has been Issued. Located Between the Garden State Parkway and Jersey Shore University Medical Center on West Bound Side. Easy

Access to Highway 18, 34, 35, 66 and the Garden State Parkway.

# TAX MAP LOCATION