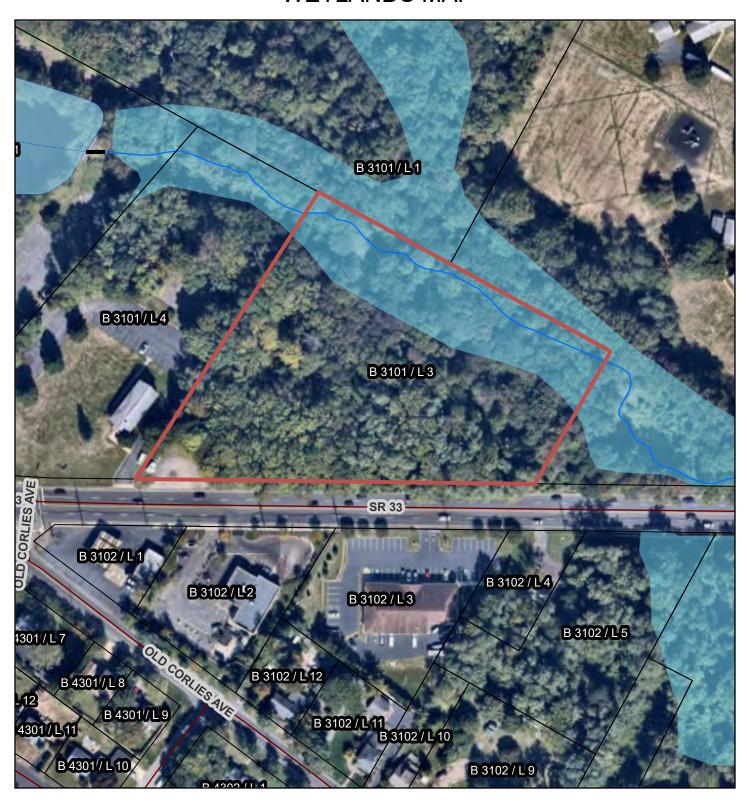

# Land

Block: 3101 Lot: 3

Land Size: 4.54 Acres

**Tax Information** 

Land Assessment: \$404,500.
Improvement Assessment: \$0.
Total Assessment: \$404,500.

 Taxes:
 \$ 6,986.

 Tax Year:
 2022

 Tax Rate:
 1.963/\$100

 Equalization Ratio:
 94.87%

 Updated:
 11/7/2023

Zoning: C-5 ~ Route 33 West Commercial Zone District, Hospital Support Overlay

Remarks: 4.54 Acres of Vacant Land with 3+ Acres Usable. Letter of Interpretation

for Wetlands has been Issued. Located Between the Garden State Parkway and Jersey Shore University Medical Center on West Bound Side. Easy

Access to Highway 18, 34, 35, 66 and the Garden State Parkway.

# **WETLANDS MAP**

Wetlands of New Jersey (from Land Use/Land Cover 2012 Update) - Wetlands (2012)