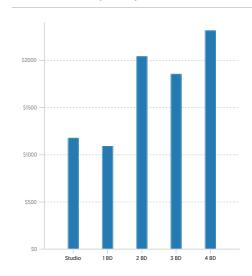

53, Monmouth County

# POPULATION

## SUMMARY

| Estimated Population            | 37,370 |
|---------------------------------|--------|
| Population Growth (since 2010)  | -4.1%  |
| Population Density (ppl / mile) | 2,221  |
| Median Age                      | 44.7   |

## HOUSEHOLD

| Number of Households   | 15,843 |
|------------------------|--------|
| Household Size (ppl)   | 2      |
| Households w/ Children | 6,701  |

## AGE



#### GENDER



# MARITAL STATUS



# HOUSING

# SUMMARY

| Median Home Sale Price | \$320,200 |
|------------------------|-----------|
| Median Year Built      | 1976      |

# STABILITY

| Annual Residential Turnover | 9.98% |
|-----------------------------|-------|
|                             |       |

#### OCCUPANCY

## FAIR MARKET RENTS (COUNTY)





## QUALITY OF LIFE

## WORKERS BY INDUSTRY

| Agricultural, Forestry, Fishing     | 9     |
|-------------------------------------|-------|
| Mining                              |       |
| Construction                        | 1,096 |
| Manufacturing                       | 862   |
| Transportation and Communications   | 1,025 |
| Wholesale Trade                     | 442   |
| Retail Trade                        | 2,115 |
| Finance, Insurance and Real Est ate | 1,268 |
| Services                            | 7,941 |
| Public Administration               | 1,310 |
| Unclassified                        |       |

## WORKFORCE



# HOUSEHOLD INCOME



#### COMMUTE METHOD



#### WEATHER

| January High Temp (avg °F)    | 41.2  |
|-------------------------------|-------|
| January Low Temp