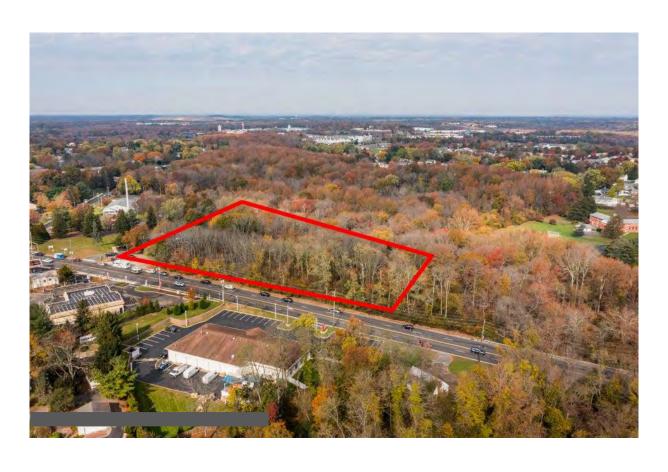

# #3549 ~ Praise Temple Land

# 3525 Highway 33 Neptune Township, NJ 07753

# Land

Block: 3101 Lot: 3

Land Size: 4.54 Acres

**Tax Information** 

Land Assessment: \$404,500.
Improvement Assessment: \$0.
Total Assessment: \$404,500.

 Taxes:
 \$ 6,986.

 Tax Year:
 2022

 Tax Rate:
 1.963/\$100

 Equalization Ratio:
 94.87%

 Updated:
 11/7/2023

Zoning: C-5 ~ Route 33 West Commercial Zone District, Hospital Support Overlay

Remarks: 4.54 Acres of Vacant Land with 3+ Acres Usable. Letter of Interpretation

for Wetlands has been Issued. Located Between the Garden State Parkway and Jersey Shore University Medical Center on West Bound Side. Easy

Access to Highway 18, 34, 35, 66 and the Garden State Parkway.