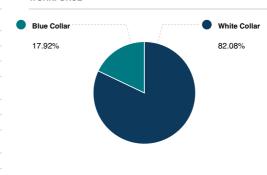

l Residential Turnover | 9.98% |
|-----------------------------|-------|
|                             |       |

#### OCCUPANCY

## FAIR MARKET RENTS (COUNTY)





## QUALITY OF LIFE

## WORKERS BY INDUSTRY

| Agricultural, Forestry, Fishing     | 9     |
|-------------------------------------|-------|
| Mining                              |       |
| Construction                        | 1,096 |
| Manufacturing                       | 862   |
| Transportation and Communications   | 1,025 |
| Wholesale Trade                     | 442   |
| Retail Trade                        | 2,115 |
| Finance, Insurance and Real Est ate | 1,268 |
| Services                            | 7,941 |
| Public Administration               | 1,310 |
| Unclassified                        |       |

## WORKFORCE



# HOUSEHOLD INCOME



#### COMMUTE METHOD



#### WEATHER

| January High Temp (avg °F)    | 41.2  |
|-------------------------------|-------|
| January Low Temp (avg °F)     | 23.9  |
| July High Temp (avg °F)       | 82.7  |
| July Low Temp (avg °F)        | 66.1  |
| Annual Precipitation (inches) | 48.66 |

Median Travel Time 25 min

#### **EDUCATION**

#### **EDUCATIONAL CLIMATE INDEX (1)**



## HIGHEST LEVEL ATTAINED

| Less than 9th grade  | 619   |
|----------------------|-------|
| Some High School     | 1,717 |
| High School Graduate | 6,814 |
| Some College         | 6,590 |
| Associate Degree     | 2,364 |
| Bachelor's Degree    | 8,959 |
| Graduate Degree      | 2,960 |
|                      |       |

(1) This measure of socioeconomic status helps identify ZIP codes with t