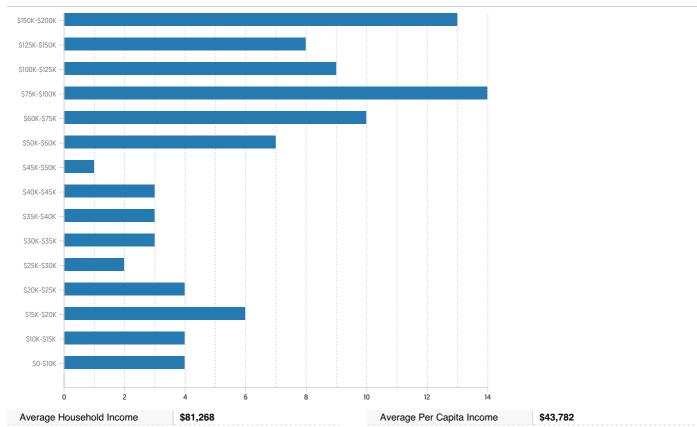

| 9.98% |
|-----------------------------|-------|
|                             |       |

#### OCCUPANCY

## FAIR MARKET RENTS (COUNTY)





## QUALITY OF LIFE

## WORKERS BY INDUSTRY

| Agricultural, Forestry, Fishing     | 9     |
|-------------------------------------|-------|
| Mining                              |       |
| Construction                        | 1,096 |
| Manufacturing                       | 862   |
| Transportation and Communications   | 1,025 |
| Wholesale Trade                     | 442   |
| Retail Trade                        | 2,115 |
| Finance, Insurance and Real Est ate | 1,268 |
| Services                            | 7,941 |
| Public Administration               | 1,310 |
| Unclassified                        |       |

## WORKFORCE



# HOUSEHOLD INCOME



#### COMMUTE METHOD



#### WEATHER

| January High Temp (avg °F)    | 41.2  |
|-------------------------------|-------|
| January Low Temp (avg °F)     | 23.9  |
| July High Temp (avg °F)       | 82.7  |
| July Low Temp (avg °F)        | 66.1  |
| Annual Precipitation (inches) | 48.66 |

Median Travel Time 25 min

#### **EDUCATION**

#### **EDUCATIONAL CLIMATE INDEX (1)**



## HIGHEST LEVEL ATTAINED

| Less than 9th grade  | 619   |
|----------------------|-------|
| Some High School     | 1,717 |
| High School Graduate | 6,814 |
| Some College         | 6,590 |
| Associate Degree     | 2,364 |
| Bachelor's Degree    | 8,959 |
| Graduate Degree      | 2,960 |
|                      |       |

(1) This measure of socioeconomic status helps identify ZIP codes with the best conditions for