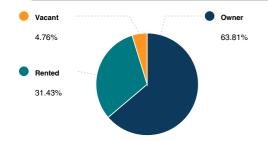

7753, Monmouth County

# POPULATION

## SUMMARY

| Estimated Population            | 37,370 |
|---------------------------------|--------|
| Population Growth (since 2010)  | -4.1%  |
| Population Density (ppl / mile) | 2,221  |
| Median Age                      | 44.7   |

## HOUSEHOLD

| Number of Households   | 15,843 |
|------------------------|--------|
| Household Size (ppl)   | 2      |
| Households w/ Children | 6,701  |

## AGE



#### GENDER



# MARITAL STATUS



# HOUSING

# SUMMARY

| Median Home Sale Price | \$320,200 |
|------------------------|-----------|
| Median Year Built      | 1976      |

# STABILITY

| Annual Residential Turnover | 9.98% |
|-----------------------------|-------|
|                             |       |

#### OCCUPANCY

## FAIR MARKET RENTS (COUNTY)





## QUALITY OF LIFE

## WORKERS BY INDUSTRY

| Agricultural, Forestry, Fishing     | 9     |
|-------------------------------------|-------|
| Mining                              |       |
| Construction                        | 1,096 |
| Manufacturing                       | 862   |
| Transportation and Communications   | 1,025 |
| Wholesale Trade                     | 442   |
| Retail Trade                        | 2,115 |
| Finance, Insurance and Real Est ate | 1,268 |
| Services                            | 7,941 |
| Public Administration               | 1,310 |
| Unclassified                        |       |

## WORKFORCE



# HOUSEHOLD INCOME



#### COMMUTE METHOD



#### WEATHER

| January High Temp (avg °F)    | 41.2  |
|-------------------------------|-------|
| January Low Te