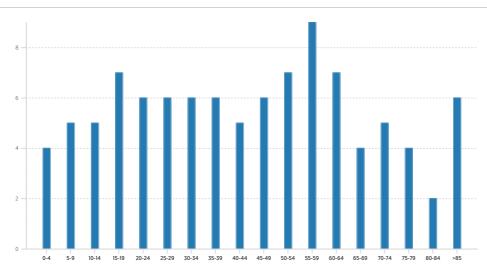

|

\* see Section 411.07 relating to Supplementary Regulations for Decks and Porches

\*\* see Section 413.06 for Supplementary Yard Regulations in Ocean Grove

# Neptune, NJ 07753, Monmouth County

# POPULATION

## SUMMARY

| Estimated Population            | 37,370 |
|---------------------------------|--------|
| Population Growth (since 2010)  | -4.1%  |
| Population Density (ppl / mile) | 2,221  |
| Median Age                      | 44.7   |

## HOUSEHOLD

| Number of Households   | 15,843 |
|------------------------|--------|
| Household Size (ppl)   | 2      |
| Households w/ Children | 6,701  |

## AGE



#### GENDER



# MARITAL STATUS



# HOUSING

# SUMMARY

| Median Home Sale Price | \$320,200 |
|------------------------|-----------|
| Median Year Built      | 1976      |

# STABILITY

| Annual Residential Turnover | 9.98% |
|-----------------------------|-------|
|                             |       |

#### OCCUPANCY

## FAIR MARKET RENTS (COUNTY)





## QUALITY OF LIFE

## WORKERS BY INDUSTRY

| Agricultural, Forestry, Fishing     | 9     |
|-------------------------------------|-------|
| Mining                              |       |
| Construction                        | 1,096 |
| Manufacturing                       | 862   |
| Transportation and Communications   | 1,025 |
| Wholesale Trade                     | 442   |
| Retail Trade                        | 2,115 |
| Finance,