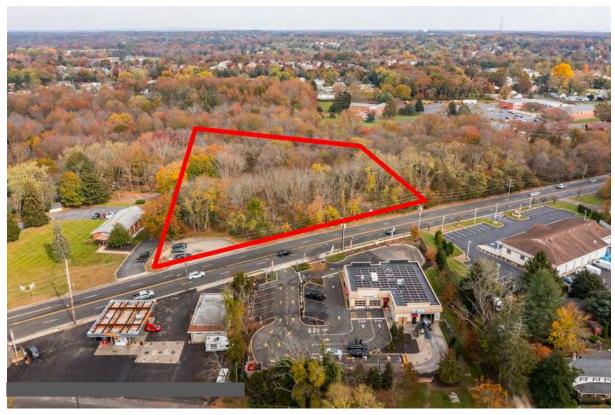

# #3549 ~ Praise Temple Land

# 3525 Highway 33 Neptune Township, NJ 07753

# Land

Block: 3101 Lot: 3

Land Size: 4.54 Acres

**Tax Information** 

Land Assessment: \$404,500.
Improvement Assessment: \$0.
Total Assessment: \$404,500.

 Taxes:
 \$ 6,986.

 Tax Year:
 2022

 Tax Rate:
 1.963/\$100

 Equalization Ratio:
 94.87%

 Updated:
 11/7/2023

Zoning: C-5 ~ Route 33 West Commercial Zone District, Hospital Support Overlay

Remarks: 4.54 Acres of Vacant Land with 3+ Acres Usable. Letter of Interpretation

for Wetlands has been Issued. Located Between the Garden State Parkway and Jersey Shore University Medical Center on West Bound Side. Easy

Access to Highway 18, 34, 35, 66 and the Garden State Parkway.