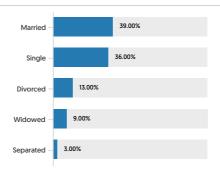

|

\* see Section 411.07 relating to Supplementary Regulations for Decks and Porches

\*\* see Section 413.06 for Supplementary Yard Regulations in Ocean Grove

# Neptune, NJ 07753, Monmouth County

# POPULATION

## SUMMARY

| Estimated Population            | 37,370 |
|---------------------------------|--------|
| Population Growth (since 2010)  | -4.1%  |
| Population Density (ppl / mile) | 2,221  |
| Median Age                      | 44.7   |

## HOUSEHOLD

| Number of Households   | 15,843 |
|------------------------|--------|
| Household Size (ppl)   | 2      |
| Households w/ Children | 6,701  |

## AGE



#### GENDER



# MARITAL STATUS



# HOUSING

# SUMMARY

| Median Home Sale Price | \$320,200 |
|------------------------|-----------|
| Median Year Built      | 1976      |

# STABILITY

| Annual Residential Turnover | 9.98% |
|-----------------------------|-------|
|                             |       |

#### OCCUPANCY

## FAIR MARKET RENTS (COUNTY)





## QUALITY OF LIFE

## WORKERS BY INDUSTRY

| Agricultural, Forestry, Fishing     | 9     |
|-------------------------------------|-------|
| Mining                              |       |
| Construction                        | 1,096 |
| Manufacturing                       | 862   |
| Transportation and Communications   | 1,025 |
| Wholesale Trade                     | 442   |
| Retail Trade                        | 2,115 |
| Finance, Insurance and Real Est ate | 1,268