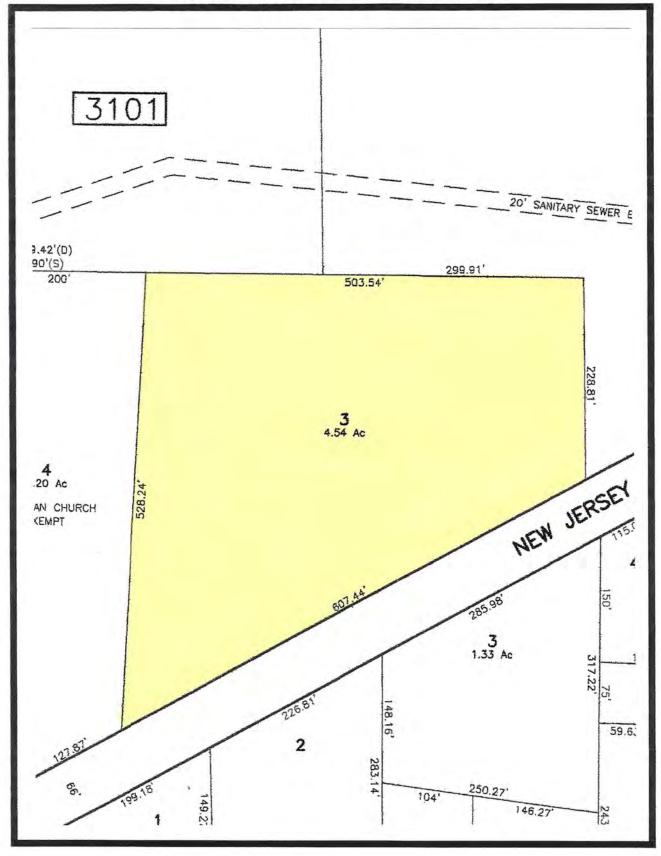

# Land

Block: 3101 Lot: 3

Land Size: 4.54 Acres

**Tax Information** 

Land Assessment: \$404,500.
Improvement Assessment: \$0.
Total Assessment: \$404,500.

 Taxes:
 \$ 6,986.

 Tax Year:
 2022

 Tax Rate:
 1.963/\$100

 Equalization Ratio:
 94.87%

 Updated:
 11/7/2023

Zoning: C-5 ~ Route 33 West Commercial Zone District, Hospital Support Overlay

Remarks: 4.54 Acres of Vacant Land with 3+ Acres Usable. Letter of Interpretation

for Wetlands has been Issued. Located Between the Garden State Parkway and Jersey Shore University Medical Center on West Bound Side. Easy

Access to Highway 18, 34, 35, 66 and the Garden State Parkway.