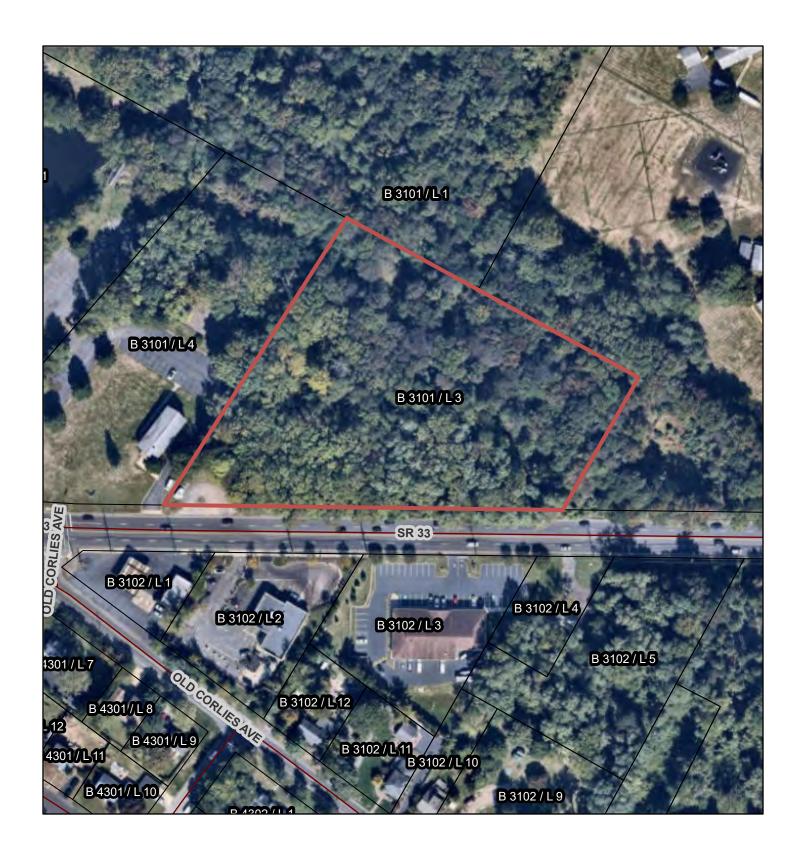

# TAX MAP LOCATION

# Land

Block: 3101 Lot: 3

Land Size: 4.54 Acres

**Tax Information** 

Land Assessment: \$404,500.
Improvement Assessment: \$0.
Total Assessment: \$404,500.

 Taxes:
 \$ 6,986.

 Tax Year:
 2022

 Tax Rate:
 1.963/\$100