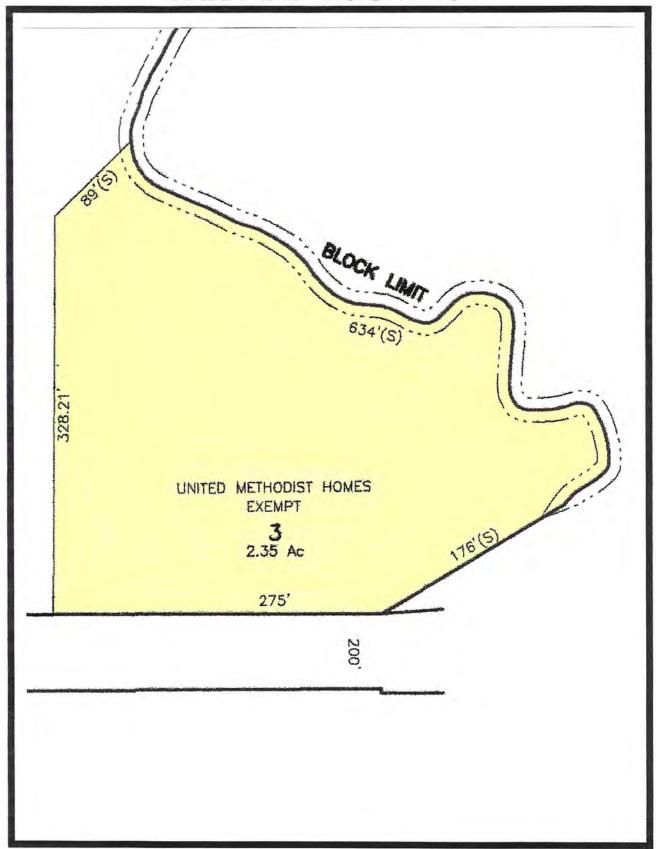

## Commercial/Office

Block: 3301 Lot: 3

> Land Size: 2.35 Acres Building Size: 8,320 Sq. Ft.

**Tax Information** 

Land Assessment: \$ 305,200. Improvement Assessment: \$ 838,000. Total Assessment: \$ 1,143,200.