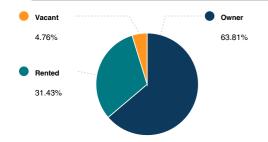

outh County

## POPULATION

### SUMMARY

| Estimated Population            | 37,370 |
|---------------------------------|--------|
| Population Growth (since 2010)  | -4.1%  |
| Population Density (ppl / mile) | 2,221  |
| Median Age                      | 44.7   |

### HOUSEHOLD

| Number of Households   | 15,843 |
|------------------------|--------|
| Household Size (ppl)   | 2      |
| Households w/ Children | 6,701  |

### AGE



#### GENDER



### MARITAL STATUS



## HOUSING

## SUMMARY

| Median Home Sale Price | \$320,200 |
|------------------------|-----------|
| Median Year Built      | 1976      |

## STABILITY

| Annual Residential Turnover | 9.98% |
|-----------------------------|-------|
|                             | L     |

#### OCCUPANCY

### FAIR MARKET RENTS (COUNTY)





### QUALITY OF LIFE

### WORKERS BY INDUSTRY

| Agricultural, Forestry, Fishing     | 9     |
|-------------------------------------|-------|
| Mining                              |       |
| Construction                        | 1,096 |
| Manufacturing                       | 862   |
| Transportation and Communications   | 1,025 |
| Wholesale Trade                     | 442   |
| Retail Trade                        | 2,115 |
| Finance, Insurance and Real Est ate | 1,268 |
| Services                            | 7,941 |
| Public Administration               | 1,310 |
| Unclassified                        |       |

### WORKFORCE



## HOUSEHOLD INCOME



#### COMMUTE METHOD



#### WEATHER

| January High Temp (avg °F)    | 41.2  |
|-------------------------------|-------|
| January Lo