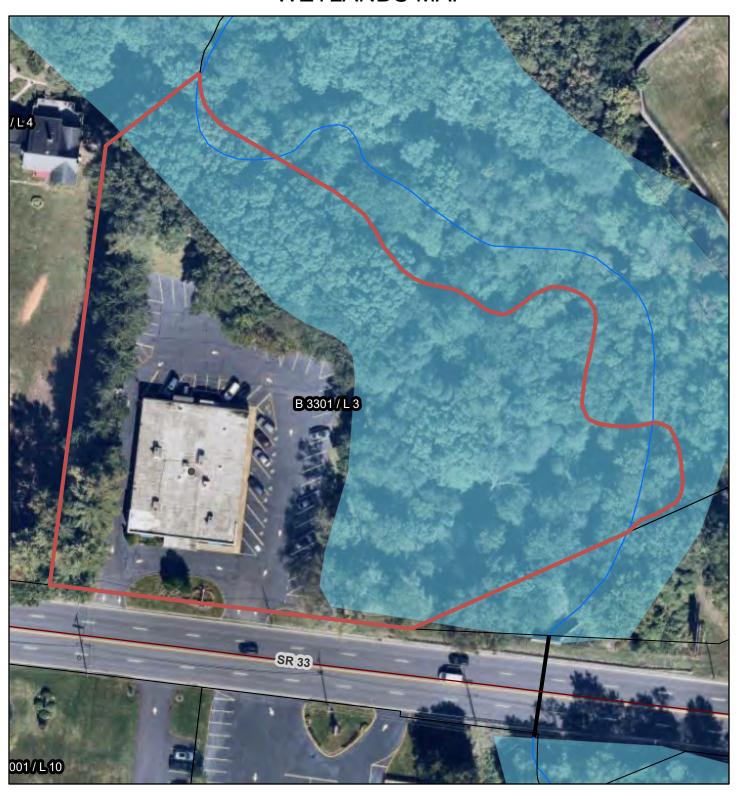

Highway 18, 35, 66 and the Garden State Parkway.

**Price:** \$ 1,690,000. ~ Sale

Please call **Ray S. Smith/Broker** of **Stafford Smith Realty** at (732) 747-1000 for further details.

As we are representing the owner(s) of this offering, we ask that you do not enter the property without us and that you do not discuss the offering with tenants nor attempt to contact the owner(s). All information regarding property for sale, rental or financing is from sources deemed reliable. No representation is made as to the accuracy thereof and is submitted subject to errors, omissions, changes of price, rental, commission or other conditions, prior sale, lease, financing or withdrawal without notice.



























Road Centerlines

Parcels (cadastral non-survey)







# WETLANDS MAP



Road Centerlines

Parcels (cadastral non-survey)

# TAX MAP LOCATION



# **Zoning Map**



- 5. Surface level parking for a principal permitted use
- E. Bulk regulations. See Schedule B-1.

## § 403.02 R-2 – Low Density Residential

- A. <u>Purpose</u>. The purpose of the R-2 Zone District is to provide for single-family residential development at a density ranging between four (4) and five (5) dwelling units per acre.
- B. Permitted uses.
  - 1. Cemetery
  - 2. Community center
  - 3. Community shelter
  - 4. Detached single family residence
  - 5. Marina
  - 6. Park
  - 7. Place of worship
  - 8. Recreational facilities
  - 9. Public or private elementary, middle or high school
- C. Conditional uses.
  - 1. Public utility facility
- D. <u>Accessory uses</u>.
  - 1. Uses customarily in