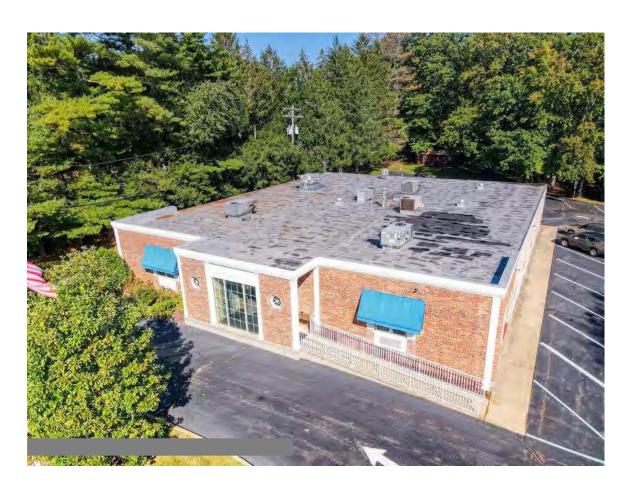

Remarks: 8,320 Sq. Ft. Turnkey Office Building on 2.35 Acres on Busy Highway.

Renovated Bathrooms, New Kitchenette and Plenty of Space for Cubicles and Private Offices. Located Near Jersey Shore Medical Center. Easy

Access to Highway 18, 35, 66 and the Garden State Parkway.

**Price:** \$ 1,690,000. ~ Sale

Please call **Ray S. Smith/Broker** of **Stafford Smith Realty** at (732) 747-1000 for further details.

As we are representing the owner(s) of this offering, we ask that you do not enter the property without us and that you do not discuss the offering with tenants nor attempt to contact the owner(s). All information regarding property for sale, rental or financing is from sources deemed reliable. No representation is made as to the accuracy thereof and is submitted subject to errors, omissions, changes of price, rental, commission or other conditions, prior sale, lease, financing or withdrawal without notice.