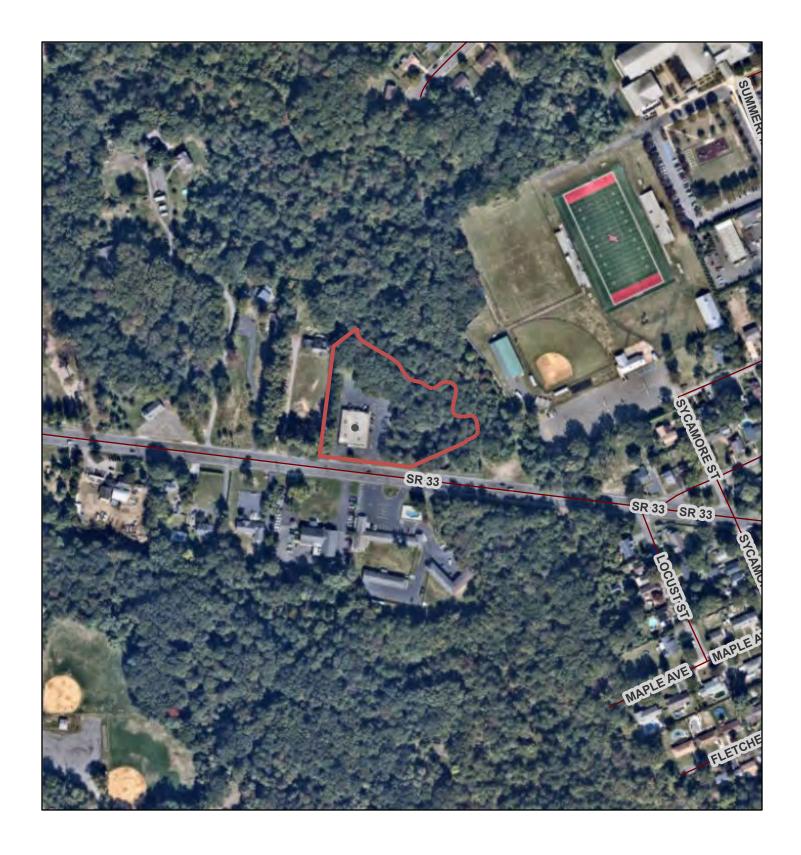

## #5076 ~ Office Building

## 3311 Highway 33 Neptune Township, NJ 07753

## Commercial/Office

Block: 3301 Lot: 3

> Land Size: 2.35 Acres Building Size: 8,320 Sq. Ft.

**Tax Information** 

Land Assessment: \$ 305,200. Improvement Assessment: \$ 838,000. Total Assessment: \$ 1,143,200.

Remarks: 8,320 Sq. Ft. Turnkey Office Building on 2.35 Acres on Busy Highway.

Renovated Bathrooms, New Kitchenette and Plenty of Space for Cubicles and Private Offices. Located Near Jersey Shore Medical Center. Easy

Access to Highway 18, 35, 66 and the Garden State Parkway.

**Price:** \$ 1,690,000. ~ Sale

Please call **Ray S. Smith/Broker** of **Stafford Smith Realty** at (732) 747-1000 for further details.

As we are representing the owner(s) of this offering, we ask that you do not enter the property without us and that you do not discuss the offering with tenants nor attempt to contact the owner(s). All information regarding property for sale, rental or financing is from sources deemed reliable. No representation is made as to the accuracy thereof and is submitted subject to errors, omissions, changes of price, rental, commission or other conditions, prior sale, lease, financing or withdrawal without notice.