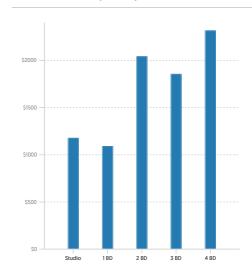

th County

## POPULATION

### SUMMARY

| Estimated Population            | 37,370 |
|---------------------------------|--------|
| Population Growth (since 2010)  | -4.1%  |
| Population Density (ppl / mile) | 2,221  |
| Median Age                      | 44.7   |

### HOUSEHOLD

| Number of Households   | 15,843 |
|------------------------|--------|
| Household Size (ppl)   | 2      |
| Households w/ Children | 6,701  |

### AGE



#### GENDER



### MARITAL STATUS



## HOUSING

## SUMMARY

| Median Home Sale Price | \$320,200 |
|------------------------|-----------|
| Median Year Built      | 1976      |

## STABILITY

| Annual Residential Turnover | 9.98% |
|-----------------------------|-------|
|                             | L     |

#### OCCUPANCY

### FAIR MARKET RENTS (COUNTY)





### QUALITY OF LIFE

### WORKERS BY INDUSTRY

| Agricultural, Forestry, Fishing     | 9     |
|-------------------------------------|-------|
| Mining                              |       |
| Construction                        | 1,096 |
| Manufacturing                       | 862   |
| Transportation and Communications   | 1,025 |
| Wholesale Trade                     | 442   |
| Retail Trade                        | 2,115 |
| Finance, Insurance and Real Est ate | 1,268 |
| Services                            | 7,941 |
| Public Administration               | 1,310 |
| Unclassified                        |       |

### WORKFORCE



## HOUSEHOLD INCOME



#### COMMUTE METHOD



#### WEATHER

| January High Temp (avg °F)    | 41.2  |
|-------------------------------|-------|
| January Low