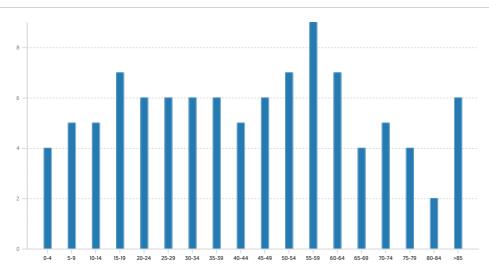

|

\* see Section 411.07 relating to Supplementary Regulations for Decks and Porches

\*\* see Section 413.06 for Supplementary Yard Regulations in Ocean Grove

## Neptune, NJ 07753, Monmouth County

## POPULATION

### SUMMARY

| Estimated Population            | 37,370 |
|---------------------------------|--------|
| Population Growth (since 2010)  | -4.1%  |
| Population Density (ppl / mile) | 2,221  |
| Median Age                      | 44.7   |

### HOUSEHOLD

| Number of Households   | 15,843 |
|------------------------|--------|
| Household Size (ppl)   | 2      |
| Households w/ Children | 6,701  |

### AGE



#### GENDER



### MARITAL STATUS



## HOUSING

## SUMMARY

| Median Home Sale Price | \$320,200 |
|------------------------|-----------|
| Median Year Built      | 1976      |

## STABILITY

| Annual Residential Turnover | 9.98% |
|-----------------------------|-------|
|                             | L     |

#### OCCUPANCY

### FAIR MARKET RENTS (COUNTY)





### QUALITY OF LIFE

### WORKERS BY INDUSTRY

| Agricultural, Forestry, Fishing     | 9     |
|-------------------------------------|-------|
| Mining                              |       |
| Construction                        | 1,096 |
| Manufacturing                       | 862   |
| Transportation and Communications   | 1,025 |
| Wholesale Trade                     | 442   |
| Retail Trade                        | 2,115 |
|