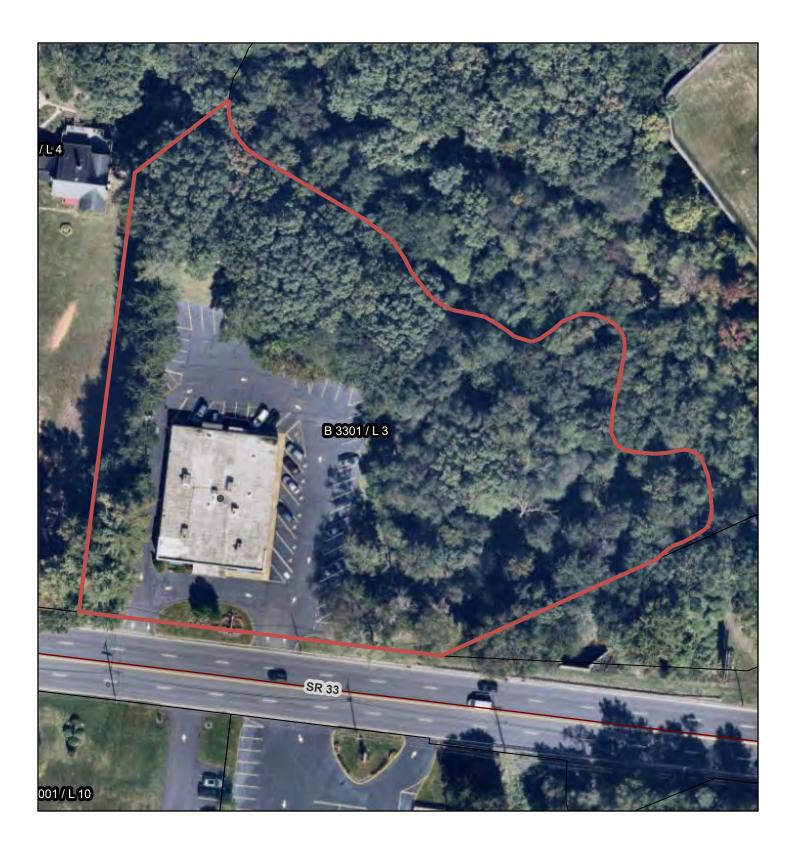

## #5076 ~ Office Building

## 3311 Highway 33 Neptune Township, NJ 07753

## Commercial/Office

Block: 3301 Lot: 3

> Land Size: 2.35 Acres Building Size: 8,320 Sq. Ft.

**Tax Information** 

Land Assessment: \$ 305,200. Improvement Assessment: \$ 838,000. Total Assessment: \$ 1,143,200.

Remarks: 8,320 Sq. Ft. Turnkey Office Building on 2.35 Acres on Busy Highway.

Renovated Bathrooms, New Kitchenette and Plenty of Space for Cubicles and Private Offices. Located Near Jersey Shore Medical Center. Easy

Access to Highway 18, 35, 66 and the Garden State Parkway.

**Price:** \$ 1,690,000. ~ Sale

Please call **Ray S. Smith/Broker** of **Stafford Smith Realty** at (732) 747-1000 for further details.

As we are representing the owner(s) of this offering, we ask that you do not enter the property without us and that you do not discuss the offering with tenants nor attempt to contact the owner(s). All information regarding property for sale, rental or financing is from sources deemed reliable. No representation is made as to the accuracy thereof and is submitted subject to errors, omissions, changes of price, rental, commission or other conditions, prior sale, lease, financing or withdrawal without notice.