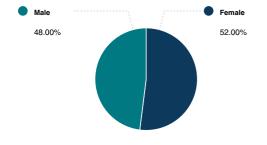

|

\* see Section 411.07 relating to Supplementary Regulations for Decks and Porches

\*\* see Section 413.06 for Supplementary Yard Regulations in Ocean Grove

## Neptune, NJ 07753, Monmouth County

## POPULATION

### SUMMARY

| Estimated Population            | 37,370 |
|---------------------------------|--------|
| Population Growth (since 2010)  | -4.1%  |
| Population Density (ppl / mile) | 2,221  |
| Median Age                      | 44.7   |

### HOUSEHOLD

| Number of Households   | 15,843 |
|------------------------|--------|
| Household Size (ppl)   | 2      |
| Households w/ Children | 6,701  |

### AGE



#### GENDER



### MARITAL STATUS



## HOUSING

## SUMMARY

| Median Home Sale Price | \$320,200 |
|------------------------|-----------|
| Median Year Built      | 1976      |

## STABILITY

| Annual Residential Turnover | 9.98% |
|-----------------------------|-------|
|                             | L     |

#### OCCUPANCY

### FAIR MARKET RENTS (COUNTY)





### QUALITY OF LIFE

### WORKERS BY INDUSTRY

| Agricultural, Forestry, Fishing     | 9     |
|-------------------------------------|-------|
| Mining                              |       |
| Construction                        | 1,096 |
| Manufacturing                       | 862   |
| Transportation and Communications   | 1,025 |
| Wholesale Trade                     | 442   |
| Retail Trade                        | 2,115 |
| Finance, Insura