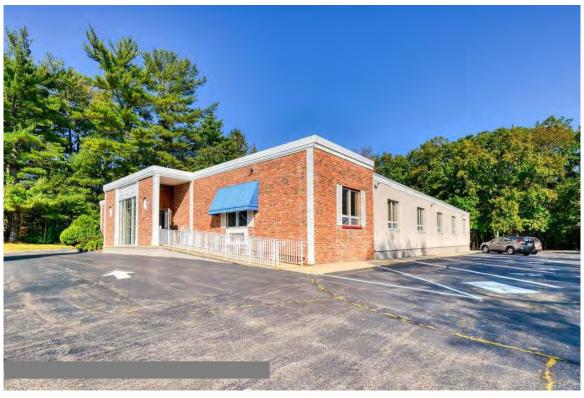

Remarks: 8,320 Sq. Ft. Turnkey Office Building on 2.35 Acres on Busy Highway.

Renovated Bathrooms, New Kitchenette and Plenty of Space for Cubicles and Private Offices. Located Near Jersey Shore Medical Center. Easy

Access to Highway 18, 35, 66 and the Garden State Parkway.

**Price:** \$ 1,690,000. ~ Sale

Please call **Ray S. Smith/Broker** of **Stafford Smith Realty** at (732) 747-1000 for further details.

As we are representing the owner(s) of this offering, we ask that you do not enter the property without us and that you do not discuss the offering with tenants nor attempt to contact the owner(s). All information regarding property for sale, rental or financing is from sources deemed reliable. No representation is made as to the accuracy thereof and is submitted subject to errors, omissions, changes of price, rental, commission or other conditions, prior sale, lease, financing or withdrawal without notice.