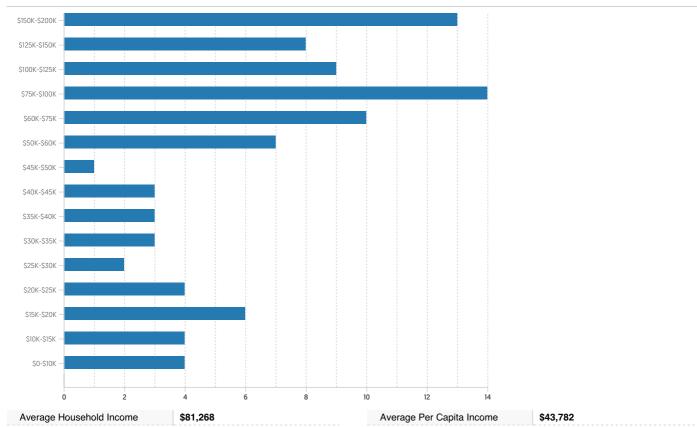

98% |
|-----------------------------|-------|
|                             | L     |

#### OCCUPANCY

### FAIR MARKET RENTS (COUNTY)





### QUALITY OF LIFE

### WORKERS BY INDUSTRY

| Agricultural, Forestry, Fishing     | 9     |
|-------------------------------------|-------|
| Mining                              |       |
| Construction                        | 1,096 |
| Manufacturing                       | 862   |
| Transportation and Communications   | 1,025 |
| Wholesale Trade                     | 442   |
| Retail Trade                        | 2,115 |
| Finance, Insurance and Real Est ate | 1,268 |
| Services                            | 7,941 |
| Public Administration               | 1,310 |
| Unclassified                        |       |

### WORKFORCE



## HOUSEHOLD INCOME



#### COMMUTE METHOD



#### WEATHER

| January High Temp (avg °F)    | 41.2  |
|-------------------------------|-------|
| January Low Temp (avg °F)     | 23.9  |
| July High Temp (avg °F)       | 82.7  |
| July Low Temp (avg °F)        | 66.1  |
| Annual Precipitation (inches) | 48.66 |

## **EDUCATION**

## EDUCATIONAL CLIMATE INDEX (1)

Median Travel Time



25 min

#### HIGHEST LEVEL ATTAINED

| Less than 9th grade  | 619   |
|----------------------|-------|
| Some High School     | 1,717 |
| High School Graduate | 6,814 |
| Some College         | 6,590 |
| Associate Degree     | 2,364 |
| Bachelor's Degree    | 8,959 |
| Graduate Degree      | 2,960 |
|                      |       |

(1) This measure of socioeconomic status helps identify ZIP codes with the best conditions for qual