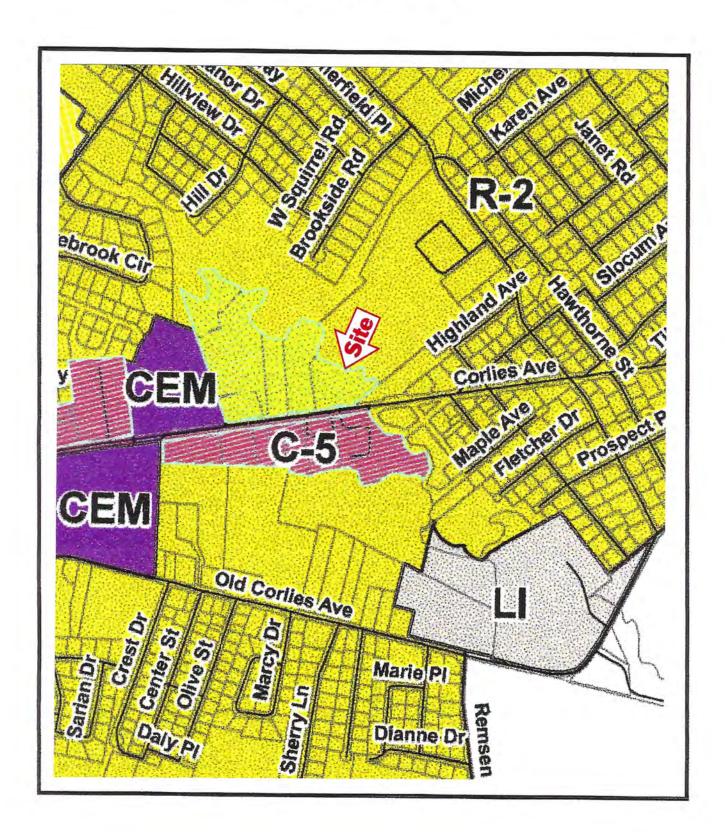

Taxes: \$ 0. (Tax Exempt - Religious Organization)

**Tax Year:** 2022

 Tax Rate:
 1.963/\$100

 Equalization Ratio:
 94.87%

 Updated:
 10/17/2023

**Zoning:** R-2 ~ Low Density Single-Family Residential, Hospital Support Overlay

# **Zoning Map**

- 5. Surface level parking for a principal permitted use
- E. Bulk regulations. See Schedule B-1.