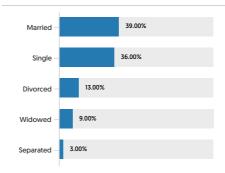

|

\* see Section 411.07 relating to Supplementary Regulations for Decks and Porches

\*\* see Section 413.06 for Supplementary Yard Regulations in Ocean Grove

## Neptune, NJ 07753, Monmouth County

## POPULATION

### SUMMARY

| Estimated Population            | 37,370 |
|---------------------------------|--------|
| Population Growth (since 2010)  | -4.1%  |
| Population Density (ppl / mile) | 2,221  |
| Median Age                      | 44.7   |

### HOUSEHOLD

| Number of Households   | 15,843 |
|------------------------|--------|
| Household Size (ppl)   | 2      |
| Households w/ Children | 6,701  |

### AGE



#### GENDER



### MARITAL STATUS



## HOUSING

## SUMMARY

| Median Home Sale Price | \$320,200 |
|------------------------|-----------|
| Median Year Built      | 1976      |

## STABILITY

| Annual Residential Turnover | 9.98% |
|-----------------------------|-------|
|                             | L     |

#### OCCUPANCY

### FAIR MARKET RENTS (COUNTY)





### QUALITY OF LIFE

### WORKERS BY INDUSTRY

| Agricultural, Forestry, Fishing     | 9     |
|-------------------------------------|-------|
| Mining                              |       |
| Construction                        | 1,096 |
| Manufacturing                       | 862   |
| Transportation and Communications   | 1,025 |
| Wholesale Trade                     | 442   |
| Retail Trade                        | 2,115 |
| Finance, Insurance and Real Est ate |