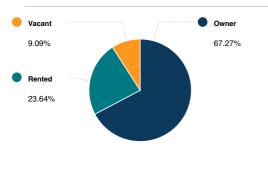

Zoning: OP ~ Office Professional Zone

Remarks: 0.9516 Acre Parcel with Three Homes of 780, 1,006 and 1,248 Sq. Ft. and 400 Sq. Ft. Detached Garage. Two Homes Have Two Bedrooms/One Bathroom, and One Home Has Three Bedrooms/One Bathroom. Two Homes and Garage are Currently Rented and One Home is Vacant. Deep Backyard Area. All Utilities Except Sewer are Paid by Tenants. Homes Are Being Sold As Is. Easy Access to Highway 35, 36 and the Garden State Parkway.

### AGE

OCCUPANCY