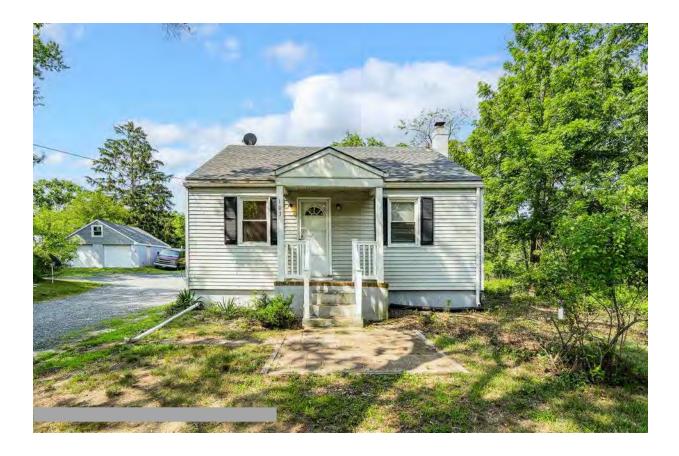

Zoning: OP ~ Office Professional Zone

Remarks: 0.9516 Acre Parcel with Three Homes of 780, 1,006 and 1,248 Sq. Ft. and 400 Sq. Ft. Detached Garage. Two Homes Have Two Bedrooms/One Bathroom, and One Home Has Three Bedrooms/One Bathroom. Two Homes and Garage are Currently Rented and One Home is Vacant. Deep Backyard Area. All Utilities Except Sewer are Paid by Tenants. Homes Are Being Sold As Is. Easy Access to Highway 35, 36 and the Garden State Parkway.