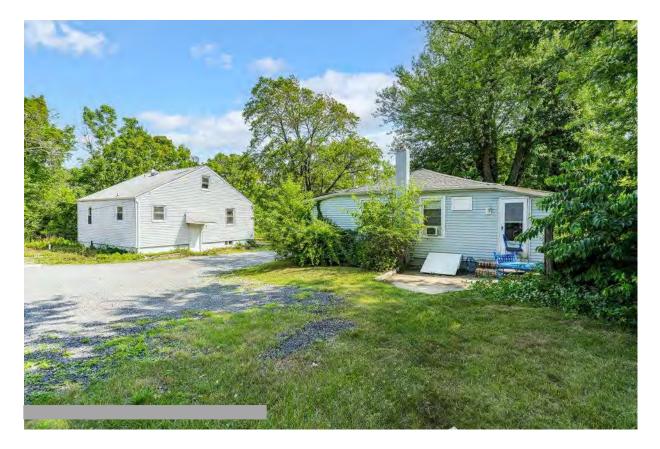

Zoning: OP ~ Office Professional Zone

Remarks: 0.9516 Acre Parcel with Three Homes of 780, 1,006 and 1,248 Sq. Ft. and 400 Sq. Ft. Detached Garage. Two Homes Have Two Bedrooms/One Bathroom, and One Home Has Three Bedrooms/One Bathroom. Two Homes and Garage are Currently Rented and One Home is Vacant. Deep Backyard Area. All Utilities Except Sewer are Paid by Tenants. Homes Are Being Sold As Is. Easy Access to Highway 35, 36 and the Garden State Parkway.