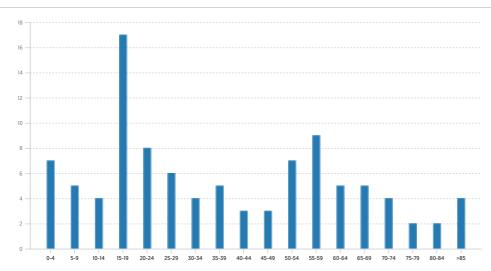

f November 1, 2012. (11)

# **NOTES:**

### **103 Monmouth Rd, West Long Branch, NJ 07764-1005, Monmouth County** APN: 53-00068-0000-00008-01 CLIP: 9936964817

| POPULATION                      |        |                        |       |  |  |  |  |
|---------------------------------|--------|------------------------|-------|--|--|--|--|
| SUMMARY                         |        | HOUSEHOLD              |       |  |  |  |  |
| Estimated Population            | 8,470  | Number of Households   | 2,858 |  |  |  |  |
| Population Growth (since 2010)  | -11.2% | Household Size (ppl)   | 3     |  |  |  |  |
| Population Density (ppl / mile) | 2,929  | Households w/ Children | 1,609 |  |  |  |  |
| Median Age                      | 34.3   |                        |       |  |  |  |  |

### AGE





OCCUPANCY



### FAIR MARKET RENTS (COUNTY)



### QUALITY OF LIFE

### WORKERS BY INDUSTRY

| Agricultural, Forestry, Fishing     |       |
|-------------------------------------|-------|
| Mining                              |       |
| Construction                        | 292   |
| Manufacturing                       | 275   |
| Transportation and Communicati ons  | 106   |
| Wholesale Trade                     | 148   |
| Retail Trade                        | 526   |
| Finance, Insurance and Real Est ate | 306   |
| Services                            | 1,387 |
| Public Administration               | 316   |
| Unclassified                        |       |

### WORKFORCE



### HOUSEHOLD INCOME



COMMUTE METHOD



### WEATHER

| January High Temp (avg °F)    | 41.2  |
|-----------