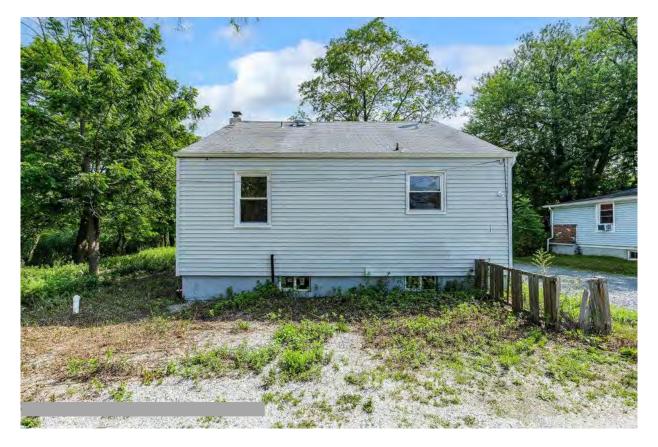

Zoning: OP ~ Office Professional Zone

Remarks: 0.9516 Acre Parcel with Three Homes of 780, 1,006 and 1,248 Sq. Ft. and 400 Sq. Ft. Detached Garage. Two Homes Have Two Bedrooms/One Bathroom, and One Home Has Three Bedrooms/One Bathroom. Two Homes and Garage are Currently Rented and One Home is Vacant. Deep Backyard Area. All Utilities Except Sewer are Paid by Tenants. Homes Are Being Sold As Is. Easy Access to Highway 35, 36 and the Garden State Parkway.