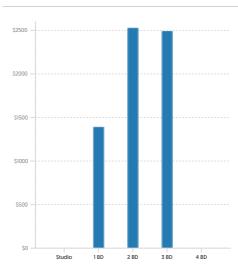

Monmouth Rd, West Long Branch, NJ 07764-1005, Monmouth County** APN: 53-00068-0000-00008-01 CLIP: 9936964817

| POPULATION                      |        |                        |       |  |  |  |  |
|---------------------------------|--------|------------------------|-------|--|--|--|--|
| SUMMARY                         |        | HOUSEHOLD              |       |  |  |  |  |
| Estimated Population            | 8,470  | Number of Households   | 2,858 |  |  |  |  |
| Population Growth (since 2010)  | -11.2% | Household Size (ppl)   | 3     |  |  |  |  |
| Population Density (ppl / mile) | 2,929  | Households w/ Children | 1,609 |  |  |  |  |
| Median Age                      | 34.3   |                        |       |  |  |  |  |

### AGE





OCCUPANCY



### FAIR MARKET RENTS (COUNTY)



### QUALITY OF LIFE

### WORKERS BY INDUSTRY

| Agricultural, Forestry, Fishing     |       |
|-------------------------------------|-------|
| Mining                              |       |
| Construction                        | 292   |
| Manufacturing                       | 275   |
| Transportation and Communicati ons  | 106   |
| Wholesale Trade                     | 148   |
| Retail Trade                        | 526   |
| Finance, Insurance and Real Est ate | 306   |
| Services                            | 1,387 |
| Public Administration               | 316   |
| Unclassified                        |       |

### WORKFORCE



### HOUSEHOLD INCOME



COMMUTE METHOD



### WEATHER

| January High Temp (avg °F)    | 41.2  |
|-------------------------------|-------|
| January Low Temp