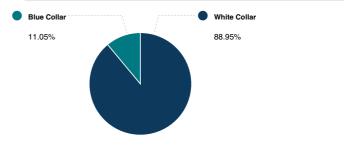

### WORKERS BY INDUSTRY

| Agricultural, Forestry, Fishing     |       |
|-------------------------------------|-------|
| Mining                              |       |
| Construction                        | 292   |
| Manufacturing                       | 275   |
| Transportation and Communicati ons  | 106   |
| Wholesale Trade                     | 148   |
| Retail Trade                        | 526   |
| Finance, Insurance and Real Est ate | 306   |
| Services                            | 1,387 |
| Public Administration               | 316   |
| Unclassified                        |       |

### WORKFORCE