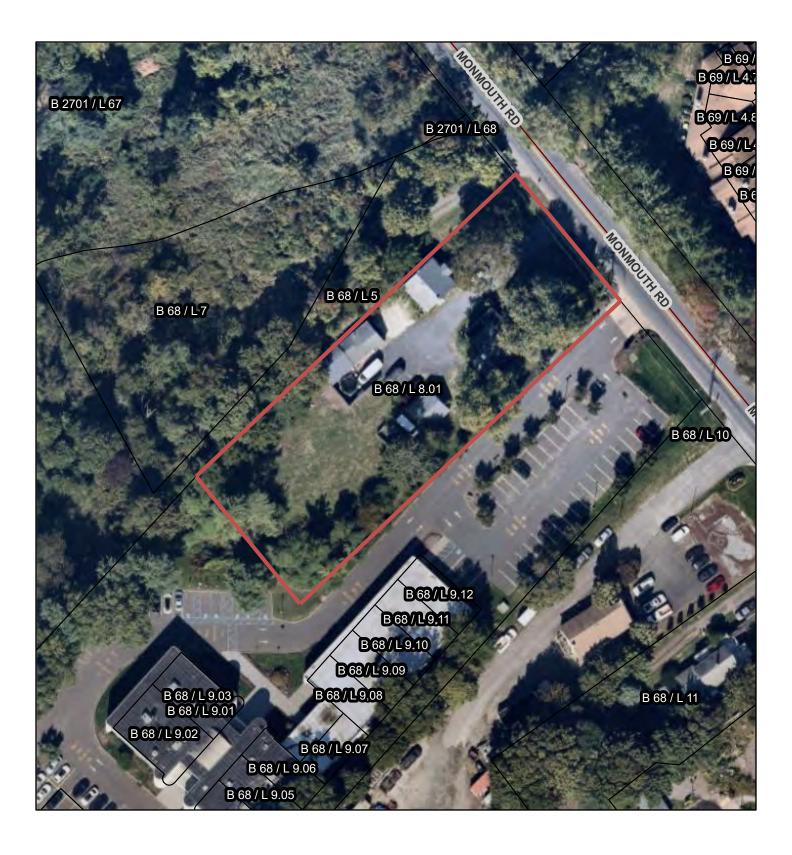

# 103 Monmouth Road West Long Branch, NJ 07764

Residential

 Block:
 68

 Lot:
 8.01

Land Size: 0.9516 Acre (123 x 337) Building Size: 3,434 Sq. Ft.

# TAX MAP LOCATION