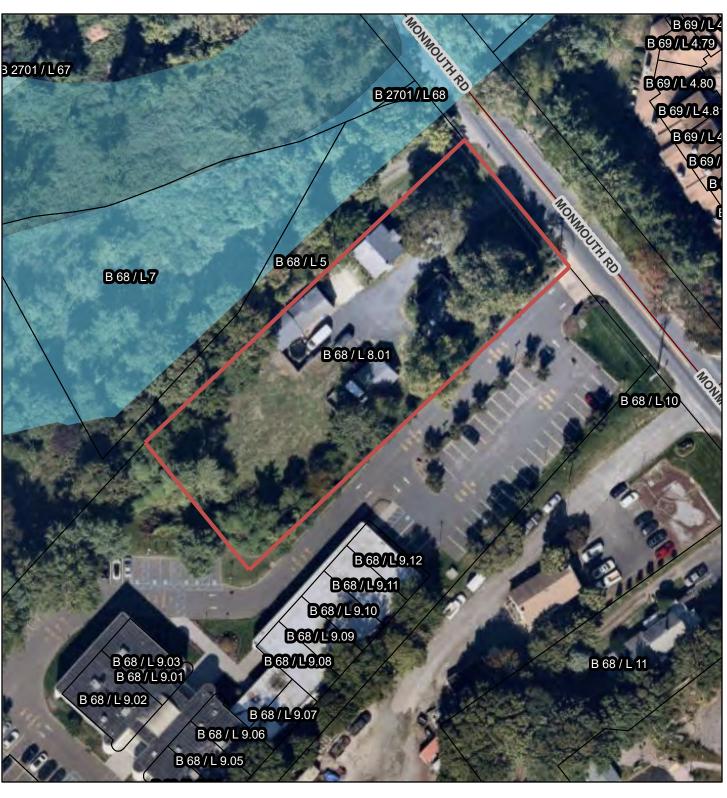

# 103 Monmouth Road West Long Branch, NJ 07764

Residential

 Block:
 68

 Lot:
 8.01

Land Size: 0.9516 Acre (123 x 337) Building Size: 3,434 Sq. Ft.

# TAX MAP LOCATION