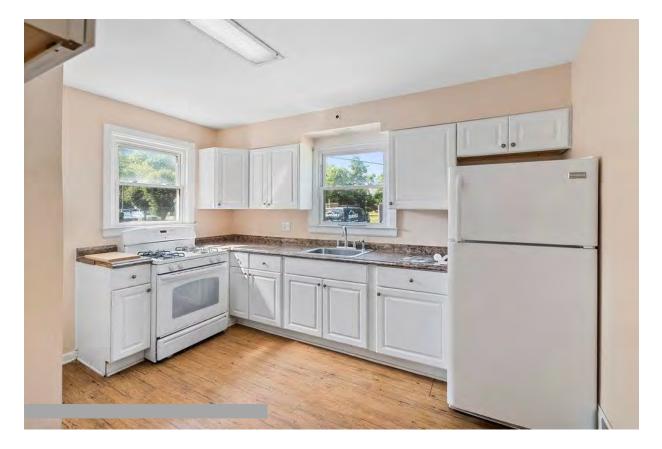

Zoning: OP ~ Office Professional Zone

Remarks: 0.9516 Acre Parcel with Three Homes of 780, 1,006 and 1,248 Sq. Ft. and 400 Sq. Ft. Detached Garage. Two Homes Have Two Bedrooms/One Bathroom, and One Home Has Three Bedrooms/One Bathroom. Two Homes and Garage are Currently Rented and One Home is Vacant. Deep Backyard Area. All Utilities Except Sewer are Paid by Tenants. Homes Are Being Sold As Is. Easy Access to Highway 35, 36 and the Garden State Parkway.