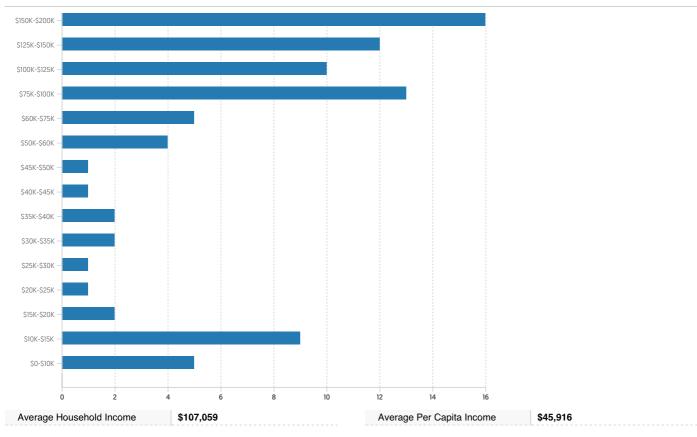

| 34.3   |                        |       |  |  |  |  |

### AGE





OCCUPANCY



### FAIR MARKET RENTS (COUNTY)



### QUALITY OF LIFE

### WORKERS BY INDUSTRY

| Agricultural, Forestry, Fishing     |       |
|-------------------------------------|-------|
| Mining                              |       |
| Construction                        | 292   |
| Manufacturing                       | 275   |
| Transportation and Communicati ons  | 106   |
| Wholesale Trade                     | 148   |
| Retail Trade                        | 526   |
| Finance, Insurance and Real Est ate | 306   |
| Services                            | 1,387 |
| Public Administration               | 316   |
| Unclassified                        |       |

### WORKFORCE



### HOUSEHOLD INCOME



COMMUTE METHOD



### WEATHER

| January High Temp (avg °F)    | 41.2  |
|-------------------------------|-------|
| January Low Temp (avg °F)     | 23.9  |
| July High Temp (avg °F)       | 82.7  |
| July Low Temp (avg °F)        | 66.1  |
| Annual Precipitation (inches) | 48.66 |

### EDUCATION

EDUCATIONAL CLIMATE INDEX (1)



### HIGHEST LEVEL ATTAINED

| Less than 9th grade  | 33    |
|----------------------|-------|
| Some High School     | 442   |
| High School Graduate | 1,090 |
| Some College         | 972   |
| Associate Degree     | 280   |
| Bachelor's Degree    | 1,792 |
| Graduate Degree      | 754   |

(1) This measure of socioeconomic status helps identify ZIP codes with the best conditions for quality schools. It is based on the U.S. Census Bureau's Socioeconomic Status