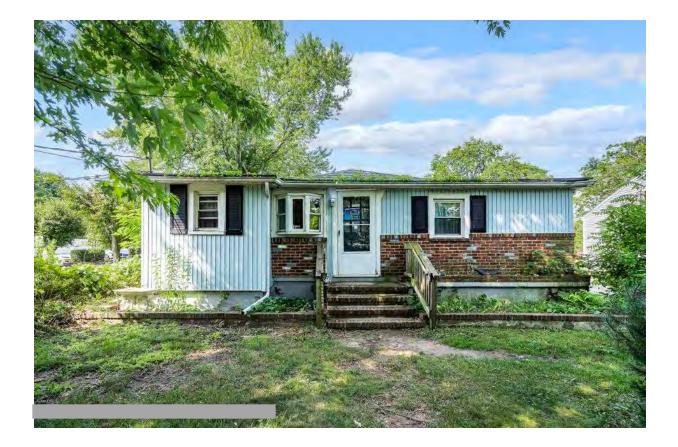

Zoning: OP ~ Office Professional Zone

Remarks: 0.9516 Acre Parcel with Three Homes of 780, 1,006 and 1,248 Sq. Ft. and 400 Sq. Ft. Detached Garage. Two Homes Have Two Bedrooms/One Bathroom, and One Home Has Three Bedrooms/One Bathroom. Two Homes and Garage are Currently Rented and One Home is Vacant. Deep Backyard Area. All Utilities Except Sewer are Paid by Tenants. Homes Are Being Sold As Is. Easy Access to Highway 35, 36 and the Garden State Parkway.