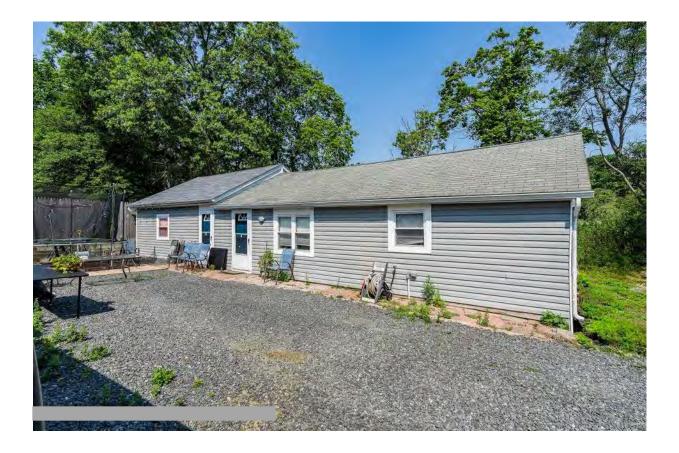

Zoning: OP ~ Office Professional Zone

Remarks: 0.9516 Acre Parcel with Three Homes of 780, 1,006 and 1,248 Sq. Ft. and 400 Sq. Ft. Detached Garage. Two Homes Have Two Bedrooms/One Bathroom, and One Home Has Three Bedrooms/One Bathroom. Two Homes and Garage are Currently Rented and One Home is Vacant. Deep Backyard Area. All Utilities Except Sewer are Paid by Tenants. Homes Are Being Sold As Is. Easy Access to Highway 35, 36 and the Garden State Parkway.