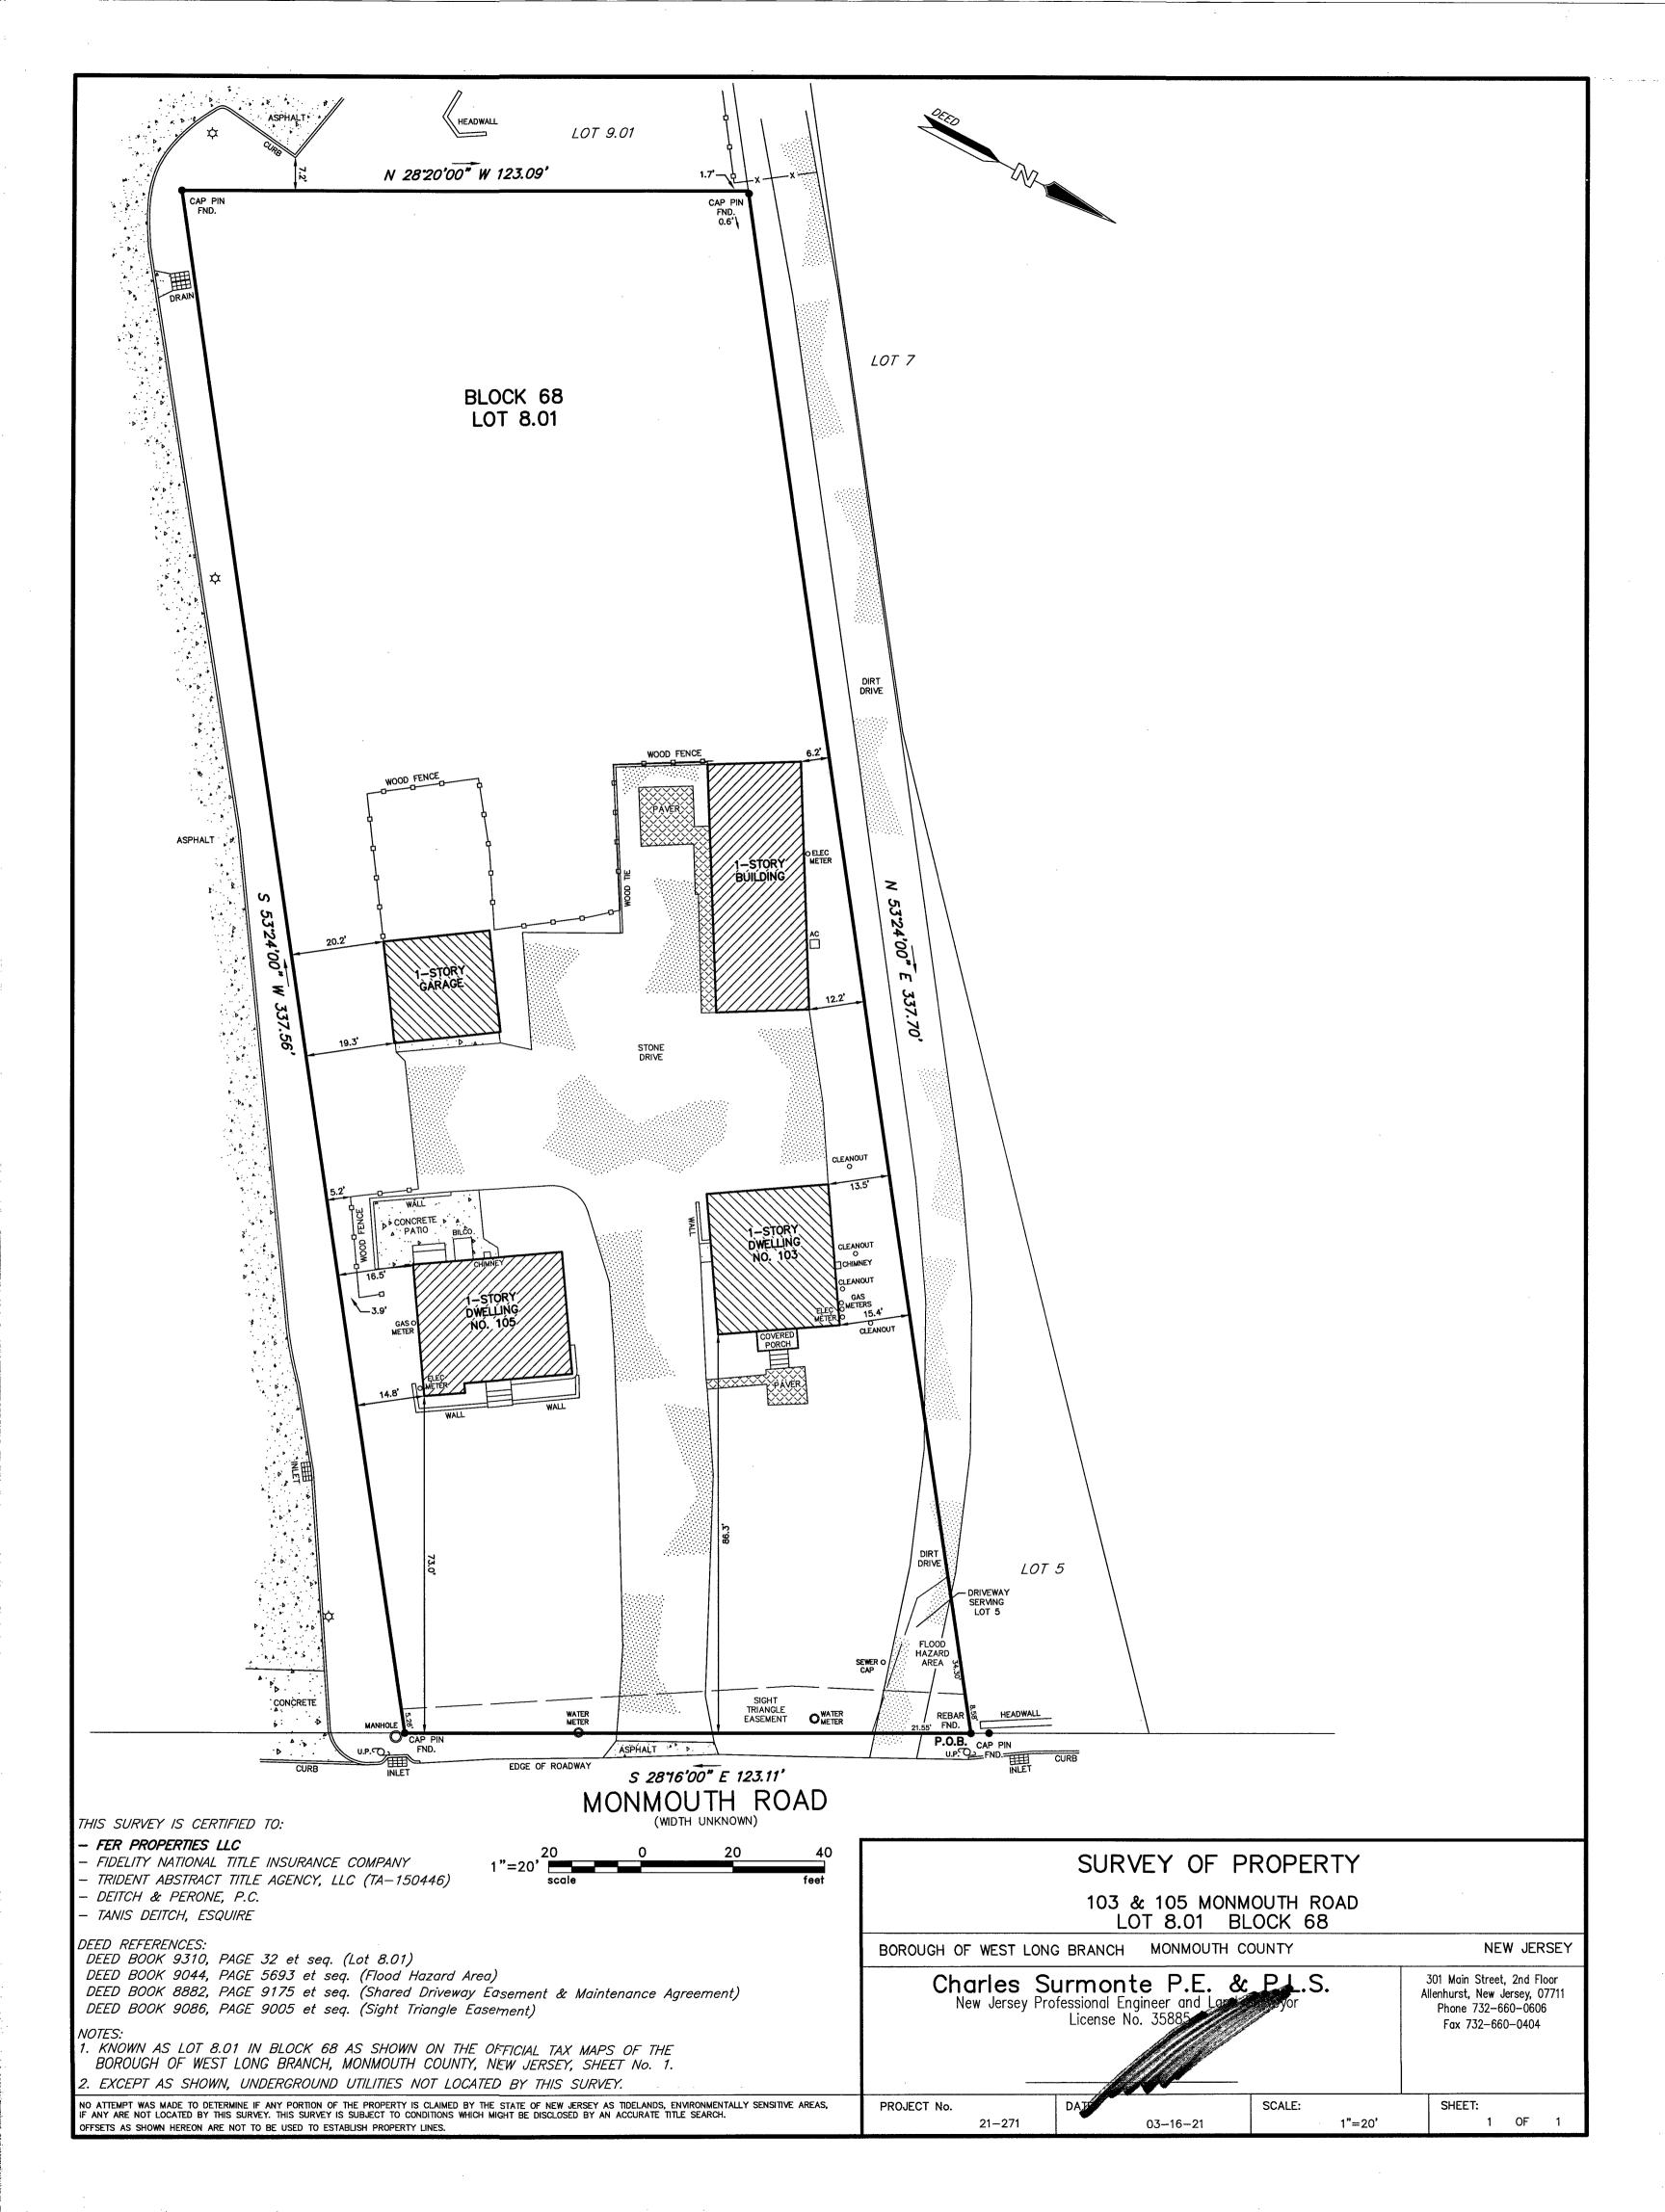

# 103 Monmouth Road West Long Branch, NJ 07764

Residential

 Block:
 68

 Lot:
 8.01

Land Size: 0.9516 Acre (123 x 337) Building Size: 3,434 Sq. Ft.

Zoning: OP ~ Office Professional Zone

Remarks: 0.9516 Acre Parcel with Three Homes of 780, 1,006 and 1,248 Sq. Ft. and 400 Sq. Ft. Detached Garage. Two Homes Have Two Bedrooms/One Bathroom, and One Home Has Three Bedrooms/One Bathroom. Two Homes and Garage are Currently Rented and One Home is Vacant. Deep Backyard Area. All Utilities Except Sewer are Paid by Tenants. Homes Are Being Sold As Is. Easy Access to Highway 35, 36 and the Garden State Parkway.