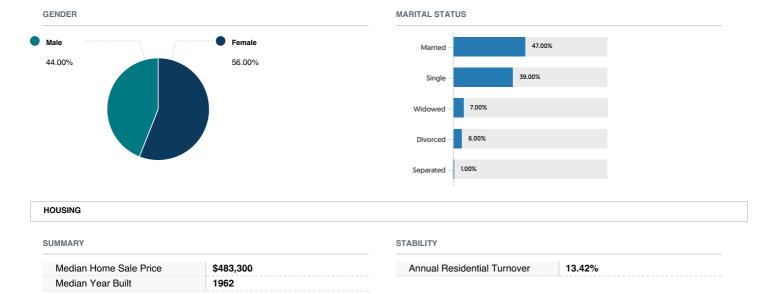

### **103 Monmouth Rd, West Long Branch, NJ 07764-1005, Monmouth County** APN: 53-00068-0000-00008-01 CLIP: 9936964817

| POPULATION                      |        |                        |       |  |  |  |  |
|---------------------------------|--------|------------------------|-------|--|--|--|--|
| SUMMARY                         |        | HOUSEHOLD              |       |  |  |  |  |
| Estimated Population            | 8,470  | Number of Households   | 2,858 |  |  |  |  |
| Population Growth (since 2010)  | -11.2% | Household Size (ppl)   | 3     |  |  |  |  |
| Population Density (ppl / mile) | 2,929  | Households w/ Children | 1,609 |  |  |  |  |
| Median Age                      | 34.3   |                        |       |  |  |  |  |

### AGE

OCCUPANCY