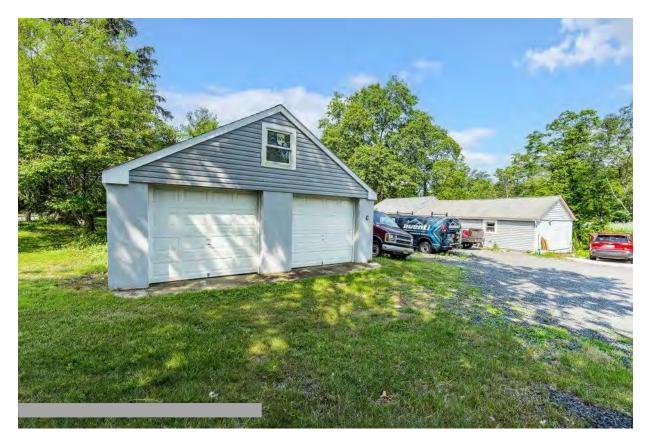

Zoning: OP ~ Office Professional Zone

Remarks: 0.9516 Acre Parcel with Three Homes of 780, 1,006 and 1,248 Sq. Ft. and 400 Sq. Ft. Detached Garage. Two Homes Have Two Bedrooms/One Bathroom, and One Home Has Three Bedrooms/One Bathroom. Two Homes and Garage are Currently Rented and One Home is Vacant. Deep Backyard Area. All Utilities Except Sewer are Paid by Tenants. Homes Are Being Sold As Is. Easy Access to Highway 35, 36 and the Garden State Parkway.