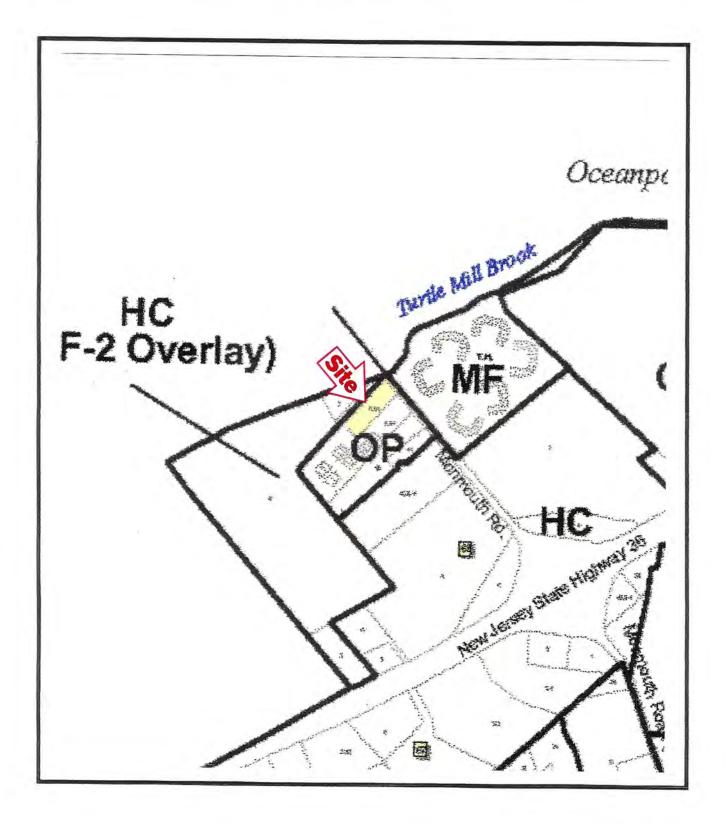

# Zoning Map

(a) Phasing of affordable units. Affordable housing units shall be built, occupied and receive Certificates of Occupancy in accordance with the following schedule.

| Percentage of Low and Moderate Income<br>Units Completed | Percentage of Market Housing Units<br>Completed |
|----------------------------------------------------------|-------------------------------------------------|
| 0                                                        | 25                                              |
| 10                                                       | 25 + 1 unit                                     |
| 50                                                       | 50                                              |
| 75                                                       | 75                                              |
| 100                                                      | 90                                              |
|                                                          | 100                                             |

Zoning: OP ~ Office Professional Zone

Remarks: 0.9516 Acre Parcel with Three Homes of 780, 1,006 and 1,248 Sq. Ft. and 400 Sq. Ft. Detached Garage. Two Homes Have Two Bedrooms/One Bathroom, and One Home Has Three Bedrooms/One Bathroom. Two Homes and Garage are Currently Rented and One Home is Vacant. Deep Backyard Area. All Utilities Except Sewer are Paid by Tenants. Homes Are Being Sold As Is. Easy Access to Highway 35, 36 and the Garden State Parkway.