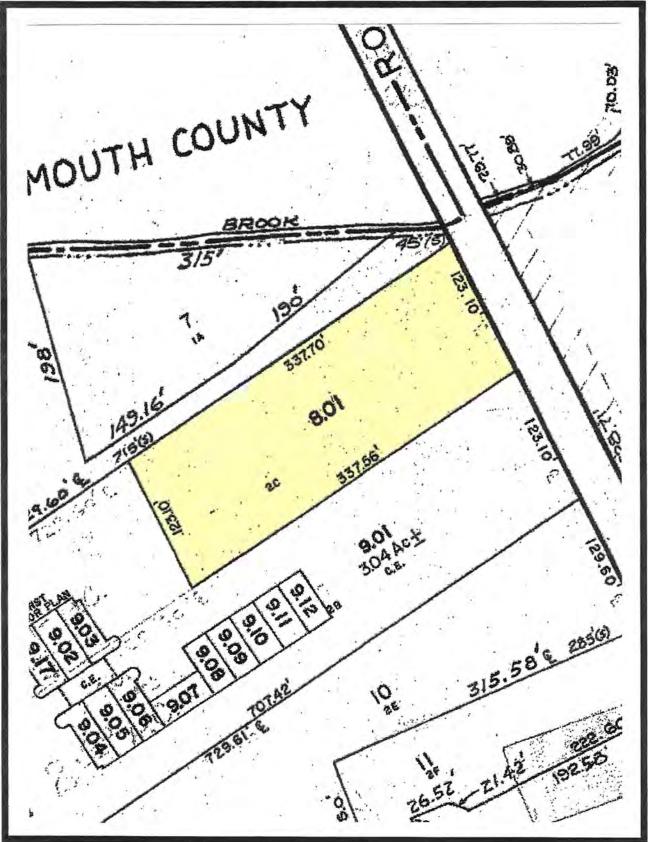

# TAX MAP LOCATION

# 103 Monmouth Road West Long Branch, NJ 07764

Residential

 Block:
 68

 Lot:
 8.01

Land Size: 0.9516 Acre (123 x 337) Building Size: 3,434 Sq. Ft.