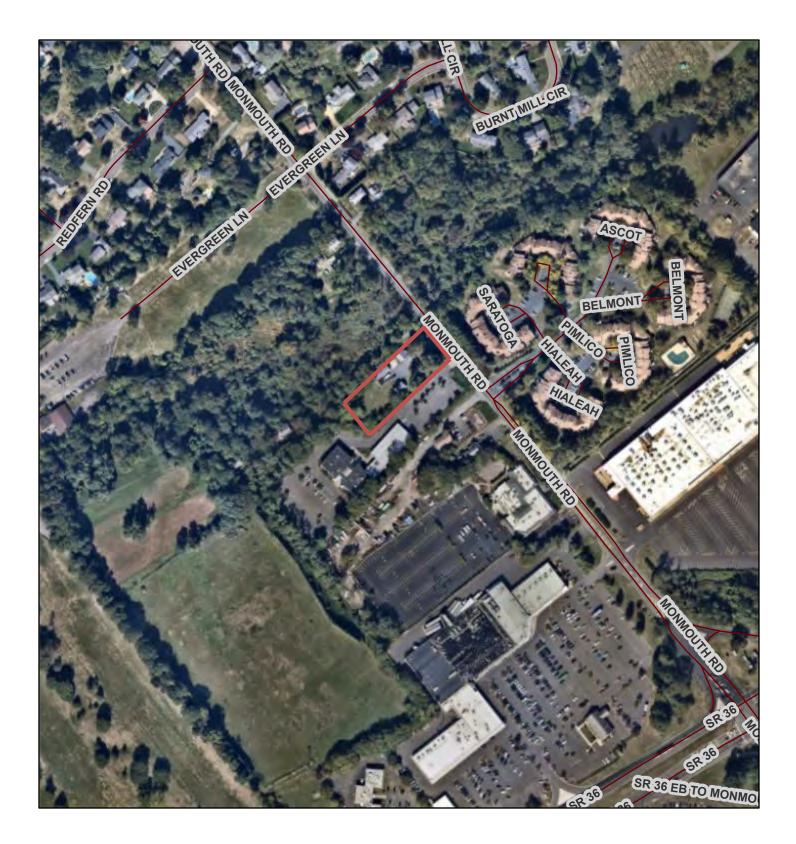

# 103 Monmouth Road West Long Branch, NJ 07764

Residential

 Block:
 68

 Lot:
 8.01

Land Size: 0.9516 Acre (123 x 337) Building Size: 3,434 Sq. Ft.

Zoning: OP ~ Office Professional Zone

Remarks: 0.9516 Acre Parcel with Three Homes of 780, 1,006 and 1,248 Sq. Ft. and 400 Sq. Ft. Detached Garage. Two Homes Have Two Bedrooms/One Bathroom, and One Home Has Three Bedrooms/One Bathroom. Two Homes and Garage are Currently Rented and One Home is Vacant. Deep Backyard Area. All Utilities Except Sewer are Paid by Tenants. Homes Are Being Sold As Is. Easy Access to Highway 35, 36 and the Garden State Parkway.