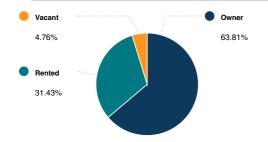

#### POPULATION

#### SUMMARY

| Estimated Population            | 37,370 |
|---------------------------------|--------|
| Population Growth (since 2010)  | -4.1%  |
| Population Density (ppl / mile) | 2,221  |
| Median Age                      | 44.7   |

#### HOUSEHOLD

| Number of Households   | 15,843 |
|------------------------|--------|
| Household Size (ppl)   | 2      |
| Households w/ Children | 6,701  |

#### AGE



#### GENDER



#### MARITAL STATUS



#### HOUSING

#### SUMMARY

| Median Home Sale Price | \$320,200 |
|------------------------|-----------|
| Median Year Built      | 1976      |

#### STABILITY

| Annual Residential Turnover | 9.98% |
|-----------------------------|-------|
|                             |       |

#### OCCUPANCY

#### FAIR MARKET RENTS (COUNTY)





#### QUALITY OF LIFE

#### WORKERS BY INDUSTRY

| Agricultural, Forestry, Fishing     | 9     |
|-------------------------------------|-------|
| Mining                              |       |
| Construction                        | 1,096 |
| Manufacturing                       | 862   |
| Transportation and Communications   | 1,025 |
| Wholesale Trade                     | 442   |
| Retail Trade                        | 2,115 |
| Finance, Insurance and Real Est ate | 1,268 |
| Services                            | 7,941 |
| Public Administration               | 1,310 |
| Unclassified                        |       |

#### WORKFORCE



#### HOUSEHOLD INCOME



#### COMMUTE METHOD



#### WEATHER

| January High Temp (avg °F)    | 41.2  |
|-------------------------------|-------|
| Janua