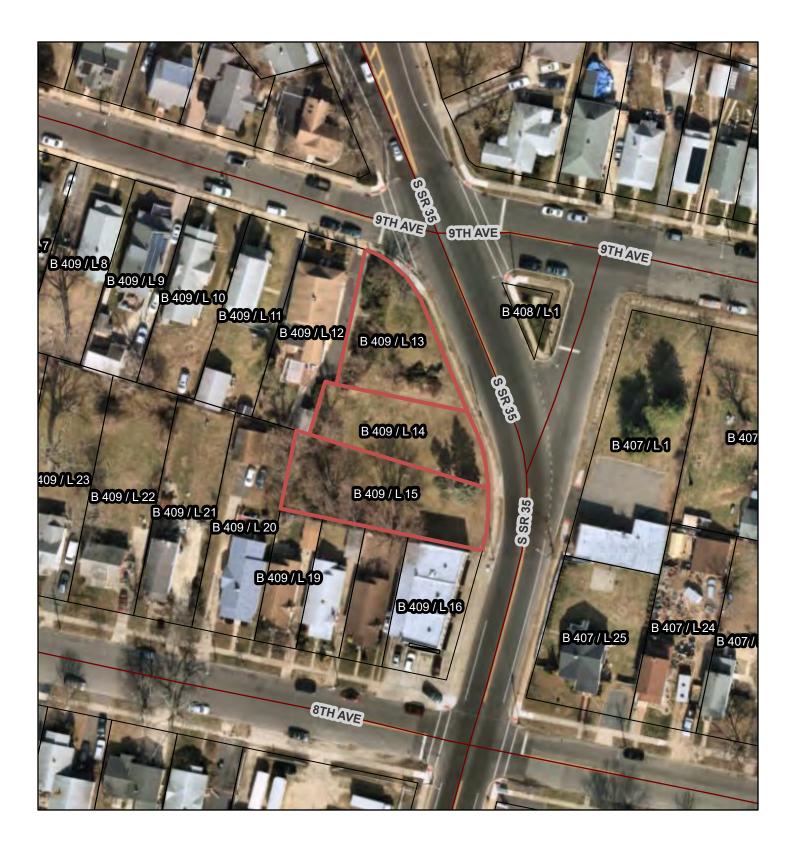

#### Land

**Block: 409** 

Lot: 13, 14, 15

Land Size: 0.6168 Acre

**Tax Information** 

Land Assessment: \$433,200.
Improvement Assessment: \$0.
Total Assessment: \$433,200.

 Taxes:
 \$ 8,292.

 Tax Year:
 2022

 Tax Rate:
 1.963/\$100

 Equalization Ratio:
 94.87%

 Updated:
 05/22/2023

**Zoning:** B-1 ~ Town Commercial

Remarks: Three Lots of Vacant Land Totaling 0.6168 Acre. Can Build 5,000 Sq. Ft.

Medical, Professional or Retail Building. Property is from Corner of 9<sup>th</sup> Avenue and Highway 35 and Includes Two Attached Lots with Frontage on Highway 35. Located Two Blocks South of Highway 33 (Corlies Avenue). Near Busy Retail and Jersey Shore University Medical Center. Easy Access