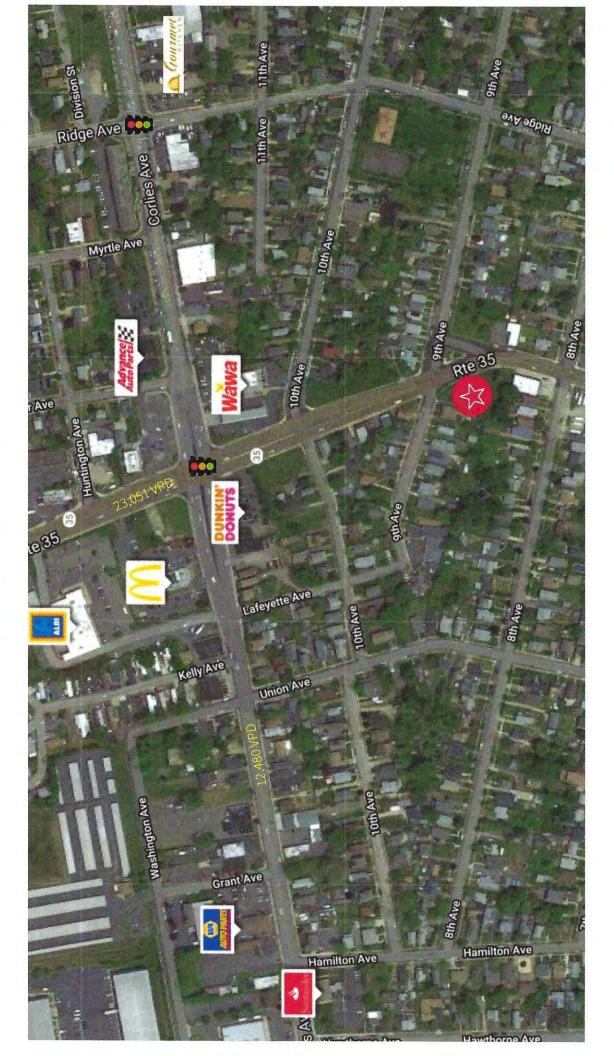

 Tax Rate:
 1.963/\$100

 Equalization Ratio:
 94.87%

 Updated:
 05/22/2023

**Zoning:** B-1 ~ Town Commercial

Remarks: Three Lots of Vacant Land Totaling 0.6168 Acre. Can Build 5,000 Sq. Ft.

Medical, Professional or Retail Building. Property is from Corner of 9<sup>th</sup> Avenue and Highway 35 and Includes Two Attached Lots with Frontage on Highway 35. Located Two Blocks South of Highway 33 (Corlies Avenue). Near Busy Retail and Jersey Shore University Medical Center. Easy Access

to Highway 18, 33, 35 and 71.

**Price:** \$499,000. ~ Sale

Please call **Ray S. Smith/Broker** of **Stafford Smith Realty** at (732) 747-1000 for further details.

As we are representing the owner(s) of this offering, we ask that you do not enter the property without us and that you do not discuss the offering with tenants nor attempt to contact the owner(s). All information regarding property for sale, rental or financing is from sources deemed reliable. No representation is made as to the accuracy thereof and is submitted subject to errors, omissions, changes of price, rental, commission or other conditions, prior sale, lease, financing or withdrawal without notice.