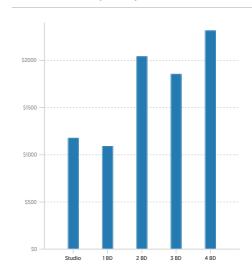

## POPULATION

#### SUMMARY

| Estimated Population            | 37,370 |
|---------------------------------|--------|
| Population Growth (since 2010)  | -4.1%  |
| Population Density (ppl / mile) | 2,221  |
| Median Age                      | 44.7   |

#### HOUSEHOLD

| Number of Households   | 15,843 |
|------------------------|--------|
| Household Size (ppl)   | 2      |
| Households w/ Children | 6,701  |

#### AGE



#### GENDER



#### MARITAL STATUS



#### HOUSING

#### SUMMARY

| Median Home Sale Price | \$320,200 |
|------------------------|-----------|
| Median Year Built      | 1976      |

#### STABILITY

| Annual Residential Turnover | 9.98% |
|-----------------------------|-------|
|                             |       |

#### OCCUPANCY

#### FAIR MARKET RENTS (COUNTY)





#### QUALITY OF LIFE

#### WORKERS BY INDUSTRY

| Agricultural, Forestry, Fishing     | 9     |
|-------------------------------------|-------|
| Mining                              |       |
| Construction                        | 1,096 |
| Manufacturing                       | 862   |
| Transportation and Communications   | 1,025 |
| Wholesale Trade                     | 442   |
| Retail Trade                        | 2,115 |
| Finance, Insurance and Real Est ate | 1,268 |
| Services                            | 7,941 |
| Public Administration               | 1,310 |
| Unclassified                        |       |

#### WORKFORCE



#### HOUSEHOLD INCOME



#### COMMUTE METHOD



#### WEATHER

| January High Temp (avg °F)    | 41.2  |
|-------------------------------|-------|
| January