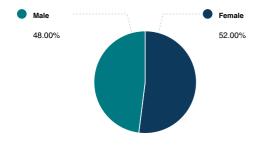

|

\* see Section 411.07 relating to Supplementary Regulations for Decks and Porches

\*\* see Section 413.06 for Supplementary Yard Regulations in Ocean Grove

#### 401 State Route 35 S, Neptune, NJ 07753-4935, Monmouth County

#### POPULATION

#### SUMMARY

| Estimated Population            | 37,370 |
|---------------------------------|--------|
| Population Growth (since 2010)  | -4.1%  |
| Population Density (ppl / mile) | 2,221  |
| Median Age                      | 44.7   |

#### HOUSEHOLD

| Number of Households   | 15,843 |
|------------------------|--------|
| Household Size (ppl)   | 2      |
| Households w/ Children | 6,701  |

#### AGE



#### GENDER



#### MARITAL STATUS



#### HOUSING

#### SUMMARY

| Median Home Sale Price | \$320,200 |
|------------------------|-----------|
| Median Year Built      | 1976      |

#### STABILITY

| Annual Residential Turnover | 9.98% |
|-----------------------------|-------|
|                             |       |

#### OCCUPANCY

#### FAIR MARKET RENTS (COUNTY)





#### QUALITY OF LIFE

#### WORKERS BY INDUSTRY

| Agricultural, Forestry, Fishing     | 9     |
|-------------------------------------|-------|
| Mining                              |       |
| Construction                        | 1,096 |
| Manufacturing                       | 862   |
| Transportation and Communications   | 1,025 |
| Wholesale Trade                     | 442   |
| Retail Trade                        | 2,115 |
| Finan