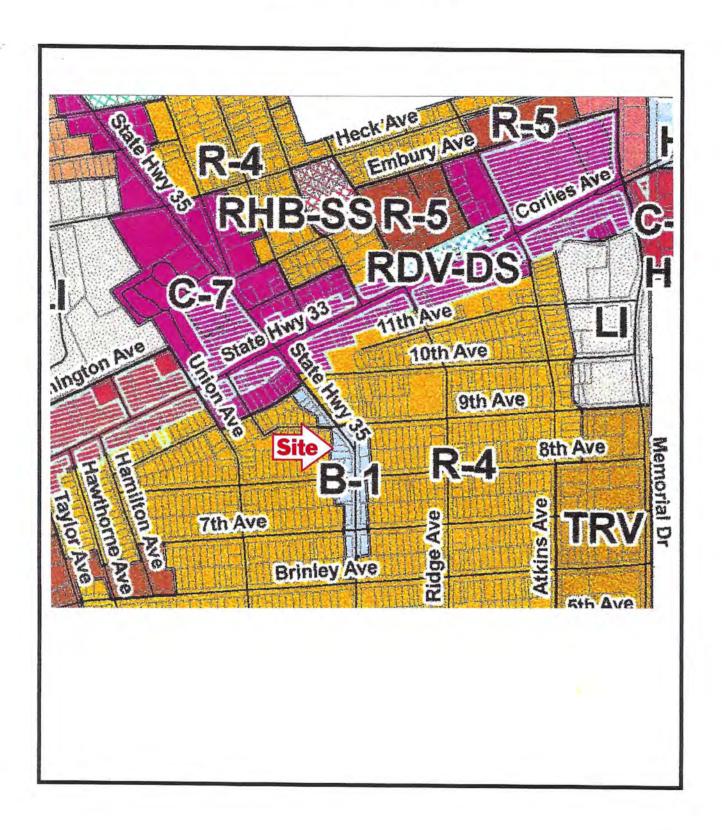

# **Tax Map Location**

# **Zoning Map**

- 2. Family day care
- 3. Home occupation
- 4. Home professional office
- 5. Surface level parking areas for a permitted use
- E. <u>Bulk regulations</u>. See Schedule B-1.

#### § 404.01 B-1 - Town Commercial

- A. <u>Purpose</u>. The B-1 Zone District intends to serve the needs of specific surrounding residential neighborhoods by providing for retail sale and service uses. The need to complement and preserve the character of the surrounding residential neighborhoods is paramount.
- B. Permitted uses.
  - 1. Senior Citizen Apartment Building
  - 2. Furniture stores
  - 3. Floor covering stores
  - 4. Home furnishings stores
  - 5. Radio, television & other electronics stores
  - 6. Computer & software stores
  - 7. Musical instrument Stores
  - 8. Music stores (CDs, cassettes, videos, records)
  - 9. Hardware stores
  - 10. Grocery (except convenience) stores
  - 11. Convenience stores
  - 12. General stores
  - 13. Retail bakeries
  - 14. Delicatessens
  - 15. Butcher shops
  - 16. Fish & seafood markets