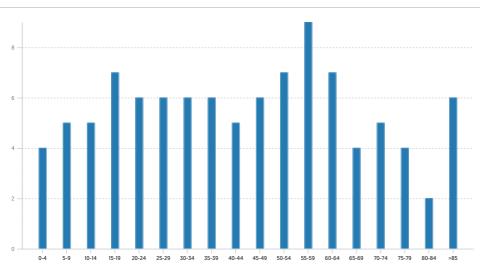

|

\* see Section 411.07 relating to Supplementary Regulations for Decks and Porches

\*\* see Section 413.06 for Supplementary Yard Regulations in Ocean Grove

#### 401 State Route 35 S, Neptune, NJ 07753-4935, Monmouth County

#### POPULATION

#### SUMMARY

| Estimated Population            | 37,370 |
|---------------------------------|--------|
| Population Growth (since 2010)  | -4.1%  |
| Population Density (ppl / mile) | 2,221  |
| Median Age                      | 44.7   |

#### HOUSEHOLD

| Number of Households   | 15,843 |
|------------------------|--------|
| Household Size (ppl)   | 2      |
| Households w/ Children | 6,701  |

#### AGE



#### GENDER



#### MARITAL STATUS



#### HOUSING

#### SUMMARY

| Median Home Sale Price | \$320,200 |
|------------------------|-----------|
| Median Year Built      | 1976      |

#### STABILITY

| Annual Residential Turnover | 9.98% |
|-----------------------------|-------|
|                             |       |

#### OCCUPANCY

#### FAIR MARKET RENTS (COUNTY)





#### QUALITY OF LIFE

#### WORKERS BY INDUSTRY

| Agricultural, Forestry, Fishing     | 9     |
|-------------------------------------|-------|
| Mining                              |       |
| Construction                        | 1,096 |
| Manufacturing                       | 862   |
| Transportation and Communications   | 1,025 |
| Wholesale Trade                     | 442   |
| Retail Trade                        |