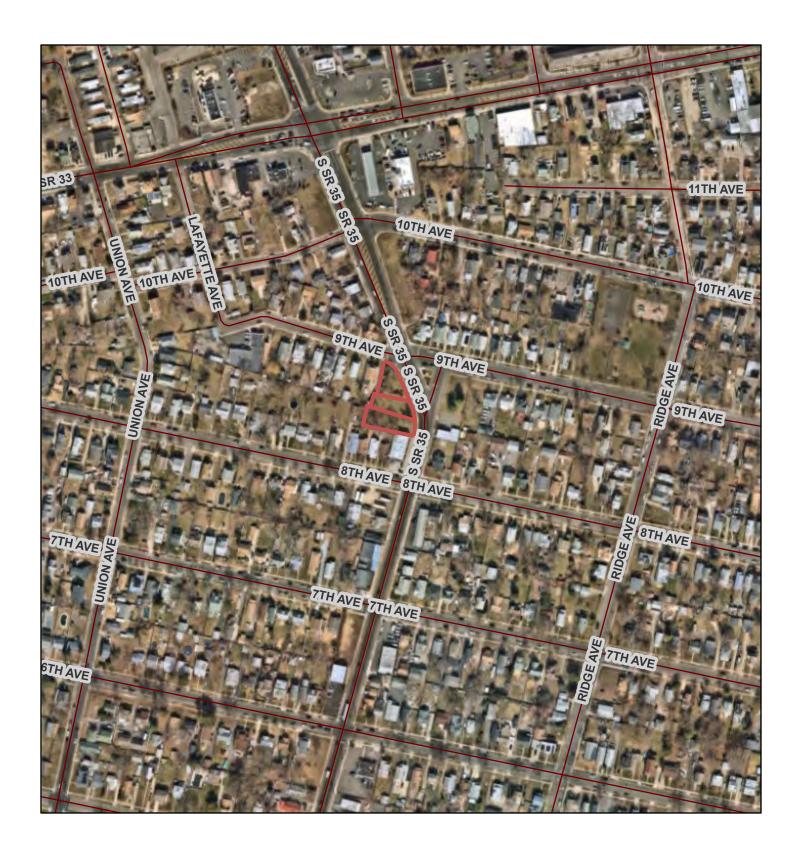

 Tax Rate:
 1.963/\$100

 Equalization Ratio:
 94.87%

 Updated:
 05/22/2023

**Zoning:** B-1 ~ Town Commercial

Remarks: Three Lots of Vacant Land Totaling 0.6168 Acre. Can Build 5,000 Sq. Ft.

Medical, Professional or Retail Building. Property is from Corner of 9<sup>th</sup> Avenue and Highway 35 and Includes Two Attached Lots with Frontage on Highway 35. Located Two Blocks South of Highway 33 (Corlies Avenue). Near Busy Retail and Jersey Shore University Medical Center. Easy Access

to Highway 18, 33, 35 and 71.

**Price:** \$499,000. ~ Sale

Please call **Ray S. Smith/Broker** of **Stafford Smith Realty** at (732) 747-1000 for further details.

As we are representing the owner(s) of this offering, we ask that you do not enter the property without us and that you do not discuss the offering with tenants nor attempt to contact the owner(s). All information regarding property for sale, rental or financing is from sources deemed reliable. No representation is made as to the accuracy thereof and is submitted subject to errors, omissions, changes of price, rental, commission or other conditions, prior sale, lease, financing or withdrawal without notice.