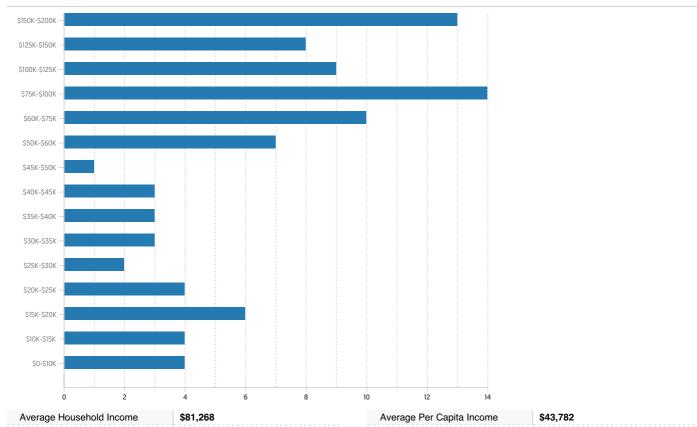

|-----------------------------|-------|
|                             |       |

#### OCCUPANCY

#### FAIR MARKET RENTS (COUNTY)





#### QUALITY OF LIFE

#### WORKERS BY INDUSTRY

| Agricultural, Forestry, Fishing     | 9     |
|-------------------------------------|-------|
| Mining                              |       |
| Construction                        | 1,096 |
| Manufacturing                       | 862   |
| Transportation and Communications   | 1,025 |
| Wholesale Trade                     | 442   |
| Retail Trade                        | 2,115 |
| Finance, Insurance and Real Est ate | 1,268 |
| Services                            | 7,941 |
| Public Administration               | 1,310 |
| Unclassified                        |       |

#### WORKFORCE



#### HOUSEHOLD INCOME



#### COMMUTE METHOD



#### WEATHER

| January High Temp (avg °F)    | 41.2  |
|-------------------------------|-------|
| January Low Temp (avg °F)     | 23.9  |
| July High Temp (avg °F)       | 82.7  |
| July Low Temp (avg °F)        | 66.1  |
| Annual Precipitation (inches) | 48.66 |

## Median Travel Time

#### 25 min

#### **EDUCATION**

#### **EDUCATIONAL CLIMATE INDEX (1)**



#### HIGHEST LEVEL ATTAINED

| Less than 9th grade  | 619   |
|----------------------|-------|
| Some High School     | 1,717 |
| High School Graduate | 6,814 |
| Some College         | 6,590 |
| Associate Degree     | 2,364 |
| Bachelor's Degree    | 8,959 |
| Graduate Degree      | 2,960 |
|                      |       |

(1) This measure of socioeconomic status helps identify ZIP codes with the best con