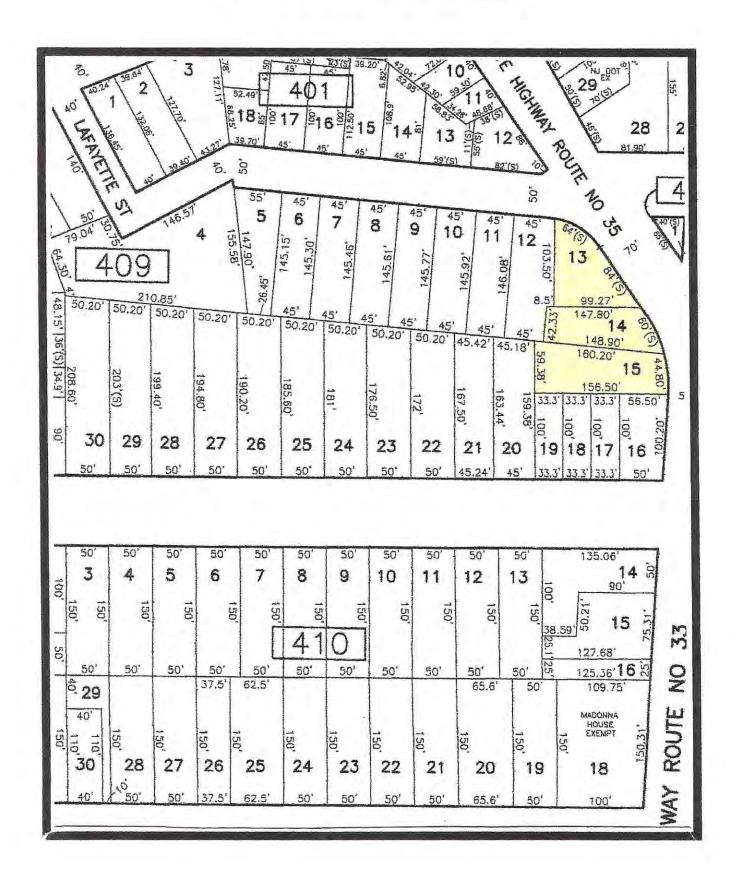

#### Land

**Block: 409** 

Lot: 13, 14, 15

Land Size: 0.6168 Acre

**Tax Information** 

Land Assessment: \$433,200.
Improvement Assessment: \$0.
Total Assessment: \$433,200.

 Taxes:
 \$ 8,292.

 Tax Year:
 2022

# **Tax Map Location**