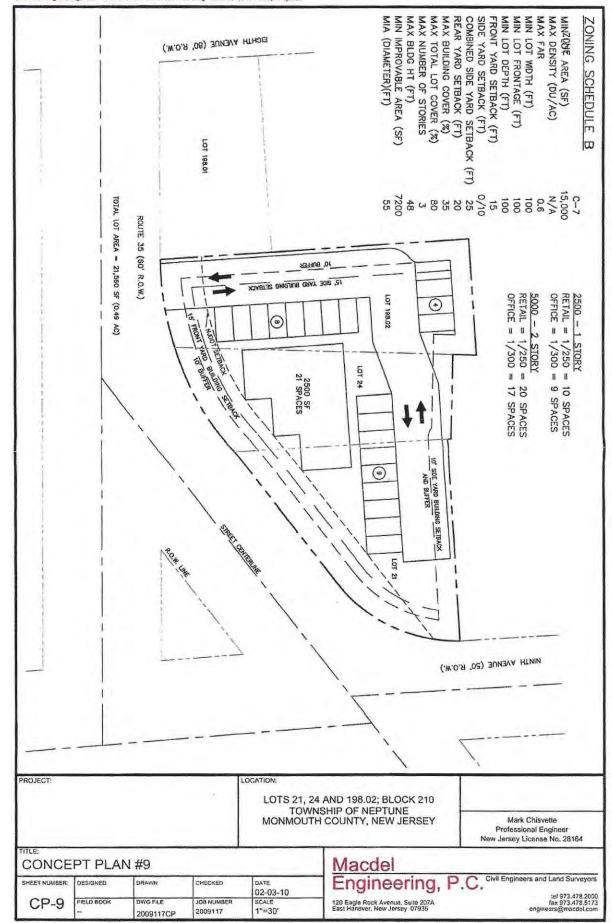

#### Land

**Block: 409** 

Lot: 13, 14, 15

Land Size: 0.6168 Acre

**Tax Information** 

Land Assessment: \$433,200.
Improvement Assessment: \$0.
Total Assessment: \$433,200.

 Taxes:
 \$ 8,292.

 Tax Year:
 2022

 Tax Rate:
 1.963/\$100

 Equalization Ratio:
 94.87%

 Updated:
 05/22/2023

**Zoning:** B-1 ~ Town Commercial

Remarks: Three Lots of Vacant Land Totaling 0.6168 Acre. Can Build 5,000 Sq. Ft.

Medical, Professional or Retail Building. Property is from Corner of 9<sup>th</sup> Avenue and Highway 35 and Includes Two Attached Lots with Frontage on Highway 35. Located Two Blocks South of Highway 33 (Corlies Avenue). Near Busy Retail and Jersey Shore University Medical Center. Easy Access

to Highway 18, 33, 35 and 71.

**Price:** \$499,000. ~ Sale

Please call **Ray S. Smith/Broker** of **Stafford Smith Realty** at (732) 747-1000 for further details.

As we are representing the owner(s) of this offering, we ask that you do not enter the property without us and that you do not discuss the offering with tenants nor attempt to contact the owner(s). All information regarding property for sale, rental or financing is from sources deemed reliable. No representation is made as to the accuracy thereof and is submitted subject to errors, omissions, changes of price, rental, commission or other conditions, prior sale, lease, financing or withdrawal without notice.