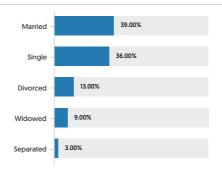

|

\* see Section 411.07 relating to Supplementary Regulations for Decks and Porches

\*\* see Section 413.06 for Supplementary Yard Regulations in Ocean Grove

#### 401 State Route 35 S, Neptune, NJ 07753-4935, Monmouth County

#### POPULATION

#### SUMMARY

| Estimated Population            | 37,370 |
|---------------------------------|--------|
| Population Growth (since 2010)  | -4.1%  |
| Population Density (ppl / mile) | 2,221  |
| Median Age                      | 44.7   |

#### HOUSEHOLD

| Number of Households   | 15,843 |
|------------------------|--------|
| Household Size (ppl)   | 2      |
| Households w/ Children | 6,701  |

#### AGE



#### GENDER



#### MARITAL STATUS



#### HOUSING

#### SUMMARY

| Median Home Sale Price | \$320,200 |
|------------------------|-----------|
| Median Year Built      | 1976      |

#### STABILITY

| Annual Residential Turnover | 9.98% |
|-----------------------------|-------|
|                             |       |

#### OCCUPANCY

#### FAIR MARKET RENTS (COUNTY)





#### QUALITY OF LIFE

#### WORKERS BY INDUSTRY

| Agricultural, Forestry, Fishing     | 9     |
|-------------------------------------|-------|
| Mining                              |       |
| Construction                        | 1,096 |
| Manufacturing                       | 862   |
| Transportation and Communications   | 1,025 |
| Wholesale Trade                     | 442   |
| Retail Trade                        | 2,115 |
| Finance, Insurance and Real