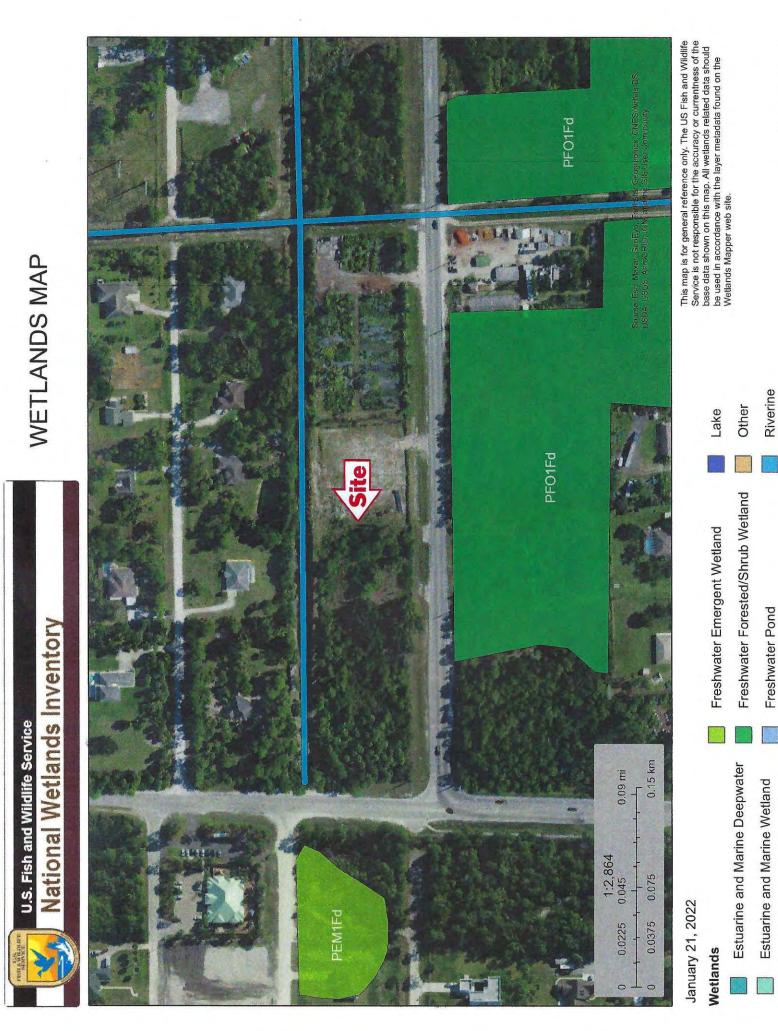

630 Broad Street, Shrewsbury, New Jersey 07702-4118 4440 PGA Blvd., Ste. 600, Palm Beach Gardens, Florida 33410-6542 732-747-1000 • <u>Ray@SSRealty.com</u> • www.SSRealty.com

National Wetlands Inventory (NWI) This page was produced by the NWI mapper