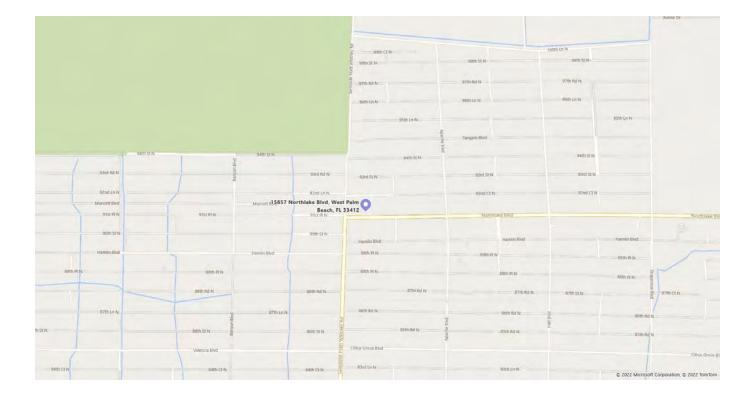

### 15857 Northlake Boulevard West Palm Beach, FL 33412

#### Land

| Parcel Control Number: 00-41-42-18-00-000-7720 |                                                                                                                                                                 |  |  |  |  |
|------------------------------------------------|-----------------------------------------------------------------------------------------------------------------------------------------------------------------|--|--|--|--|
| Land Size:                                     | 1.39 Acres                                                                                                                                                      |  |  |  |  |
| Assessment:                                    | \$ 85,068.                                                                                                                                                      |  |  |  |  |
| Taxes (2021):                                  | \$ 2,350.                                                                                                                                                       |  |  |  |  |
| Zoning:                                        | 00 – Unincorporated Palm Beach County                                                                                                                           |  |  |  |  |
| Use Code:                                      | 0000 - Vacant                                                                                                                                                   |  |  |  |  |
| Updated:                                       | 02/08/2022                                                                                                                                                      |  |  |  |  |
| Remarks:                                       | 1.39 Acre Vacant Parcel Located Near the Corner of Northlake Boulevard<br>and Seminole Pratt Whitney Road. Easy Access to Highway 91, 710 and<br>Interstate 95. |  |  |  |  |