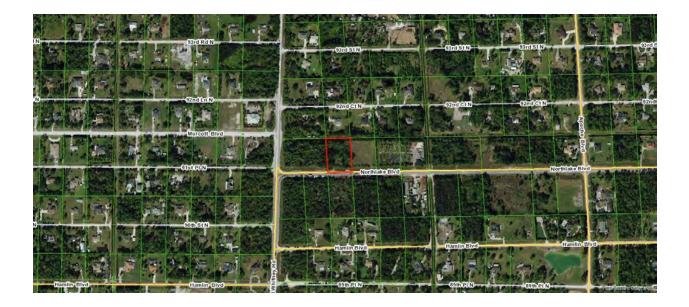

#### Land

| Parcel Control Number: 00-41-42-18-00-000-7720 |                                                                                                                                                                 |  |  |  |  |
|------------------------------------------------|-----------------------------------------------------------------------------------------------------------------------------------------------------------------|--|--|--|--|
| Land Size:                                     | 1.39 Acres                                                                                                                                                      |  |  |  |  |
| Assessment:                                    | \$ 85,068.                                                                                                                                                      |  |  |  |  |
| Taxes (2021):                                  | \$ 2,350.                                                                                                                                                       |  |  |  |  |
| Zoning:                                        | 00 – Unincorporated Palm Beach County                                                                                                                           |  |  |  |  |
| Use Code:                                      | 0000 - Vacant                                                                                                                                                   |  |  |  |  |
| Updated:                                       | 02/08/2022                                                                                                                                                      |  |  |  |  |
| Remarks:                                       | 1.39 Acre Vacant Parcel Located Near the Corner of Northlake Boulevard<br>and Seminole Pratt Whitney Road. Easy Access to Highway 91, 710 and<br>Interstate 95. |  |  |  |  |