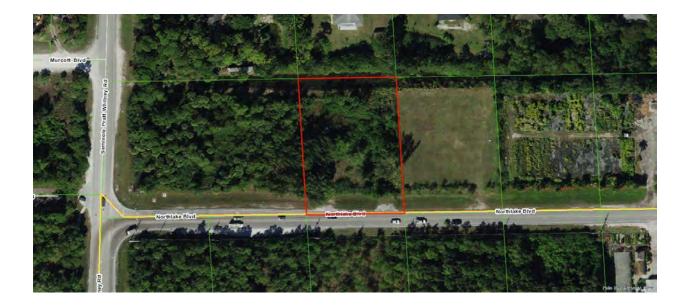

#### Land

| Parcel Control Number: 00-41-42-18-00-000-7720 |                                                                                                                                                                 |  |  |  |  |
|------------------------------------------------|-----------------------------------------------------------------------------------------------------------------------------------------------------------------|--|--|--|--|
| Land Size:                                     | 1.39 Acres                                                                                                                                                      |  |  |  |  |
| Assessment:                                    | \$ 85,068.                                                                                                                                                      |  |  |  |  |
| Taxes (2021):                                  | \$ 2,350.                                                                                                                                                       |  |  |  |  |
| Zoning:                                        | 00 – Unincorporated Palm Beach County                                                                                                                           |  |  |  |  |
| Use Code:                                      | 0000 - Vacant                                                                                                                                                   |  |  |  |  |
| Updated:                                       | 02/08/2022                                                                                                                                                      |  |  |  |  |
| Remarks:                                       | 1.39 Acre Vacant Parcel Located Near the Corner of Northlake Boulevard<br>and Seminole Pratt Whitney Road. Easy Access to Highway 91, 710 and<br>Interstate 95. |  |  |  |  |